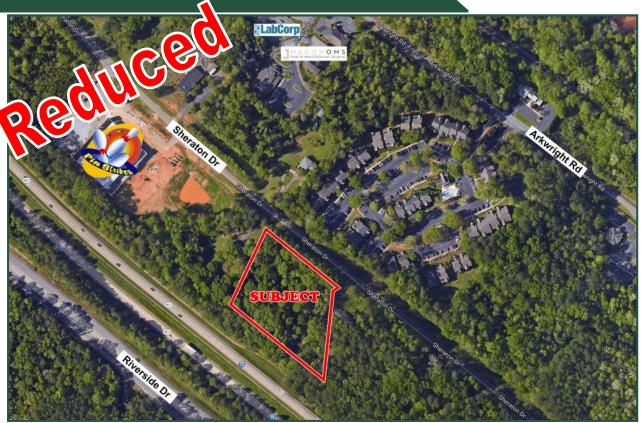

**NOTES:** Located in fast growing area of Middle Georgia. 385' frontage on Sheraton Dr.

and 529' frontage on 175. Level building site. 400' from the new Pin Strikes Bowling Alley. Near Shoppes at River Crossing. New List price down from

\$595,000. Easy access from I-75 at Exit 171 and Exit 169.