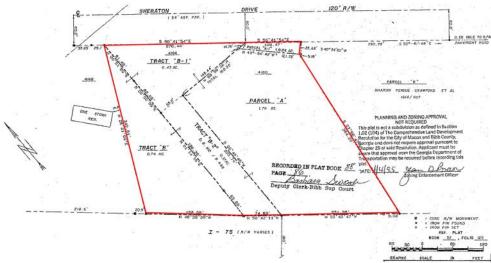

## **3.37 Acres** 4162 Sheraton Drive Macon, GA 31210

**NOTES:** Located in fast growing area of Middle Georgia. 385' frontage on Sheraton Dr.

and 529' frontage on 175. Level building site. 400' from the new Pin Strikes Bowling Alley. Near Shoppes at River Crossing. New List price down from