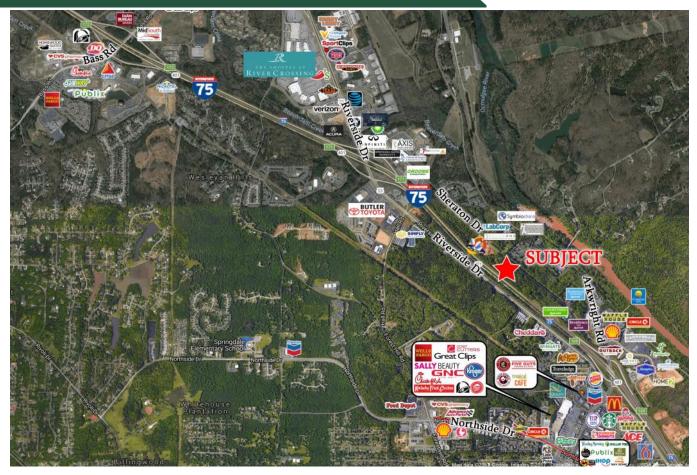

**NOTES:** Located in fast growing area of Middle Georgia. 385' frontage on Sheraton Dr.

and 529' frontage on 175. Level building site. 400' from the new Pin Strikes Bowling Alley. Near Shoppes at River Crossing. New List price down from

\$595,000. Easy access from I-75 at Exit 171 and Exit 169.