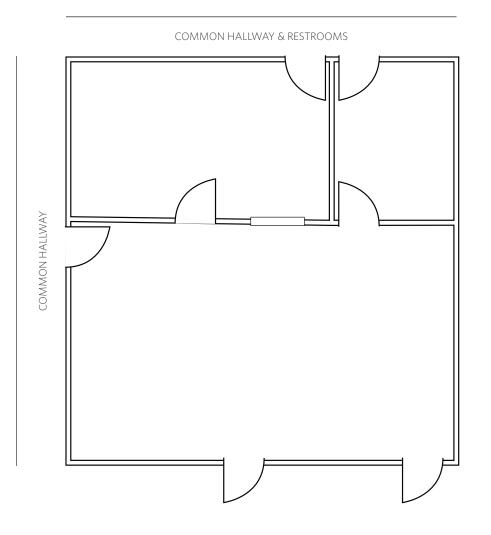

## office / RETAIL SPACE AVAILABLE FOR LEASE 1260 Persian Drive, Suite A-3

Sunnyvale, California



## PROPERTY **HIGHLIGHTS**

- 1,270 SF Available
- Mostly Open Layout
- 1 Private Office, 1 Conference Room
- Easy Access to Hwy 237
- Close to Light Rail and Public Transportation
- Ample Parking 4/1000
- Asking \$2.65/SF Gross
- Call to Tour



AARON FRITZ, CCIM Senior Director +1 408 436 3661 aaron.fritz@cushwake.com LIC #01216555 300 Santana Row, Fifth Floor San Jose, California main +1 408 615 3400 fax +1 408 615 3444

www.cushmanwakefield.com



## office / RETAIL SPACE AVAILABLE FOR LEASE 1260 Persian Drive, Suite A-3

Sunnyvale, California

## Floor Plan / ±1,270 SF