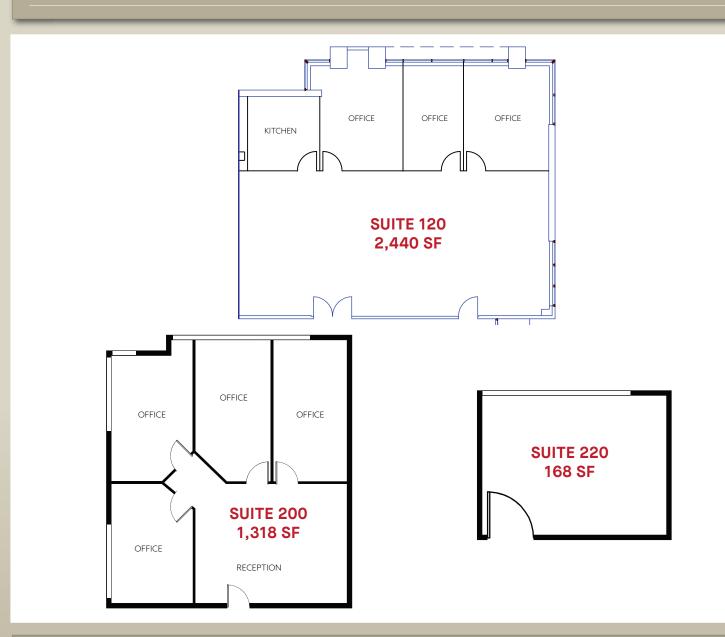

#### AVAILABILITIES

| <br>SUITE | RSF   | LEASE RATE  | COMMENTS                             |
|-----------|-------|-------------|--------------------------------------|
| 120       | 2,440 | \$2.15 FSG  | 3 offices, kitchen, and open area.   |
| 200       | 1,318 | \$2.15 FSG  | 4 offices, open area, and reception. |
| 220       | 168   | \$450/Month | 1 window office.                     |