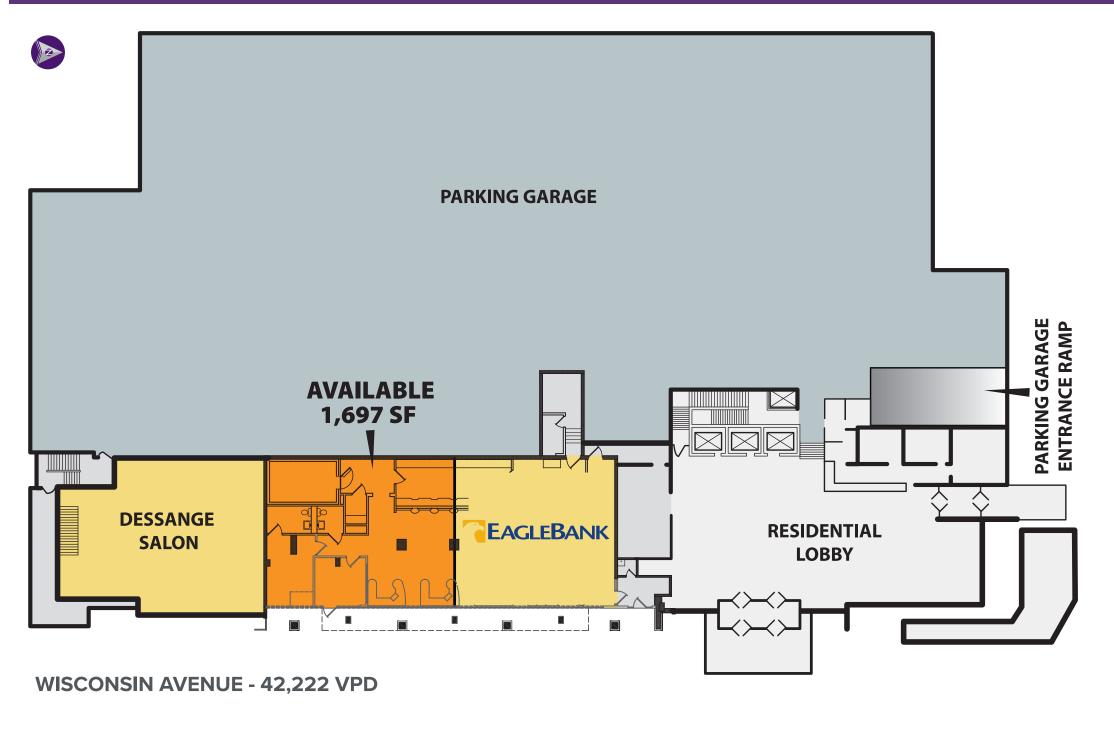

# **Highland House**

5480 WISCONSIN AVE | CHEVY CHASE, MD 20815

1,697 SF SPACE AVAILABLE

## HIGHLAND HOUSE ■ CHEVY CHASE, MD

**SOUTH PARK** 

Site Plan Key

LEASED

AVAILABLE