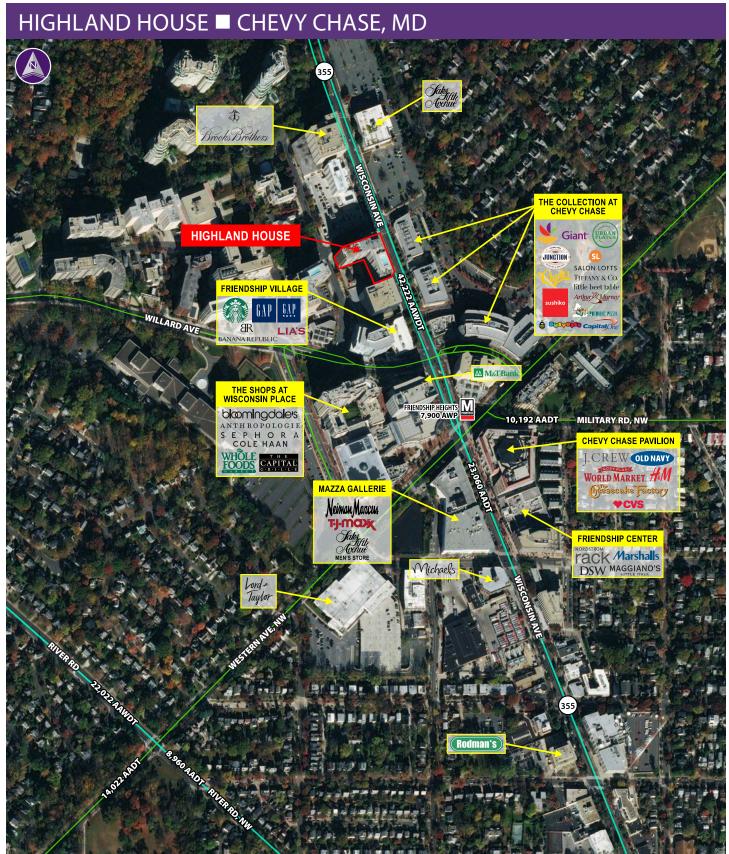

### **Property Highlights**

- Located at the intersection of Wisconsin Ave (42,222 cars per day) and S Park Avenue
- Directly across the street from The Collection at Chevy Chase
- Over 43 feet of frontage on Wisconsin Avenue
- Garage and street parking available
- Former Chevy Chase Bank

## HIGHLAND HOUSE ■ CHEVY CHASE, MD

**SOUTH PARK** 

Site Plan Key

LEASED

AVAILABLE