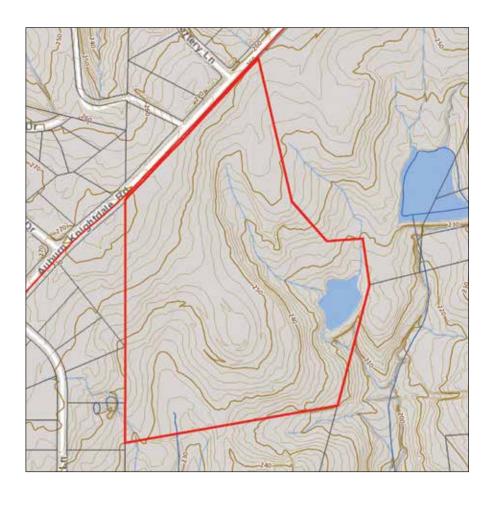

### **PROPERTY DESCRIPTION**

- Rare opportunity to purchase development land in this area
- Beautiful 35.5 acre family farm in rural setting
- Convenient to major thoroughfares and amenities
- · Well and septic lots with good soils
- Wake County planning jurisdiction
- R-30 Zoning (maximum density 1.45 du/ac)
- PIN# 1752132916

## **ENVIRONMENTAL MAPS**