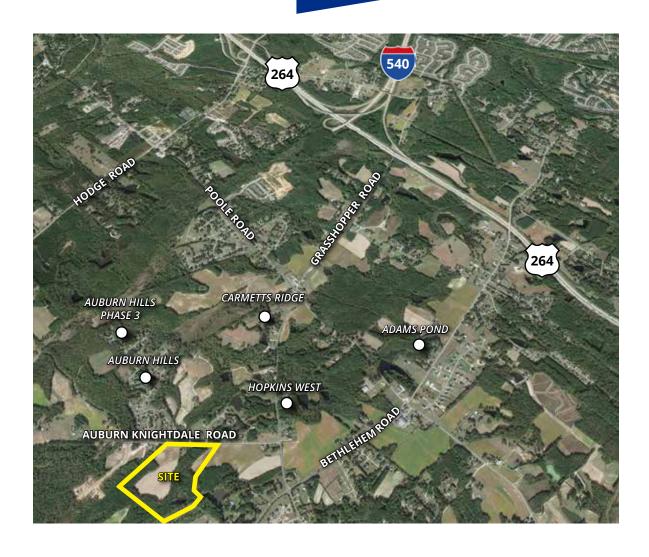

### **PROPERTY DESCRIPTION**

- Rare opportunity to purchase development land in this area
- Beautiful 35.5 acre family farm in rural setting
- Convenient to major thoroughfares and amenities
- · Well and septic lots with good soils
- Wake County planning jurisdiction
- R-30 Zoning (maximum density 1.45 du/ac)
- PIN# 1752132916