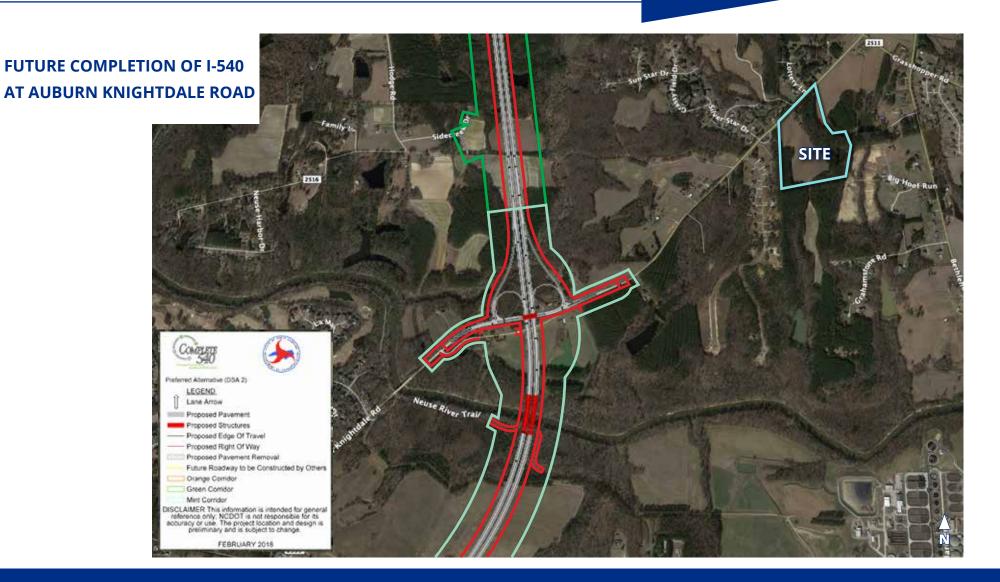

### **PROPERTY DESCRIPTION**

- Rare opportunity to purchase development land in this area
- Beautiful 35.5 acre family farm in rural setting
- Convenient to major thoroughfares and amenities
- · Well and septic lots with good soils
- Wake County planning jurisdiction
- R-30 Zoning (maximum density 1.45 du/ac)
- PIN# 1752132916