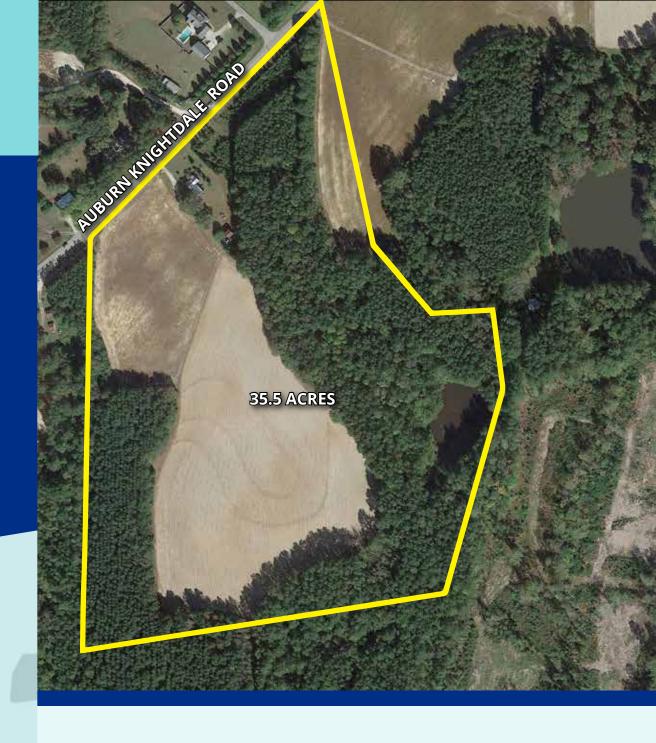

### **PROPERTY DESCRIPTION**

- Rare opportunity to purchase development land in this area
- Beautiful 35.5 acre family farm in rural setting
- Convenient to major thoroughfares and amenities
- · Well and septic lots with good soils
- Wake County planning jurisdiction
- R-30 Zoning (maximum density 1.45 du/ac)
- PIN# 1752132916

**SALES PRICE** \$993,720 or \$27,992/acre