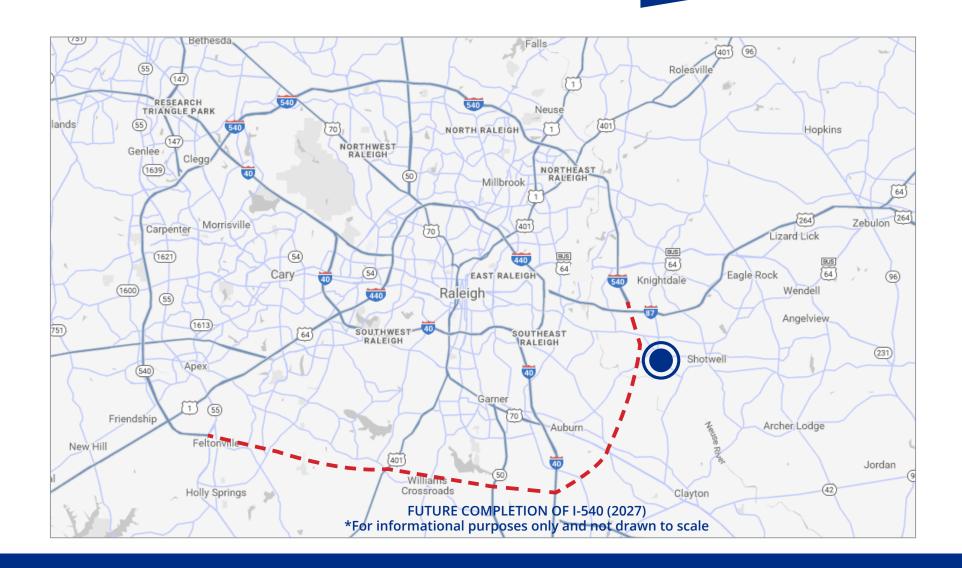

### **PROPERTY DESCRIPTION**

- Rare opportunity to purchase development land in this area
- Beautiful 35.5 acre family farm in rural setting
- Convenient to major thoroughfares and amenities
- · Well and septic lots with good soils
- Wake County planning jurisdiction
- R-30 Zoning (maximum density 1.45 du/ac)
- PIN# 1752132916