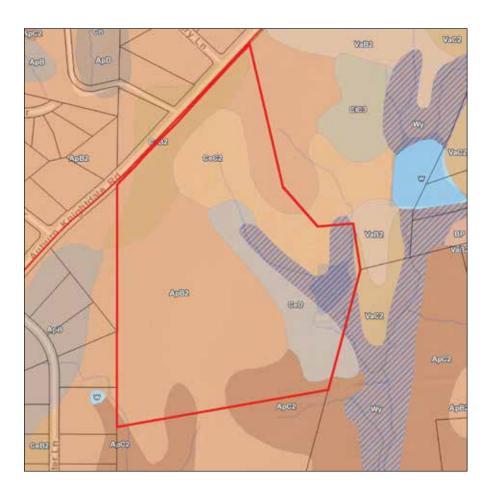

LAND FOR SALE





1001 Wade Avenue, Suite 300, Raleigh, NC 27605 trademarkproperties.com • 919.782.5552

### **PROPERTY DESCRIPTION**

- Rare opportunity to purchase development land in this area
- Beautiful 35.5 acre family farm in rural setting
- Convenient to major thoroughfares and amenities
- · Well and septic lots with good soils
- Wake County planning jurisdiction
- R-30 Zoning (maximum density 1.45 du/ac)
- PIN# 1752132916

**SALES PRICE** \$993,720 or \$27,992/acre



#### MIKE KEEN

mkeen@trademarkproperties.com 919.573.1392 direct 919.795.1944 mobile

#### SANDRA SIMPSON

ssimpson@trademarkproperties.com 919.573.8099 direct 919.244.8714 mobile



1001 Wade Avenue, Suite 300, Raleigh, NC 27605 trademarkproperties.com • 919.782.5552

## **ENVIRONMENTAL MAPS**





#### **MIKE KEEN**

mkeen@trademarkproperties.com 919.573.1392 direct 919.795.1944 mobile

#### SANDRA SIMPSON

ssimpson@trademarkproperties.com 919.573.8099 direct 919.244.8714 mobile





#### **MIKE KEEN**

mkeen@trademarkproperties.com 919.573.1392 direct 919.795.1944 mobile

#### SANDRA SIMPSON

ssimpson@trademarkproperties.com 919.573.8099 direct 919.244.8714 mobile



1001 Wade Avenue, Suite 300, Raleigh, NC 27605 trademarkproperties.com • 919.782.5552



#### **MIKE KEEN**

mkeen@trademarkproperties.com 919.573.1392 direct 919.795.1944 mobile

### SANDRA SIMPSON

ssimpson@trademarkproperties.com 919.573.8099 direct 919.244.8714 mobile