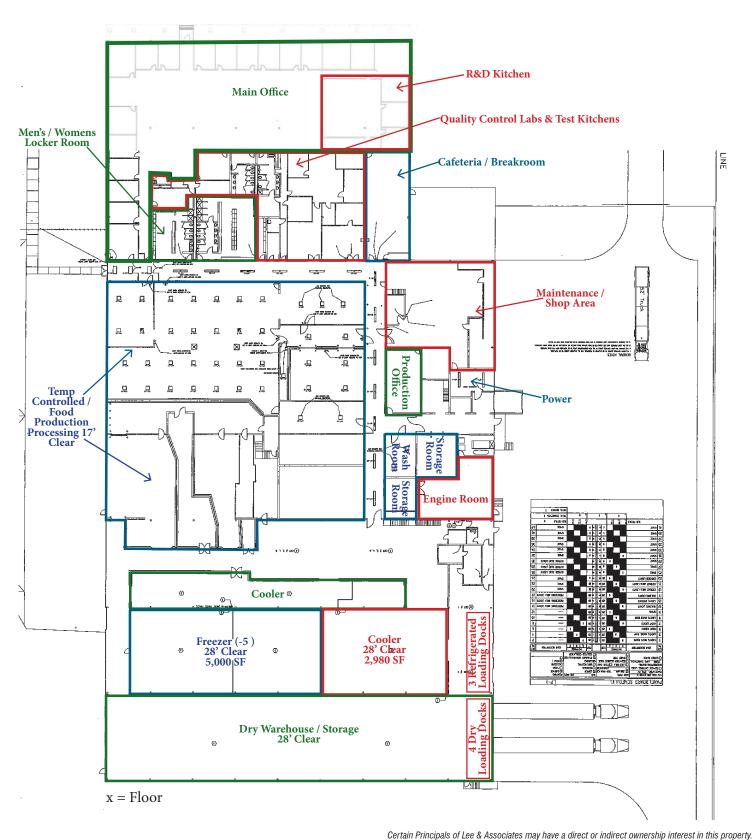

## **BUILDING SPECIFICATIONS:**

Building Size: 84,174 SF (expandable)

±20,000 SF Office/Locker Room/R&D Kitchen

±25,450 SF Production space

±28,245 SF Warehouse

±5,000 SF Freezer

±2,980 SF Cooler

Total Land Area:

8.5 acres (370,000 SF)

**Ceiling Height:** 

17' Clear - Production area

28' Clear - Freezer/cooler/warehouse

**Property Taxes:** 

\$117,000 (\$1.39 PSF)

Comments:

Micro QA labs/R&D kitchen

Full perimeter fencing

7 Loading docks (expandable)

±150 Auto parking (expandable)

±5 Trailer spots (expandable)

New refrigerated loading docks

Pricing:

Lease: \$6.95 PSF Net

Sale: STO