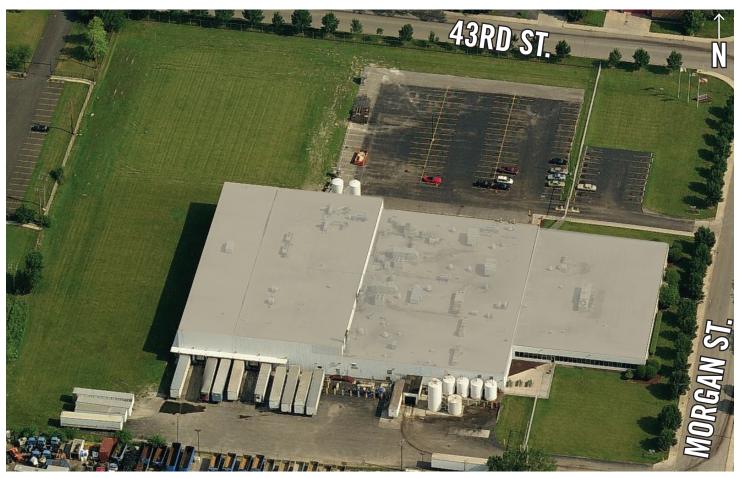

## **BUILDING SPECIFICATIONS:**

Building Size: 84,174 SF (expandable)

±20,000 SF Office/Locker Room/R&D Kitchen

±25,450 SF Production space

±28,245 SF Warehouse

±5,000 SF Freezer

±2,980 SF Cooler

Total Land Area:

8.5 acres (370,000 SF)

**Ceiling Height:** 

17' Clear - Production area

28' Clear - Freezer/cooler/warehouse

**Property Taxes:** 

\$117,000 (\$1.39 PSF)

Comments:

Micro QA labs/R&D kitchen

Full perimeter fencing

7 Loading docks (expandable)

±150 Auto parking (expandable)

±5 Trailer spots (expandable)

New refrigerated loading docks

Pricing:

Lease: \$6.95 PSF Net

Sale: STO