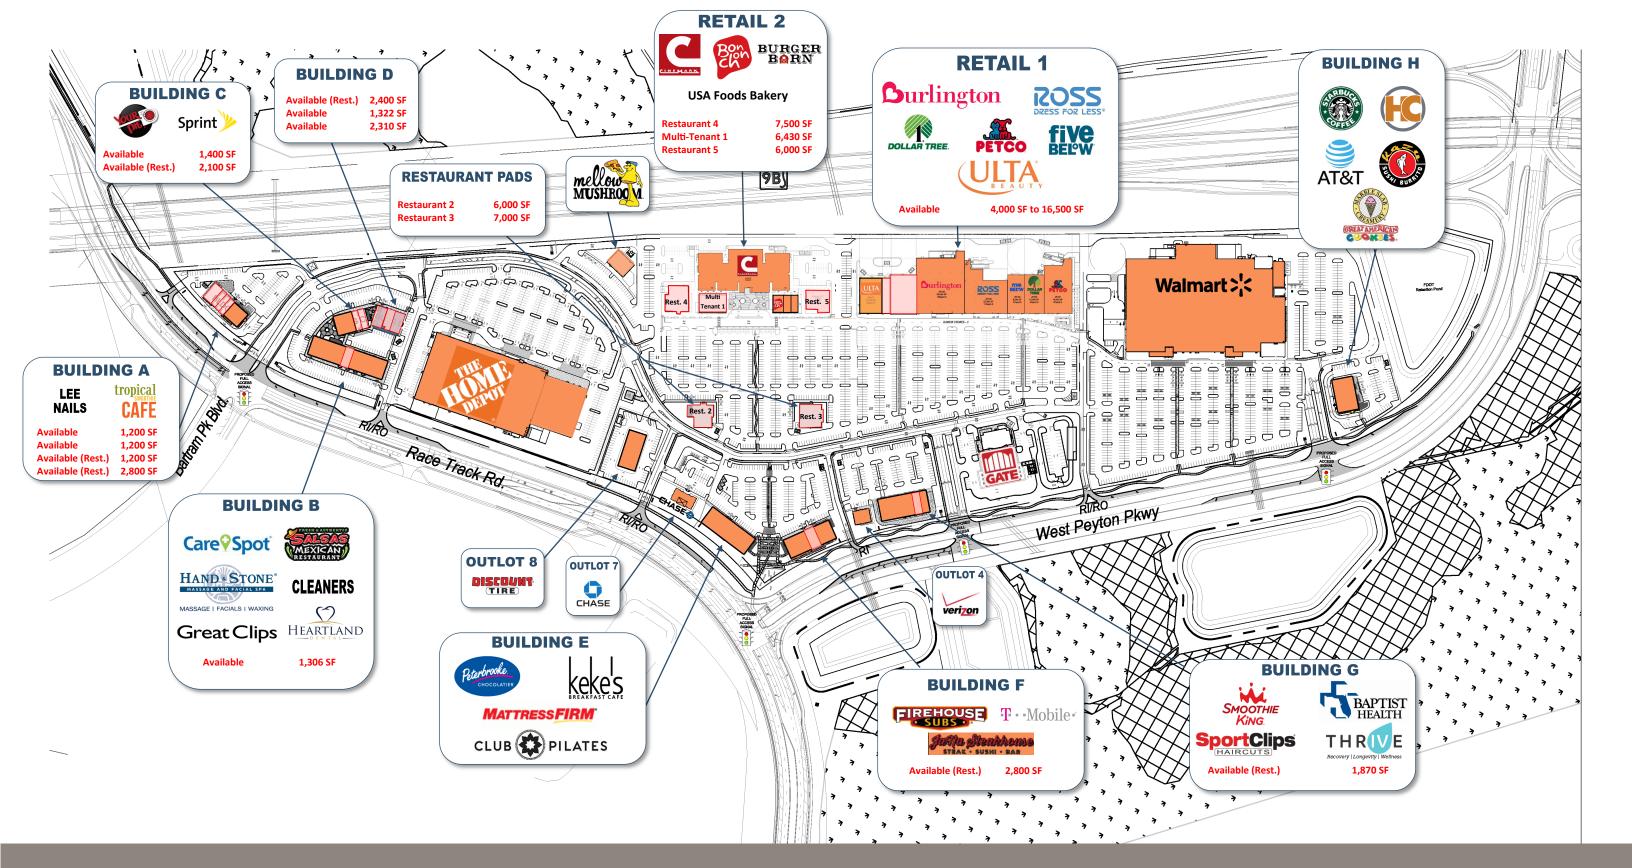

#### PROPERTY HIGHLIGHTS

- Center is anchored by a 12 screen luxury Cinemark Theater,
  Wal-Mart, and Home Depot along with a junior anchor lineup, small shops and restaurants.
- Cinemark, Walmart and Home Depot now open!
- Situated at the recently completed SR 9B and I-95 interchange, the highly anticipated new access between Duval and St Johns counties.
- The annual population growth rate within a five mile radius is 3.28%.
- Approximately 44,000 new residential units are proposed/ under construction within five miles.

### EXCLUSIVE AGENT(S)

STEPHANIE MCCULLOUGH • stephanie.mccullough@tscg.com • 904.565.2635 KELLY PULIGNANO • kelly.pulignano@tscg.com • 904.565.2635

THE PAVILION AT DURBIN PARK PHASE I