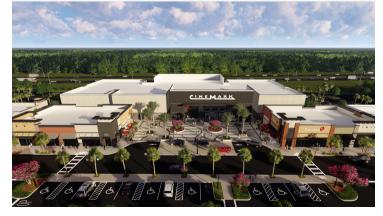

#### PROPERTY HIGHLIGHTS

- Center is anchored by a 12 screen luxury Cinemark Theater,
  Wal-Mart, and Home Depot along with a junior anchor lineup, small shops and restaurants.
- Cinemark, Walmart and Home Depot now open!
- Situated at the recently completed SR 9B and I-95 interchange, the highly anticipated new access between Duval and St Johns counties.
- The annual population growth rate within a five mile radius is 3.28%.
- Approximately 44,000 new residential units are proposed/ under construction within five miles.