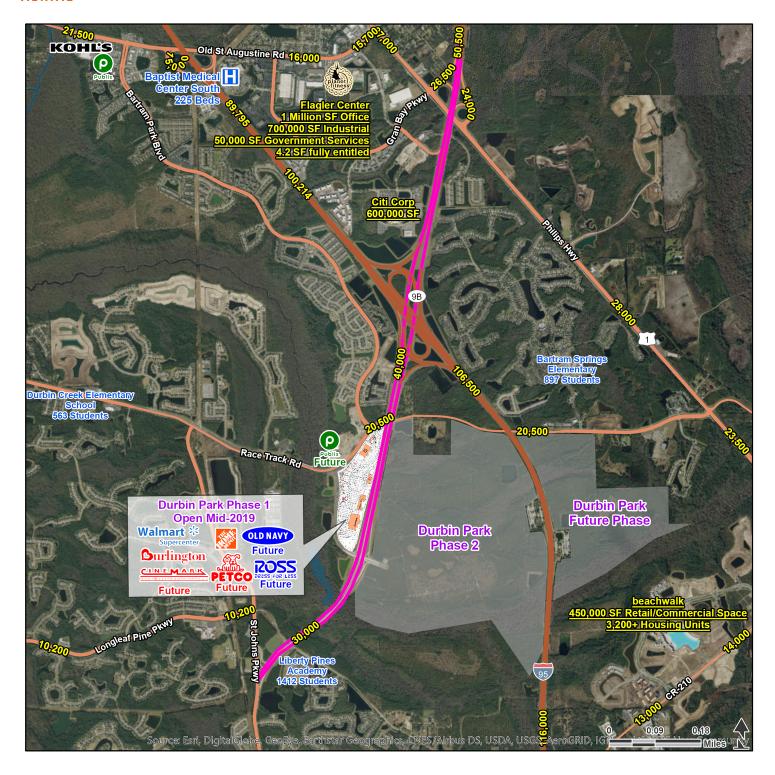

#### LOCATION OVERVIEW

New 700,000 SF shopping center located at the interchange of SR 9B connecting Race Track Rd. and I-95 in the high growth trade area of St. Johns County, FL.

#### **AERIAL**