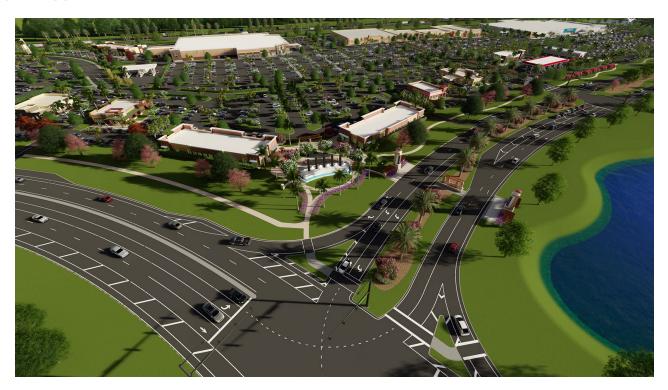

#### LOCATION OVERVIEW

New 700,000 SF shopping center located at the interchange of SR 9B connecting Race Track Rd. and I-95 in the high growth trade area of St. Johns County, FL.

#### PROPERTY HIGHLIGHTS

- Center is anchored by a 12 screen luxury Cinemark Theater,
  Wal-Mart, and Home Depot along with a junior anchor lineup, small shops and restaurants.
- Cinemark, Walmart and Home Depot now open!
- Situated at the recently completed SR 9B and I-95 interchange, the highly anticipated new access between Duval and St Johns counties.
- The annual population growth rate within a five mile radius is 3.28%.
- Approximately 44,000 new residential units are proposed/ under construction within five miles.