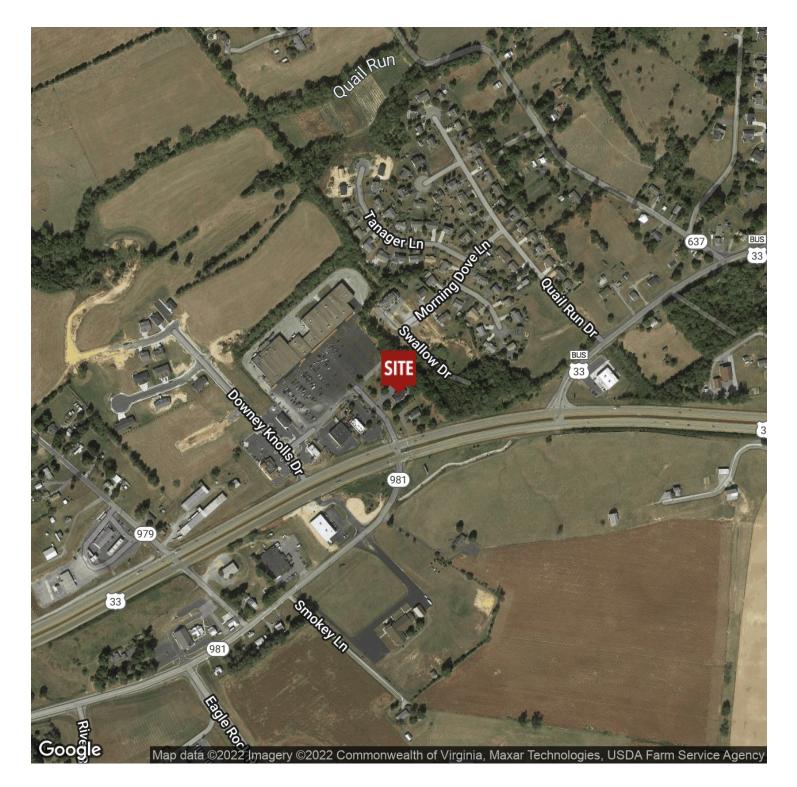

nders@cottonwood.com



## 2,000 SF BRICK BUILDING AVAILABLE ON MAIN CORRIDOR TO HARRISONBURG 14807 Spotswood Trail, Elkton, VA 22827

#### **Interior Photos**



For More Information:

Craig Anders 540.383.6054 craig.anders@cottonwood.com



#### 2,000 SF BRICK BUILDING AVAILABLE ON MAIN CORRIDOR TO HARRISONBURG 14807 Spotswood Trail, Elkton, VA 22827

#### Additional Photos



For More Information:

Craig Anders 540.383.6054 craig.anders@cottonwood.com



### 14087 Spotswood Trail

# m magicplan



THIS FLOORPLAN IS PROVIDED WITHOUT WARRANTY OF ANY KIND. WE DISCLAIM ANY WARRANTY INCLUDING, WITHOUT LIMITATION, SATISFACTORY QUALITY OR ACCURACY OF DIMENSIONS.

#### 2,000 SF BRICK BUILDING AVAILABLE ON MAIN CORRIDOR TO HARRISONBURG 14807 Spotswood Trail, Elkton, VA 22827

#### Location Map



For More Information:

#### Craig Anders

540.383.6054 craig.anders@cottonwood.com