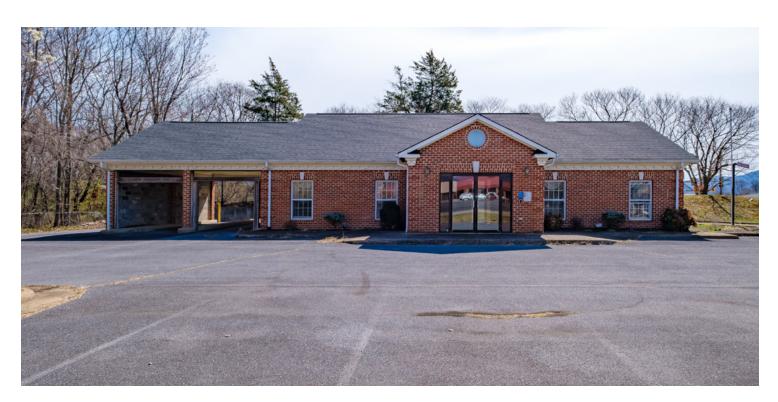

#### 2,000 SF BRICK BUILDING AVAILABLE ON MAIN CORRIDOR TO HARRISONBURG 14807 Spotswood Trail, Elkton, VA 22827

#### **Executive Summary**

#### **OFFERING SUMMARY**

| Sale Price:    | \$574,900                              |
|----------------|----------------------------------------|
| Lot Size:      | 0.95 Acres                             |
| Building Size: | 2,000 SF +/-                           |
| Zoning:        | B2                                     |
| Utilities:     | Public Water<br>Public Sewer           |
| Parking:       | Private   Paved<br>Handicap Accessible |
| MLS#:          | 627927                                 |

#### **PROPERTY OVERVIEW**

2,000 SF+/- brick bank building on nearly an acre of land just off 33 East, major corridor for the area is available for purchase. This building retains the infrastructure to continue as a bank, but could be converted into restaurant or other commercial use with ease, with its multiple drive aisles and ample parking and location in front of Food lion, grocery store for the area. This location is close for the million plus visitors that visit Massanutten, local residents, and lot of day time employees and commuters that pass by everyday.