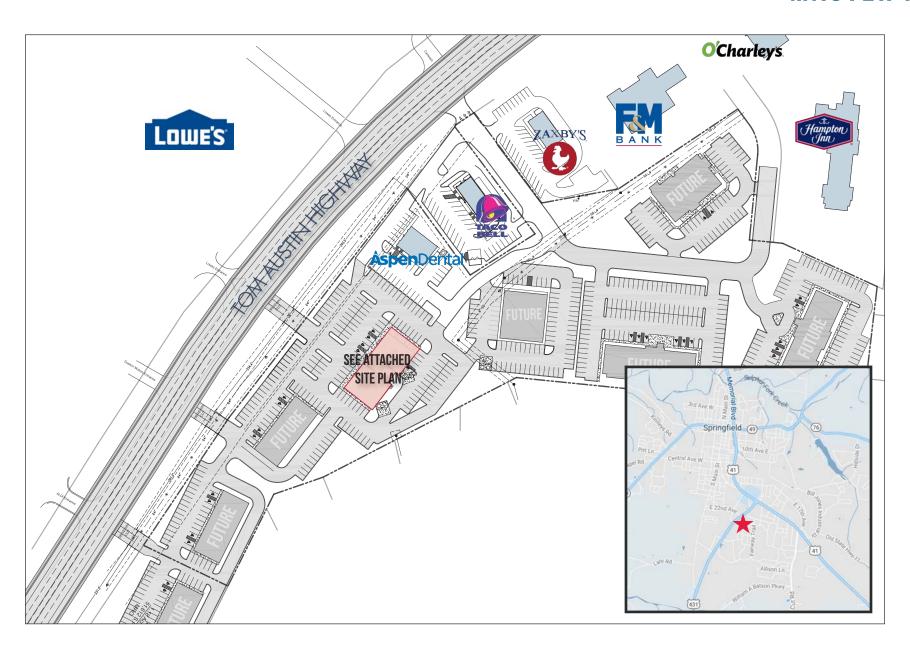

#### **ADDITIONAL NOTES**

Located in the Heart of Springfield, TN

Strategically Situated across from Lowe's & Walmart

Part of a Master Plan with CoTenants including Aspen Dental, Taco Bell, Zaxby's, O'Charley's, & Hampton Inn

### **MASTER PLAN**