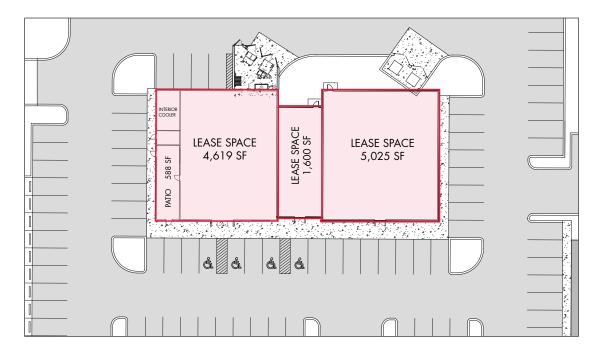

#### SITE PLAN

#### HIGHLIGHTS

ADDRESS 3500 Tom Austin Highway, Springfield, TN 37172

SUB-MARKET | Springfield, TN

USE | Class A Retail

AVAILABLE 12,000 SF | SEE ATTACHED PLANS

**DELIVERY** Quarter 1 2020

End Cap Opportunity with Patio Option

Drive-Thru Option Available