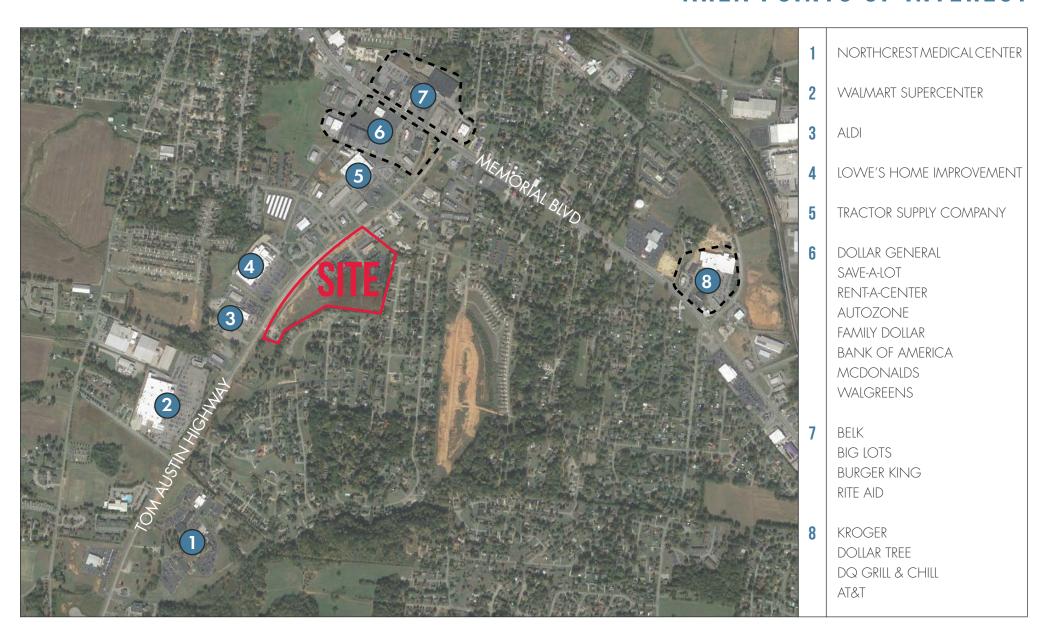

# **NOW PRE-LEASING**

### **STRIP CENTER SPACE**

#### HIGHLIGHTS

ADDRESS 3500 Tom Austin Highway, Springfield, TN 37172

SUB-MARKET | Springfield, TN

USE | Class A Retail

AVAILABLE 12,000 SF | SEE ATTACHED PLANS

**DELIVERY** Quarter 1 2020

#### **ADDITIONAL NOTES**

Located in the Heart of Springfield, TN

Strategically Situated across from Lowe's & Walmart

Part of a Master Plan with CoTenants including Aspen Dental, Taco Bell, Zaxby's, O'Charley's, & Hampton Inn

End Cap Opportunity with Patio Option

Drive-Thru Option Available

#### SITE PLAN



#### **PRECEDENTS**











### **MASTER PLAN**





### AREA POINTS OF INTEREST





## FOR MORE INFORMATION, PLEASE CONTACT

JON PETTY

(O) 615.743.9387

(M) 615.584.0787

jpetty@southeastventure.com

JEREMY COWARD

(O) 615.743.9389

(M) 615.545.8368

jcoward@southeastventure.com