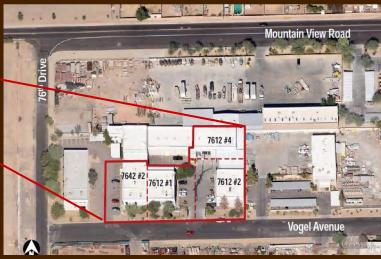

### **Building Specifications:**

- 7612, Bldg 1: ±4,500 SF, \$360,000
- 7612, Bldg 2: ±4,500 SF, \$360,000
- 7612, Bldg 4: ±4,429 SF, \$310,000
- 7642, Bldg 2: ±5,000 SF\* \$400,000 (\*Larger Gross SF)

# 7612-7642 West Vogel Avenue Peoria, Arizona

NOTE: ALL DIMENSIONS ARE APPROXIMATE AND SITE PLANS ARE NOT TO SCALE