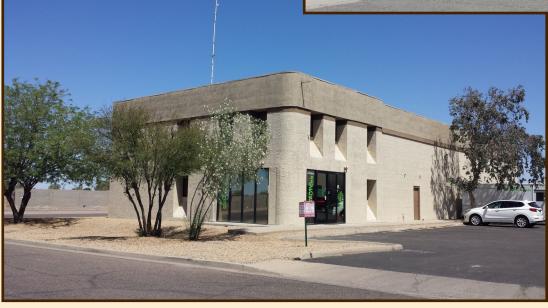

## 7612-7642 West Vogel Avenue Peoria, Arizona

For Sale- Industrial Warehouse Buildings

### **Building Specifications:**

- 7612, Bldg 1: ±4,500 SF, \$360,000
- 7612, Bldg 2: ±4,500 SF, \$360,000
- 7612, Bldg 4: ±4,429 SF, \$310,000
- 7642, Bldg 2: ±5,000 SF\* \$400,000 (\*Larger Gross SF)