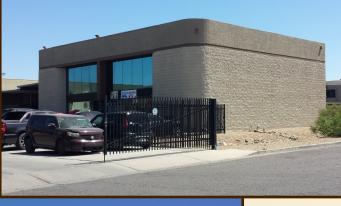

## 7612-7642 West Vogel Avenue Peoria, Arizona

For Sale- Industrial Warehouse Buildings

### **Building Specifications:**

- 7612, Bldg 1: ±4,500 SF, \$360,000
- 7612, Bldg 2: ±4,500 SF, \$360,000
- 7612, Bldg 4: ±4,429 SF, \$310,000
- 7642, Bldg 2: ±5,000 SF\* \$400,000 (\*Larger Gross SF)