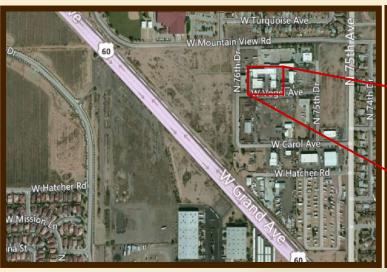

## 7612-7642 West Vogel Avenue Peoria, Arizona

For Sale- Industrial Warehouse Buildings

# 7612-7642 West Vogel Avenue Peoria, Arizona

NOTE: ALL DIMENSIONS ARE APPROXIMATE AND SITE PLANS ARE NOT TO SCALE