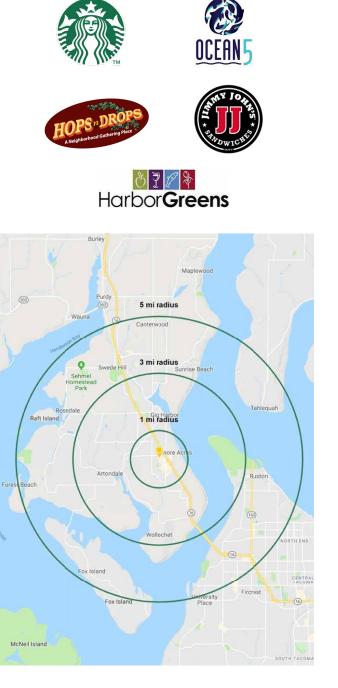

| Regis - 2020 | Population | Average HH Income | Daytime Population |
|--------------|------------|-------------------|--------------------|
| Mile 1       | 6,581      | \$97,674          | 9,229              |
|              |            |                   |                    |
| Mile 3       | 25,637     | \$114,005         | 22,375             |
|              |            |                   |                    |
| Mile 5       | 84,128     | \$118,976         | 55,379             |