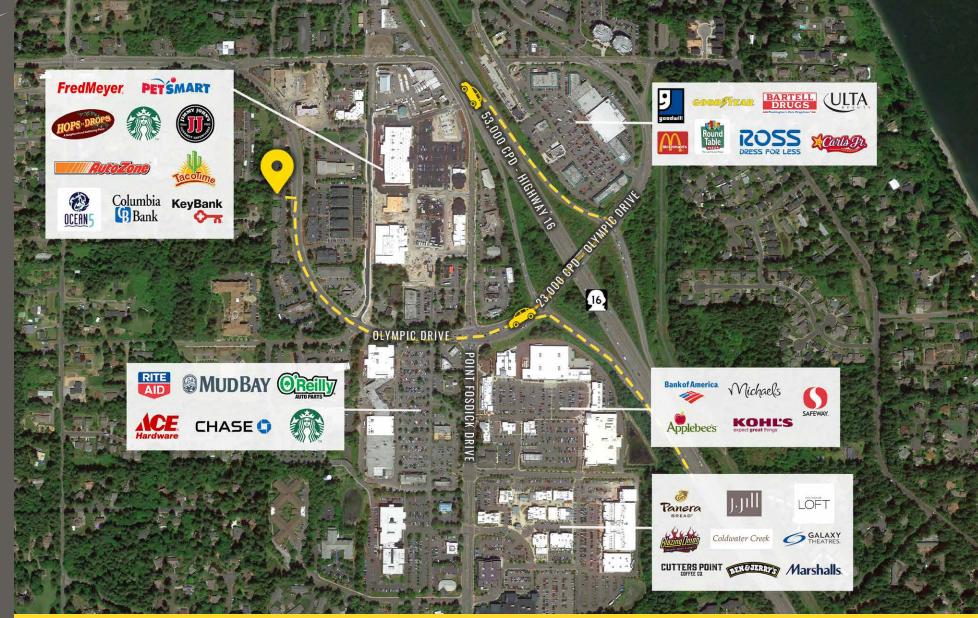

**FredMeyer** 

PETSMART

Located moments from HWY 16 Close access to major tenants

23,000 CPD Olympic Drive

53,000 CPD Highway 16