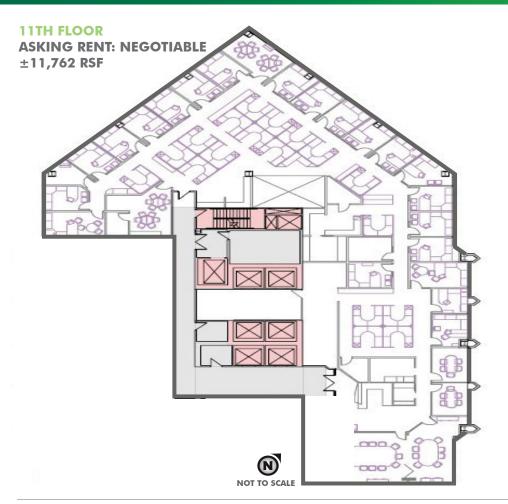

## **PROPERTY OVERVIEW**

- + Class "A" Office Building
- +  $\pm 11,762$  RSF available for sublease
- + Asking Rent: Negotiable
- + Expiration: 10/31/2019
- + High-end office build out
- + Furniture available
- + Building Amenities:
  - On site banking
  - Hotel
  - Restaurant
  - Fitness
  - Building conference
- + Light rail served