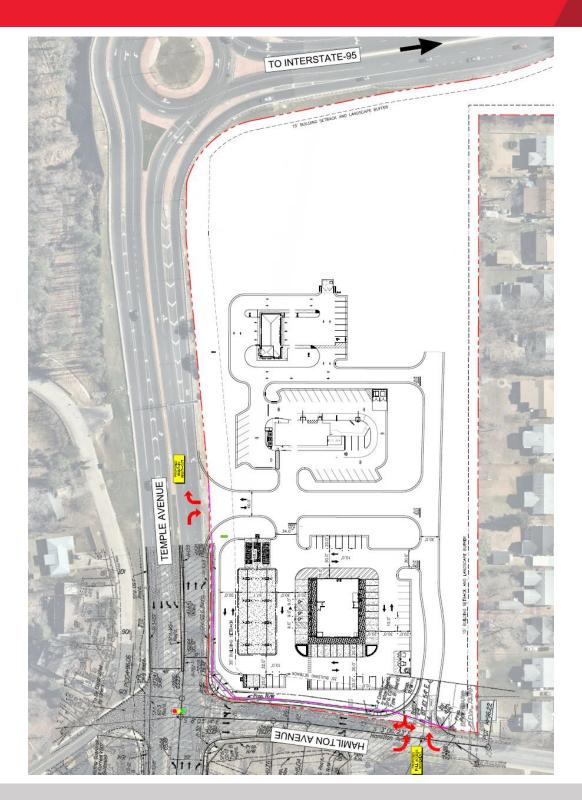

#### **Property Features**

- 0.75 to 4 ACRE PAD SITES AVAILABLE
- Over 800 feet of frontage along Temple Avenue (27,000 VPD)
- Easy access to I-95 (109,000 VPD)
- Cross access throughout the development with existing signalized intersection and second curb cut onto Temple Avenue