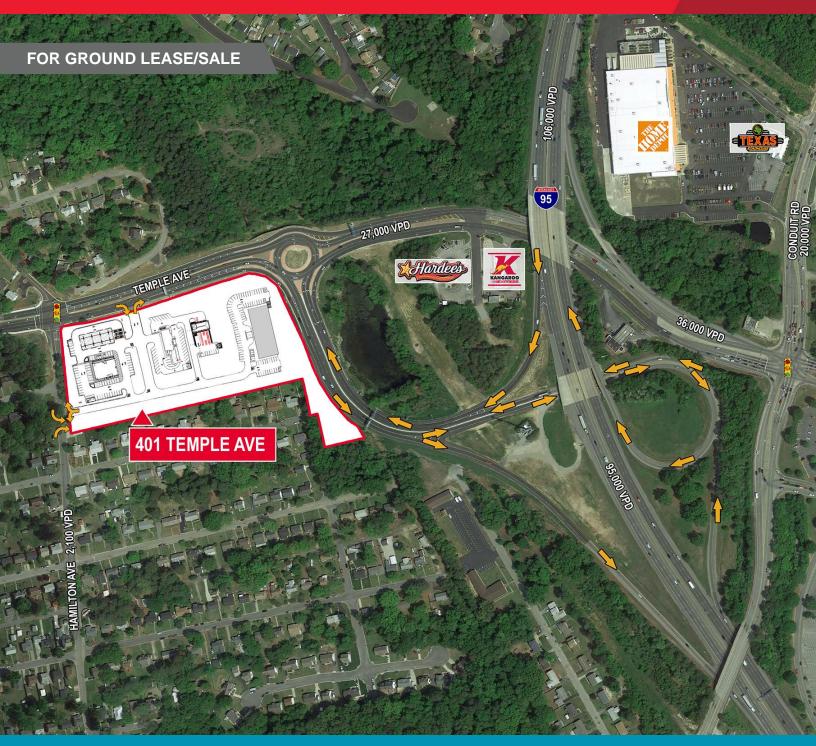

Colonial Heights, Virginia

### **Excellent Visibility & Access to I-95**

For more information, contact:

ALEX T. WOTRING Vice President 804 344 7163 alex.wotring@thalhimer.com ANNIE O'CONNOR Senior Associate 804 697 3451 annie.oconnor@thalhimer.com Thalhimer Center 11100 W. Broad Street Glen Allen, VA 23060 www.thalhimer.com

#### **Property Features**

- 0.75 to 4 ACRE PAD SITES AVAILABLE
- Over 800 feet of frontage along Temple Avenue (27,000 VPD)
- Easy access to I-95 (109,000 VPD)
- Cross access throughout the development with existing signalized intersection and second curb cut onto Temple Avenue