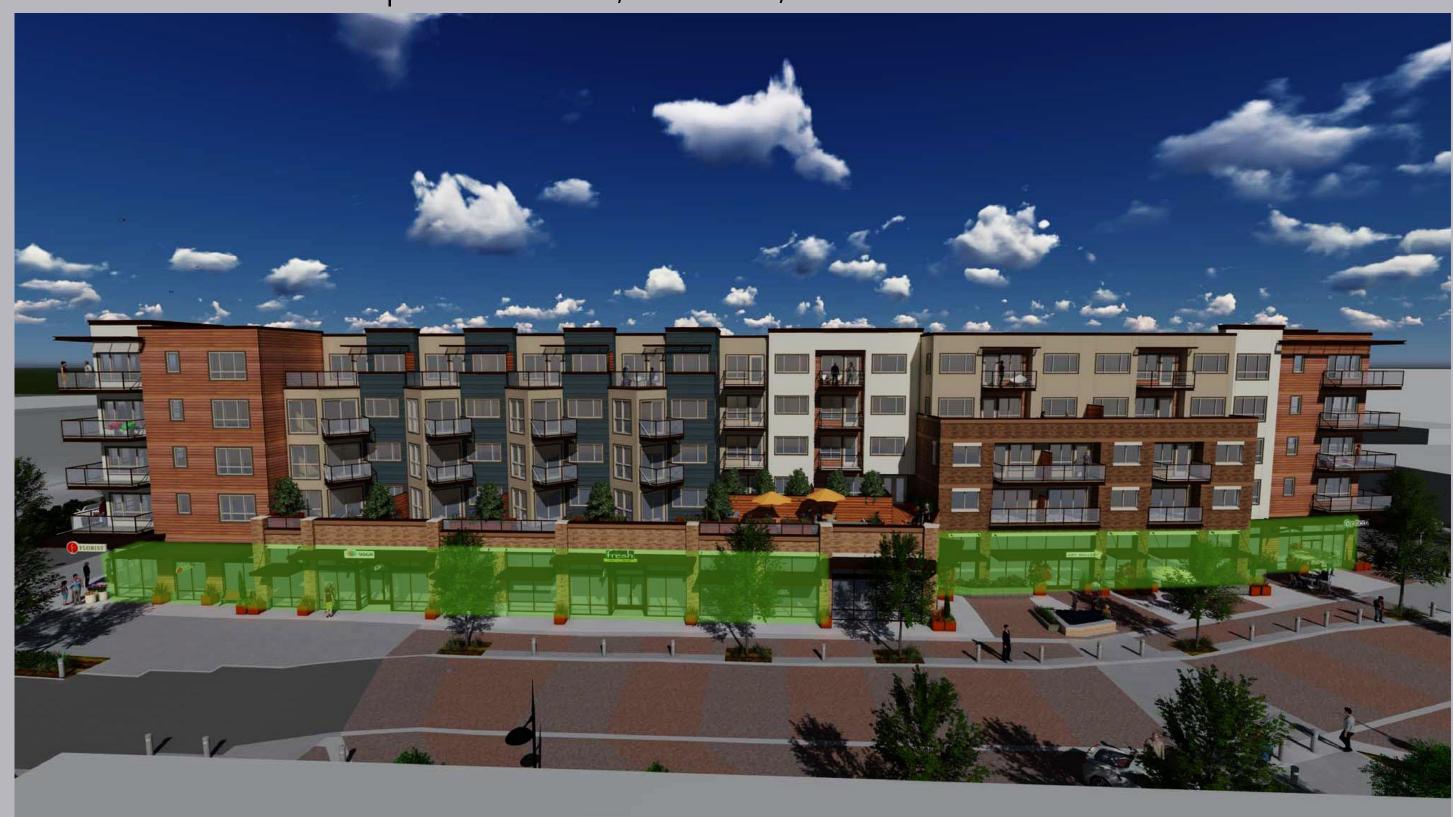

DOWNTOWN KIRKLAND | 113 3<sup>RD</sup> STREET, KIRKLAND, WA 98033

- Great location in downtown Kirkland, a vibrant pedestrian friendly waterfront destination with great restaurants, art boutiques and shopping.
- Mixed use residential project with 12,888 square feet of retail on the ground level and 4 additional stories containing 128 residential units.
- Available Now.
- Approximately 47 parking stall public pay garage.
- Rate: \$40.00-\$46.00 per square foot per year, nnn.

#### VODA APARTMENTS DOWNTOWN KIRKLAND | 113 3rd Street, Kirkland WA 98033 PARK LANE $\subseteq$ B Retail: 203 Retail: 209 0 1,240 sf 1,630 sf ס PENDING 3rd STREE П $\bar{\mathbb{O}}$ NNER BANK ш STORAGE MAIN STREE 8'-6" (EXIT) (No Slope 7| A201 2 **ALLEY** 8-8 8-8 6-6 2 A302 5-6 2-4