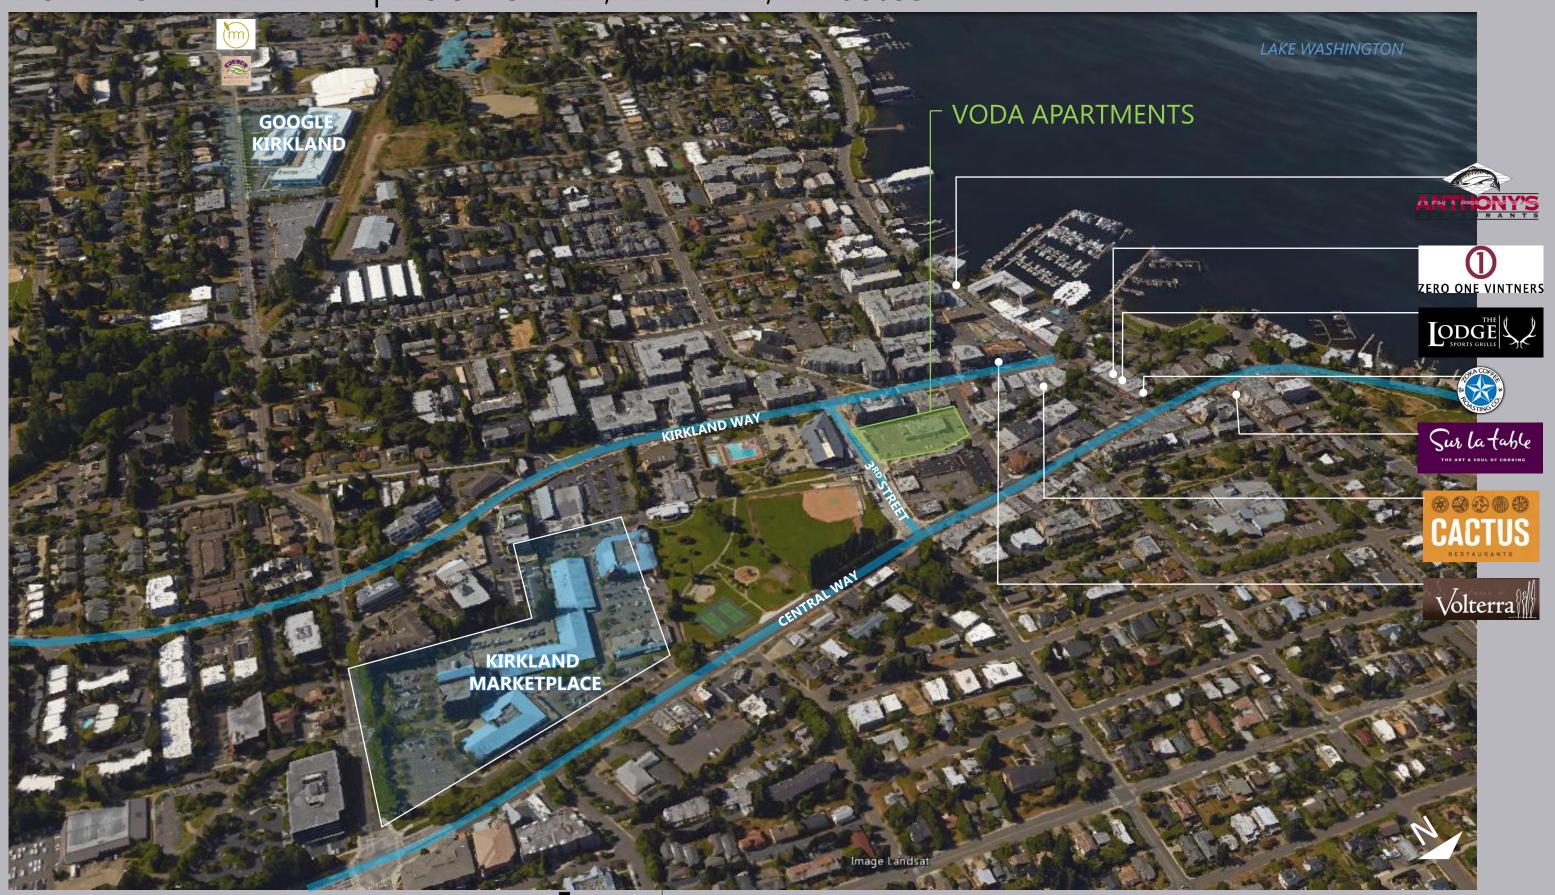

DOWNTOWN KIRKLAND | 113 3<sup>RD</sup> STREET, KIRKLAND, WA 98033

- Great location in downtown Kirkland, a vibrant pedestrian friendly waterfront destination with great restaurants, art boutiques and shopping.
- Mixed use residential project with 12,888 square feet of retail on the ground level and 4 additional stories containing 128 residential units.
- Available Now.
- Approximately 47 parking stall public pay garage.
- Rate: \$40.00-\$46.00 per square foot per year, nnn.

### **DEMOGRAPHICS** 21,942 Population Workplace 14,906 Population 10,269 Households Average \$138,679 Household Income

DOWNTOWN KIRKLAND | 113 3<sup>RD</sup> STREET, KIRKLAND, WA 98033

Nearby employers include Google, Tableau, Allyis, Inrix, Nintendo, Microsoft and Expedia.