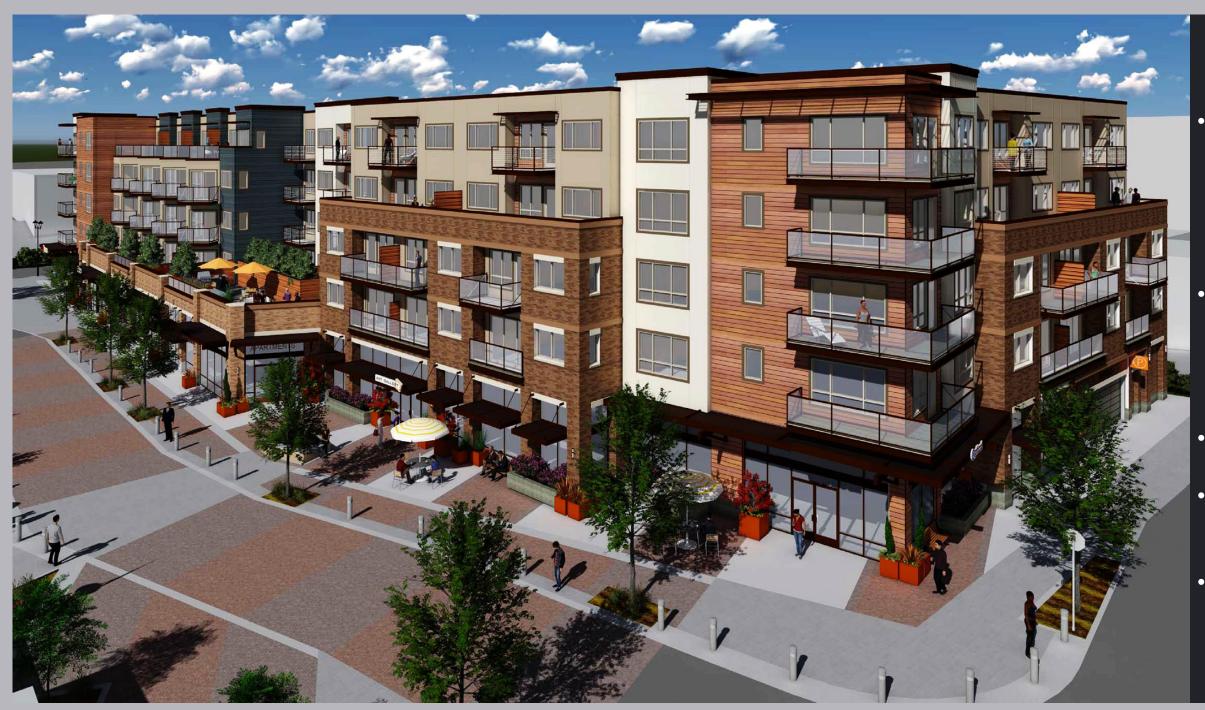

DOWNTOWN KIRKLAND | 113 3<sup>RD</sup> STREET, KIRKLAND, WA 98033

- Great location in downtown Kirkland, a vibrant pedestrian friendly waterfront destination with great restaurants, art boutiques and shopping.
- Mixed use residential project with 12,888 square feet of retail on the ground level and 4 additional stories containing 128 residential units.
- Available Now.
- Approximately 47 parking stall public pay garage.
- Rate: \$40.00-\$46.00 per square foot per year, nnn.