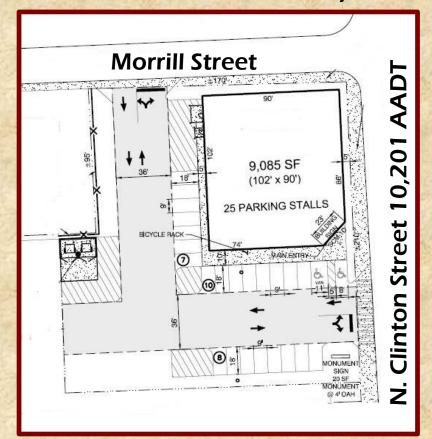

## **Property Highlights:**

- BTS/Development Site for up to 9,000sf Building
- Great Corner Lot
- 102' Road Frontage
- 25 Parking Stalls
- Nearby Retailers:
  - Hickey Freeman
  - Kreative Kids Zone
  - Rite Aid
  - Advance Auto