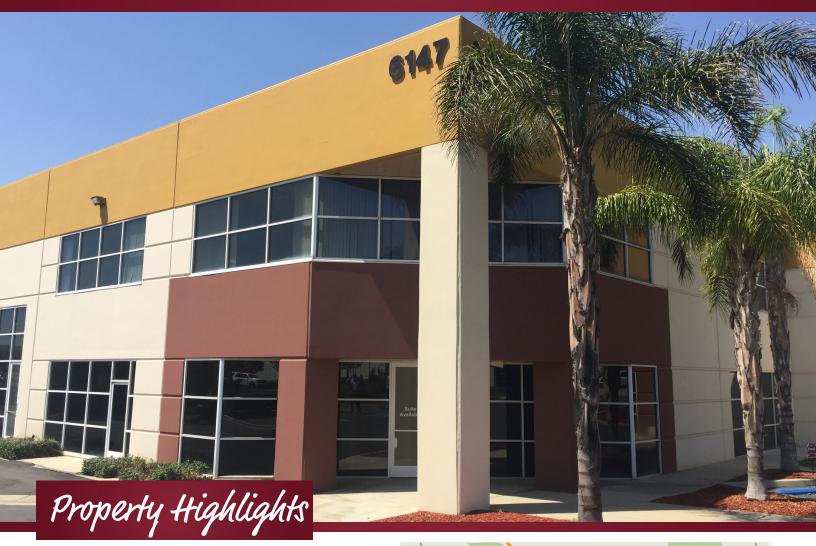

## For Lease | 6147 River Crest Drive, Riverside, CA

- 2-Story, ±40,365 SF Office Building
- \$2.50 NNN
- Newly Renovated Lobby
- Located at the I-215 & CA-60 Freeway
  Interchange
- Excellent Freeway Visibility
- Close proximity to Numerous Retail & Restaurants Amenities & Ontario Airport
- Building Signage Available
- 4:1,000 Parking Ratio