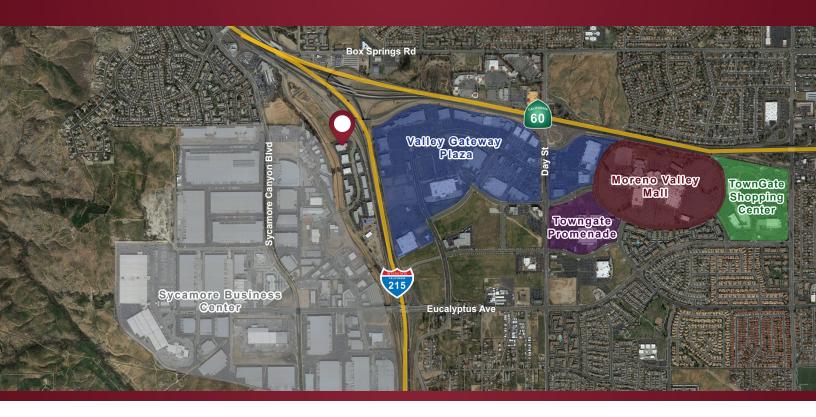

## For Lease | 6147 River Crest Drive, Riverside, CA

- 2-Story, ±40,365 SF Office Building
- \$2.50 NNN
- Newly Renovated Lobby
- Located at the I-215 & CA-60 Freeway
  Interchange
- Excellent Freeway Visibility
- Close proximity to Numerous Retail & Restaurants Amenities & Ontario Airport
- Building Signage Available
- 4:1,000 Parking Ratio