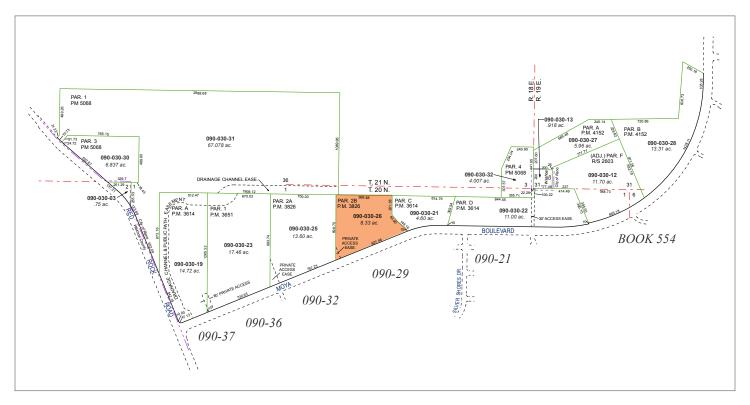

### **Features**

±8.33 acres of industrial land

APN: 090-030-26

½ acre foot/acre water rights

All utilities available

Zoned PUD (Industrial)

Flat, readily developable

13.2 miles from I-80 interchange & US 395