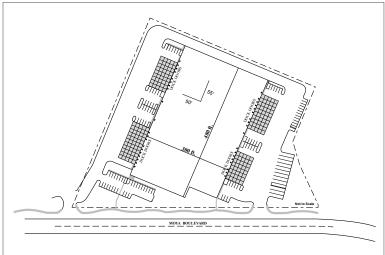

# For Sale or Build-to-Suit

Red Rock Business Center



## Red Rock 147 On Moya Blvd, Reno, NV



### **Features**

±8.33 acres of industrial land

APN: 090-030-26

½ acre foot/acre water rights

All utilities available

Zoned PUD (Industrial)

Flat, readily developable

13.2 miles from I-80 interchange & US 395

#### Contact

**J. Michael Hoeck, SIOR** 775.470.8888 jmhoeck@kiddermathews.com

Michael Nevis, SIOR, CCIM 775.470.8855 mnevis@kiddermathews.com DEVELOPED BY

PANATTONI®



## Site Plans







# For Sale

### **Features**

1.4 miles from Red Rock 200

Located within the Red Rock Business Center off US Hwy 395 and just 15 minutes from I-80 interchange

The North Valley's submarket is home to numerous nationally known companies such as Clorox, Michelin, General Motors, Cardinal Health, Pentair, Urban Outfitters, Jardin and JCPenney

### **Aerial**







## **Transportation**

| AIR                      |            |
|--------------------------|------------|
| Reno-Tahoe Int'l Airport | 15.3 miles |
| Reno-Stead FBO           | 2.4 miles  |
| UPS Regional             | 16.8 miles |
| FedEx Express            | 16.1 miles |
| FedEx Ground             | 16.4 miles |
| FedEx LTL                | 14.6 miles |

## **Demographics**

|               | 3 mi     | 5 mi     | 10 mi