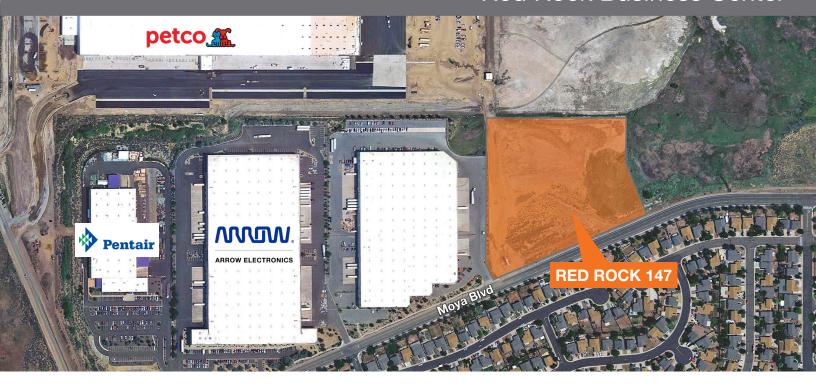

### **Aerial**

### **Features**

±8.33 acres of industrial land

APN: 090-030-26

½ acre foot/acre water rights

All utilities available

Zoned PUD (Industrial)

Flat, readily developable

13.2 miles from I-80 interchange & US 395

### **Features**

1.4 miles from Red Rock 200

Located within the Red Rock Business Center off US Hwy 395 and just 15 minutes from I-80 interchange

The North Valley's submarket is home to numerous nationally known companies such as Clorox, Michelin, General Motors, Cardinal Health, Pentair, Urban Outfitters, Jardin and JCPenney