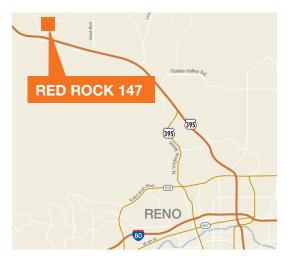

# For Sale or Build-to-Suit

Red Rock Business Center



## Red Rock 147 On Moya Blvd, Reno, NV



### **Features**

±8.33 acres of industrial land

APN: 090-030-26

½ acre foot/acre water rights

All utilities available

Zoned PUD (Industrial)

Flat, readily developable

13.2 miles from I-80 interchange & US 395

#### Contact

**J. Michael Hoeck, SIOR** 775.470.8888 jmhoeck@kiddermathews.com

Michael Nevis, SIOR, CCIM 775.470.8855 mnevis@kiddermathews.com DEVELOPED BY

PANATTONI®



## Site Plans







# For Sale

### **Features**

1.4 miles from Red Rock 200

Located within the Red Rock Business Center off US Hwy 395 and just 15 minutes from I-80 interchange

The North Valley's submarket is home to numerous nationally known companies such as Clorox, Michelin, General Motors, Cardinal Health, Pentair, Urban Outfitters, Jardin and JCPenney

### **Aerial**







## **Transportation**