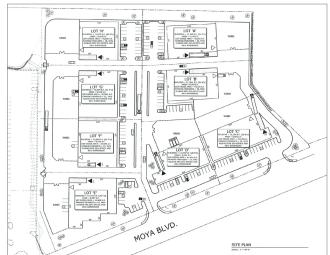

# For Sale or Build-to-Suit

Red Rock Business Center



## Red Rock 147 On Moya Blvd, Reno, NV



### **Features**

±8.33 acres of industrial land

APN: 090-030-26

½ acre foot/acre water rights

All utilities available

Zoned PUD (Industrial)

Flat, readily developable

13.2 miles from I-80 interchange & US 395

#### Contact

**J. Michael Hoeck, SIOR** 775.470.8888 jmhoeck@kiddermathews.com

Michael Nevis, SIOR, CCIM 775.470.8855 mnevis@kiddermathews.com DEVELOPED BY

PANATTONI®



## Site Plans







# For Sale

### **Features**

1.4 miles from Red Rock 200

Located within the Red Rock Business Center off US Hwy 395 and just 15 minutes from I-80 interchange

The North Valley's submarket is home to numerous nationally known companies such as Clorox, Michelin, General Motors, Cardinal Health, Pentair, Urban Outfitters, Jardin and JCPenney

### **Aerial**







## **Transportation**

| AIR                      |            |
|--------------------------|------------|
| Reno-Tahoe Int'l Airport | 15.3 miles |
| Reno-Stead FBO           | 2.4 miles  |
| UPS Regional             | 16.8 miles |
| FedEx Express            | 16.1 miles |
| FedEx Ground             | 16.4 miles |
| FedEx LTL                | 14.6 miles |

## **Demographics**

|               | 3 mi     | 5 mi     | 10 mi    |