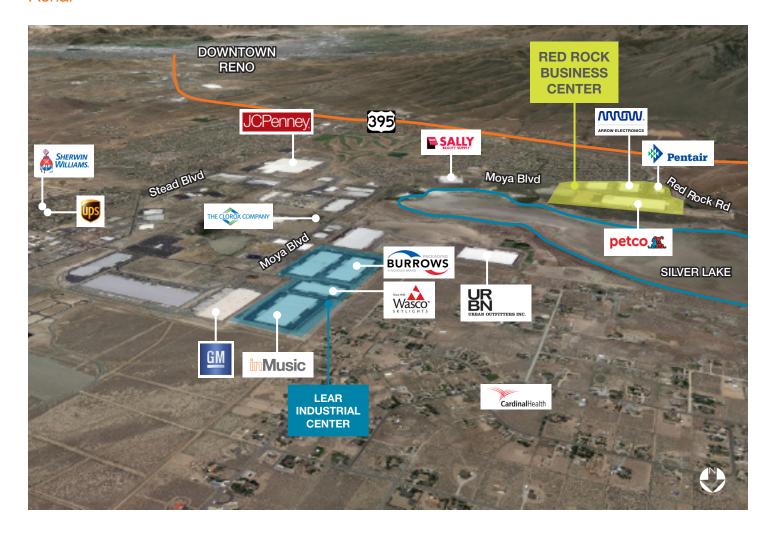

### **Features**

1.4 miles from Red Rock 200

Located within the Red Rock Business Center off US Hwy 395 and just 15 minutes from I-80 interchange

The North Valley's submarket is home to numerous nationally known companies such as Clorox, Michelin, General Motors, Cardinal Health, Pentair, Urban Outfitters, Jardin and JCPenney

### **Aerial**