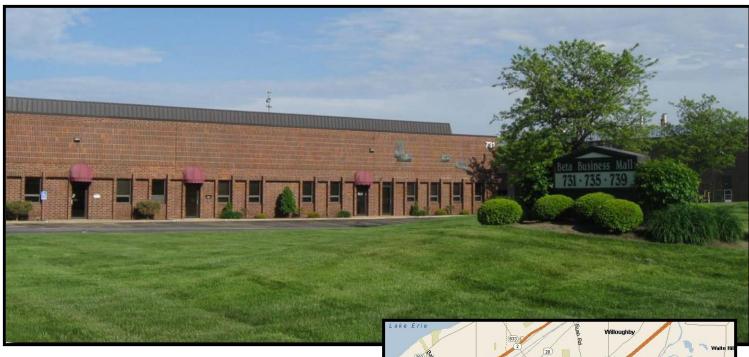

## 731 & 735 Beta Drive Mayfield Village, Ohio 44143

- <u>Unit 731:</u> 600 square feet of office space
- <u>Unit 735:</u> 7,882 square feet of built out office/flex space available
- Fully air-conditioned
- II offices
- 10 person conference room
- Kitchen
- Restrooms
- One (1) drive-in door

## 731 & 735 Beta Drive Mayfield Village, Ohio 44143

**Unit 731** 

Suite C 600 SF