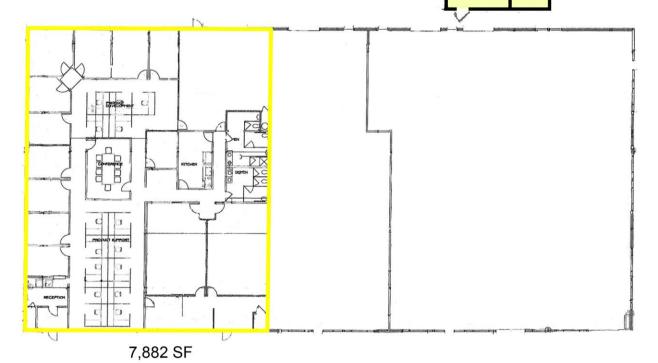

## 731 & 735 Beta Drive Mayfield Village, Ohio 44143

- <u>Unit 731:</u> 600 square feet of office space
- <u>Unit 735:</u> 7,882 square feet of built out office/flex space available
- Fully air-conditioned
- II offices
- 10 person conference room
- Kitchen
- Restrooms
- One (1) drive-in door

## **Unit 735**