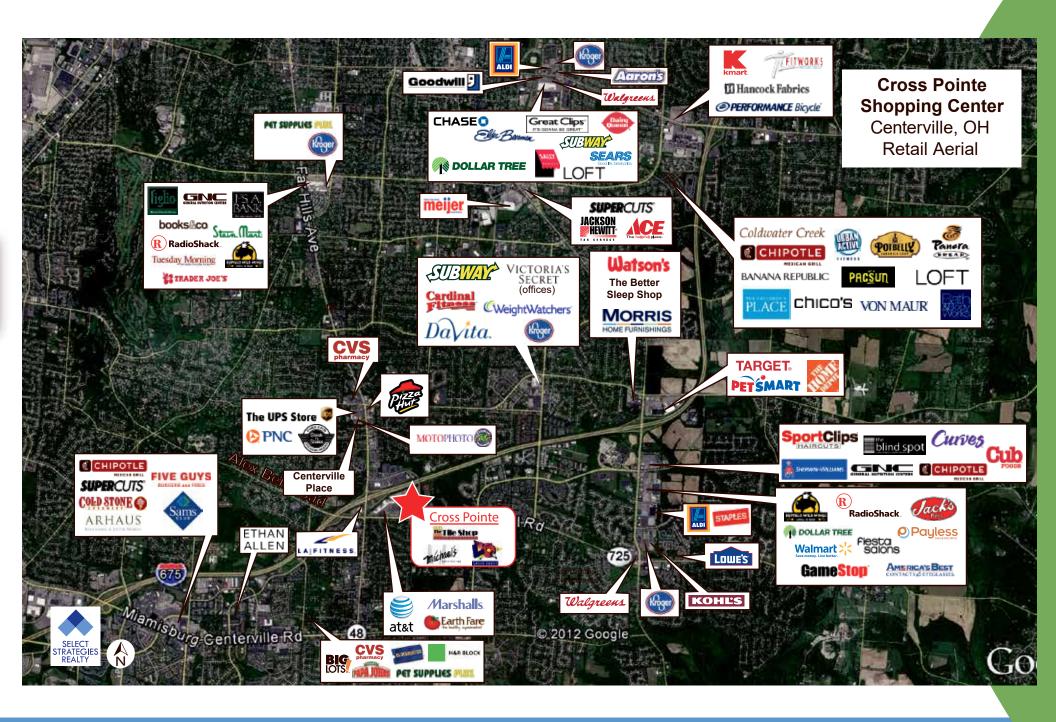

# **CROSS POINTE**

251 E. Alex Bell Road Centerville, OH 45459

## **Key Tenants**

Cross Pointe is a
125,058 SF shopping
center located in
the southeast quadrant of
I-675 and SR 48.

#### Strong anchor tenants

including: Bed Bath and Beyond, Earth Fare and Michael's Day Spa. Conveniently **located near affluent areas** of Dayton including:
Centerville, Bellbrook and Oakwood.

There are **87,000 people in the centers trade area** with an average houshold income of \$84,000.