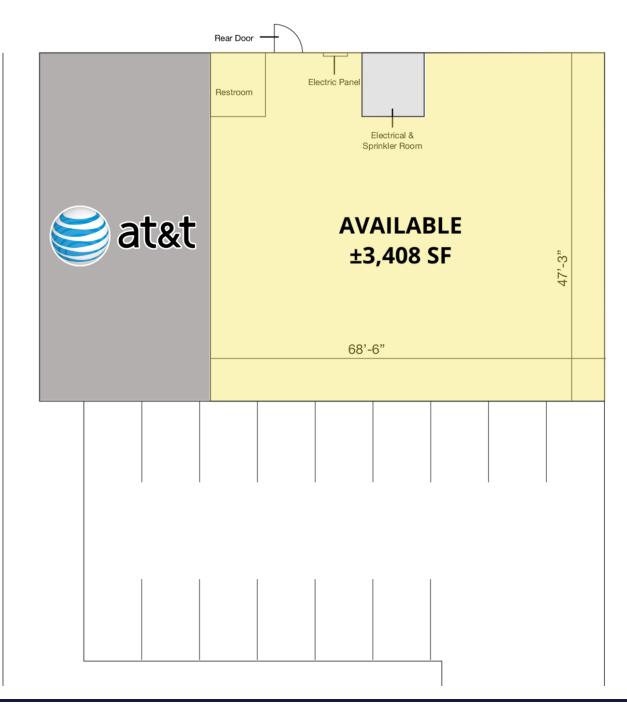

brokers. Any square footage dimensions set forth are approximate.

# Lemont Village Square

1215-1243 State Street, Lemont, IL 60439 |

**Retail Property** 



### MARK FREDERICKS

312.275.3109 mark@baumrealty.com

#### **DOUG RENNER**

312.275.3137 doug.renner@baumrealty.com



© 2018 All information supplied is from sources deemed reliable and is furnished subject to errors, omissions, modifications, removal of the listing from sale or lease, and to any listing conditions, including the rates and manner of payment of commissions for particular offerings, the terms of which are available to principals or duly licensed brokers. Any square footage dimensions set forth are approximate.

1215-1243 State Street, Lemont, IL 60439 |

**Retail Property** 

## **Outlot Space with Measurements**



### MARK FREDERICKS

312.275.3109 mark@baumrealty.com

#### **DOUG RENNER**

312.275.3137 doug.renner@baumrealty.com