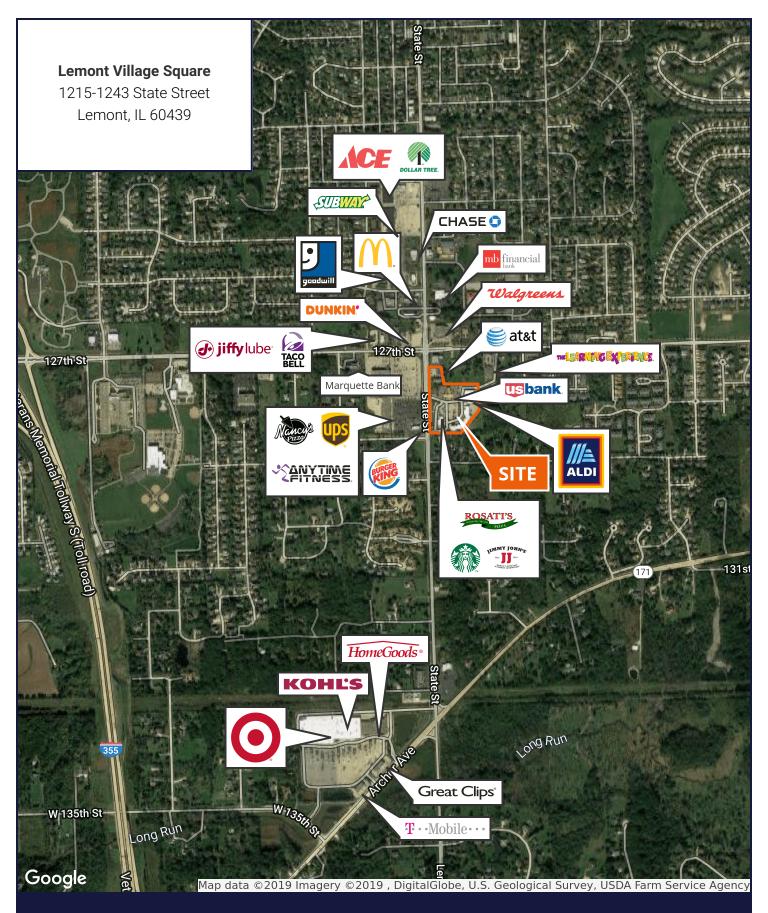

# For Lease

**Retail Property** 

- ±3,408 SF outlot available
- Great visibility and signage potential
- Excellent shopping center located in the heart of Lemont
- Village Square is anchored by Aldi, Starbucks and Jimmy Johns as well as AT&T, Rosati's Pizza, Tap House Grill and more
- Conveniently located just off the south east corner of 127th Street and State Street with approximately 17,000 vehicles per day combined