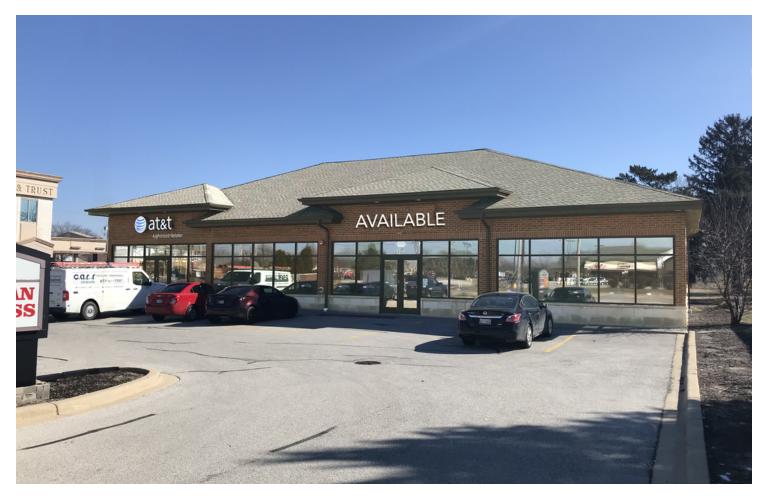

# For Lease

**Retail Property** 

- ±3,408 SF outlot available
- Great visibility and signage potential
- Excellent shopping center located in the heart of Lemont
- Village Square is anchored by Aldi, Starbucks and Jimmy Johns as well as AT&T, Rosati's Pizza, Tap House Grill and more
- Conveniently located just off the south east corner of 127th Street and State Street with approximately 17,000 vehicles per day combined