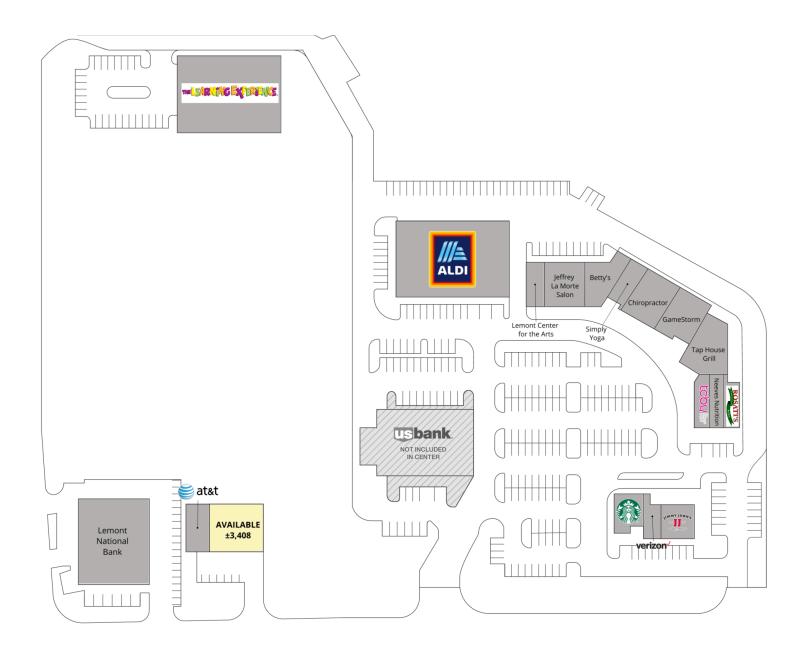

# For Lease

**Retail Property** 

- ±3,408 SF outlot available
- Great visibility and signage potential
- Excellent shopping center located in the heart of Lemont
- Village Square is anchored by Aldi, Starbucks and Jimmy Johns as well as AT&T, Rosati's Pizza, Tap House Grill and more
- Conveniently located just off the south east corner of 127th Street and State Street with approximately 17,000 vehicles per day combined