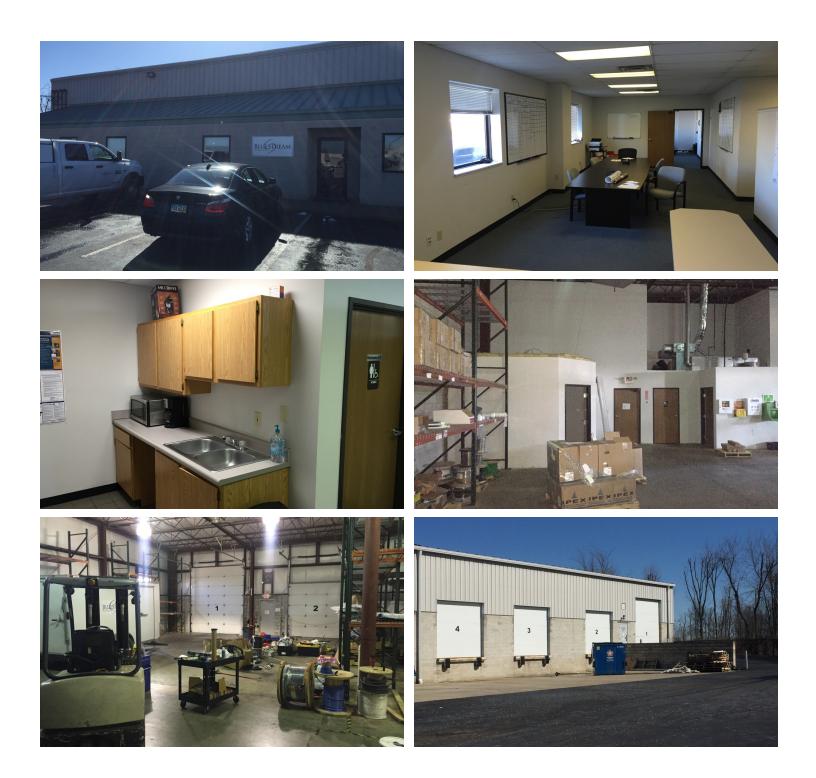

## 8,000 SF SUBLEASE

3099 E. 14th Avenue | Columbus, OH 43219

TODD SPENCER, CCIM Principal 614.923.3300 todd.spencer@lee-associates.com

© Lee & Associates - Columbus. Information contained herein has been obtained from sources we deem reliable. Although we do not doubt its accuracy, we cannot guarantee it.