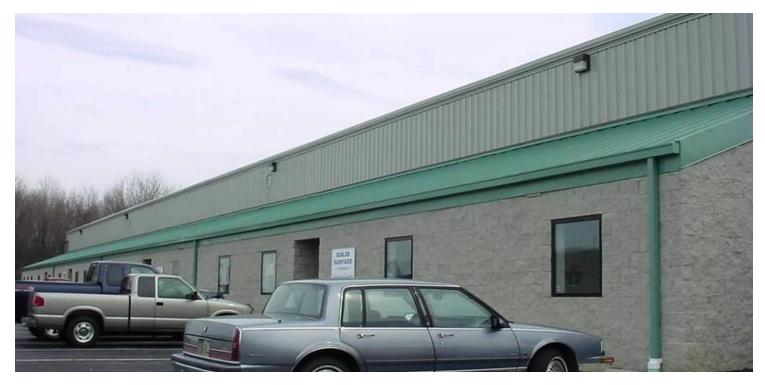

# 8,000 SF Sublease

3099 E. 14th Avenue, Columbus, OH 43219

FOR SUBLEASE

### 8,000 SF SUBLEASE

3099 E. 14th Avenue | Columbus, OH 43219

| OFFERING SUMMARY |                      | PROPERTY HIGHLIGHTS                                   |          |          |          |
|------------------|----------------------|-------------------------------------------------------|----------|----------|----------|
| Available SF:    | 8,000 SF             | Available immediately - Sublease through May 31, 2017 |          |          |          |
| Lease Rate:      | \$4.95 SF/yr (Gross) | Part of the Gibralter Industrial Park                 |          |          |          |
|                  |                      | Immediate access to the interstate system via I-670   |          |          |          |
| Lot Size:        | 2.26 acres           | Close to Port Columbus International Airport          |          |          |          |
| Year Built:      | 1999                 | Within 10 minutes of Downtown Columbus                |          |          |          |
|                  |                      | • 3 dock doors                                        |          |          |          |
| Building Size:   | 28,000 SF            | • 1 drive in door                                     |          |          |          |
|                  |                      | 2,000 SF of office space, remainder warehouse         |          |          |          |
| Zoning:          | M-1, City of         |                                                       |          |          |          |
|                  | Columbus             | DEMOGRAPHICS                                          | 1 Mile   | 3 Miles  | 5 Miles  |
| Market:          | Columbus             | Total Households:                                     | 2,833    | 34,224   | 106,037  |
|                  |                      | Total Population:                                     | 6,820    | 85,866   | 262,045  |
| Submarket:       | Airport              | Average HH Income:                                    | \$35,756 | \$57,872 | \$49,271 |