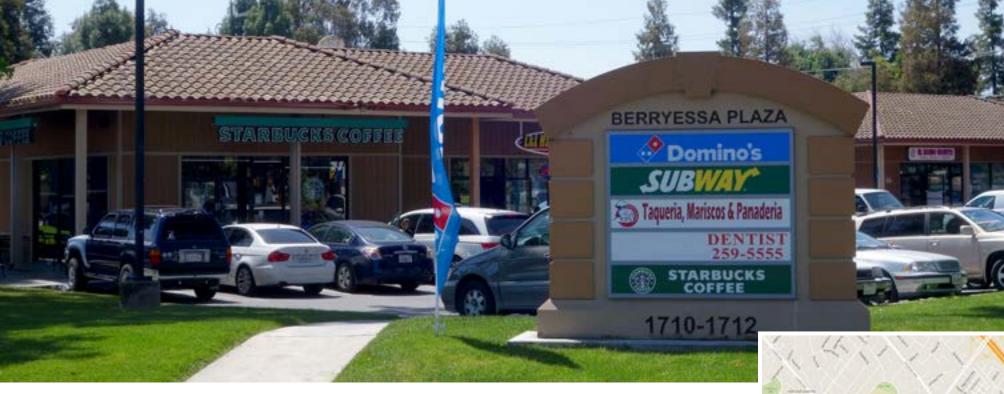

# 1710 & 1712 Berryessa Road

San Jose, California

# PROPERTY HIGHLIGHTS

- Suite 15: ±900 SF
- Suite 114: ±1,020 SF Retail End Cap
- Prime Commercial Area
- Anchored by Starbucks, Domino's, Subway & L&L Hawaiian BBQ
- Close to US-101 & I-680
- Walking Distance to Future Berryessa BART Station
- High Traffic Location
- Close to New Residential Housing