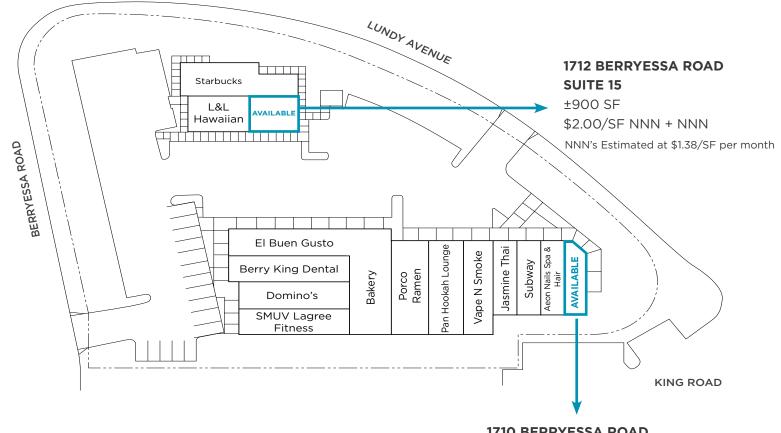

### SITE PLAN

#### NATIONAL TENANTS:

- Starbucks
- Domino's Pizza
- Subway Sandwiches
- L&L Hawaiian BBQ

1710 BERRYESSA ROAD SUITE 114 : Available Now

±1,020 SF \$2.00/SF NNN + NNN NNN's Estimated at \$1.38/SF per month

#### Kevin M. Sweatt Senior Director

+1 408 436 3644 kevin.sweatt@cushwake.com LIC #01221048

VIEW SITE SPECIFIC COVID-19 PREVENTION PLAN

\*Site Plan not exact or to scale

300 Santana Row, Fifth Floor San Jose, California 95128 main +1 408 615 3400 fax +1 408 615 3444