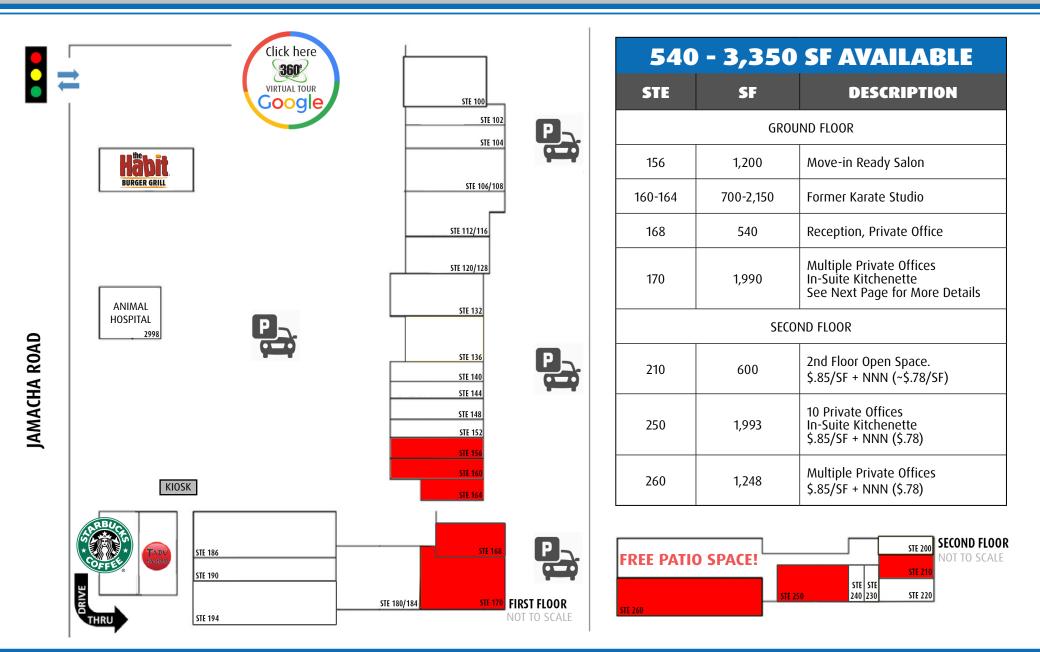

### **JOIN STARBUCKS & HABIT BURGER!**

- Prime Rancho San Diego Retail/Office
- 540 3,350 SF Suites Available
- Busy Intersection at Jamacha Road and Campo Road
- High Demographics with Strong National Co-Tenants
- Surrounding Retail Corridor Includes Target, Regal Cinemas, Albertsons, YMCA, and Many More
- Ample Parking in a Well Maintained Project
- Located within close proximity to Highways 94 and 125
- Located Next to Cuyamaca Community College
- Traffic Counts: 61,000 Cars/Day Campo Rd. 36,700 Cars/Day Jamacha Rd.
- Lease Rate: 1st Floor Retail Negotiable 2nd Floor Office - \$.85/SF + NNN

#### **SUITE 170**

- 1,990 SF
- First Floor Suite
- Kitchenette Included in Suite
- Lease Rate: Negotiable

**NOT TO SCALE** 

GINO KALASHO Sales Associate Gino@caacre.com DRE Lic # 02046687 **BRIAN JENKINS** Principal Brian@caacre.com DRE Lic # 01814828