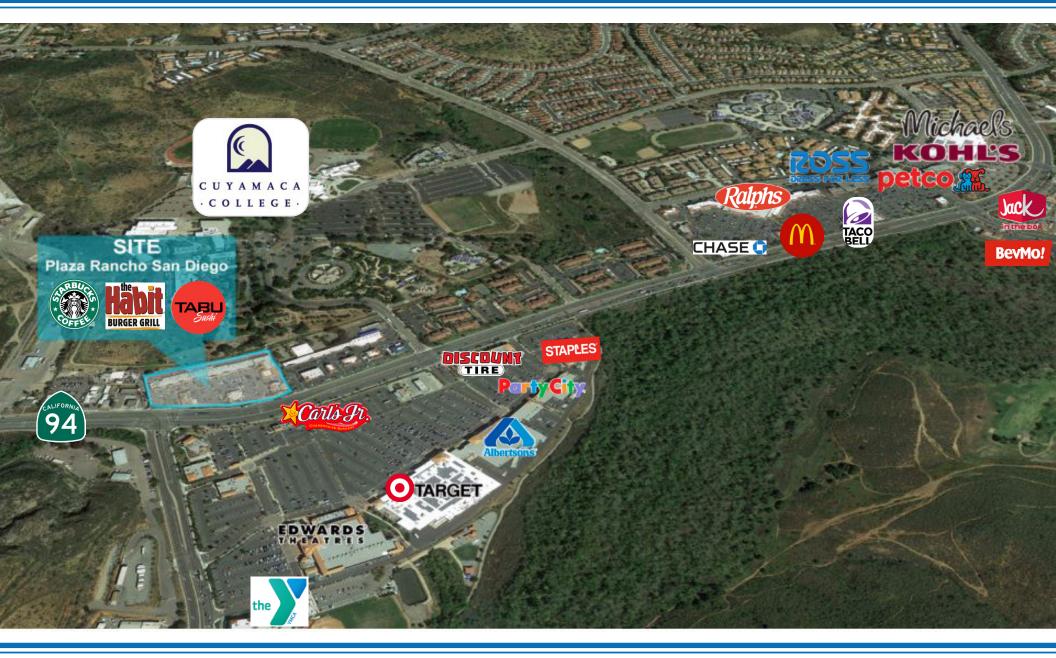

### **JOIN STARBUCKS & HABIT BURGER!**

- Prime Rancho San Diego Retail/Office
- 540 3,350 SF Suites Available
- Busy Intersection at Jamacha Road and Campo Road
- High Demographics with Strong National Co-Tenants
- Surrounding Retail Corridor Includes Target, Regal Cinemas, Albertsons, YMCA, and Many More
- Ample Parking in a Well Maintained Project
- Located within close proximity to Highways 94 and 125
- Located Next to Cuyamaca Community College
- Traffic Counts: 61,000 Cars/Day Campo Rd. 36,700 Cars/Day Jamacha Rd.
- Lease Rate: 1st Floor Retail Negotiable 2nd Floor Office - \$.85/SF + NNN