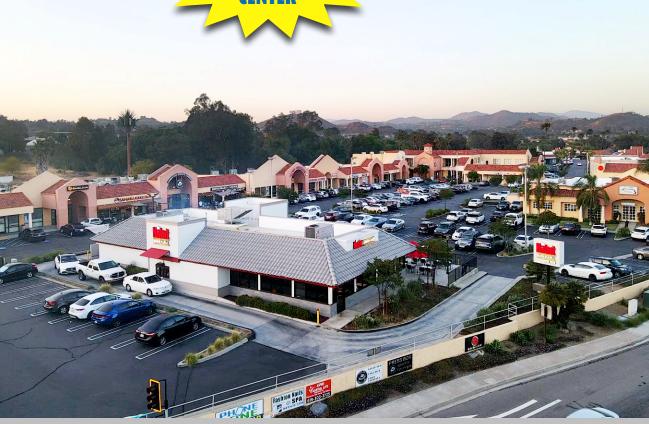

### **JOIN STARBUCKS & HABIT BURGER!**

- Prime Rancho San Diego Retail/Office
- 540 3,350 SF Suites Available
- Busy Intersection at Jamacha Road and Campo Road
- High Demographics with Strong National Co-Tenants
- Surrounding Retail Corridor Includes Target, Regal Cinemas, Albertsons, YMCA, and Many More
- Ample Parking in a Well Maintained Project
- Located within close proximity to Highways 94 and 125
- Located Next to Cuyamaca Community College
- Traffic Counts: 61,000 Cars/Day Campo Rd. 36,700 Cars/Day Jamacha Rd.
- Lease Rate: 1st Floor Retail Negotiable 2nd Floor Office - \$.85/SF + NNN