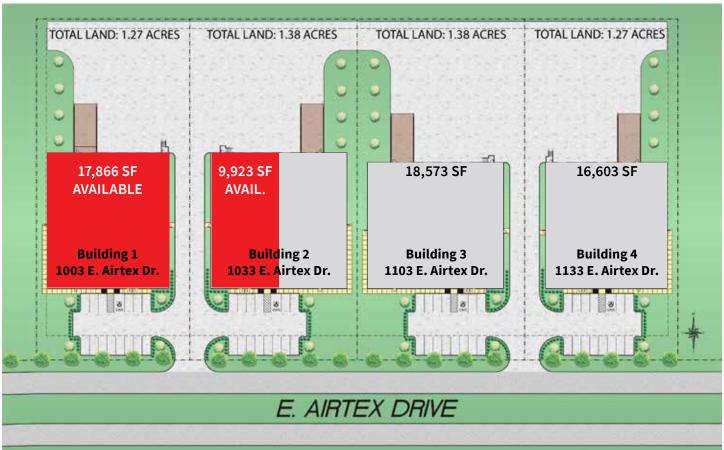

# **Building 1 features**

- ±17,866 SF total (divisible to ±8,933 SF)
- ±1.27 acres of land
- Office built to suit
- Tiltwall construction
- 26' clear height
- Dock high loading, one (1) ramp
- ESFR sprinklers
- 3 phase, 480 volt, 400 amps power
- Lease rate: \$0.75/SF NNN

### **Building 2 features**

- ±9,923 SF available
- ±1.38 acres of land
- Office built to suit
- 26' clear height
- Tiltwall construction
- Dock high loading with (1) ramp
- ESFR sprinklers
- 3 phase, 480 volt, 400 amps power
- Lease rate: \$0.75/SF NNN