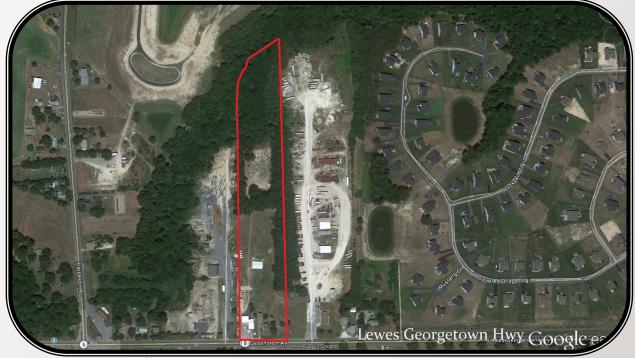

## PROPERTY FOR SALE

26539 Lewes Georgetown Hwy

Harbeson, DE

• Total Acreage: 8.07+/- Acres

• Sale Price: \$650,000

• Tenant leases in place

• Tax Parcel Numbers: 235-30.00-27.00

235-30.00-28.00

• Zoning: AR1

• Sussex County Taxes 2012 - \$888.00

Demographics: 3 Miles 5 Miles
Population 2012 6,695 13,372
Medium Income 2012 64,081 55,912