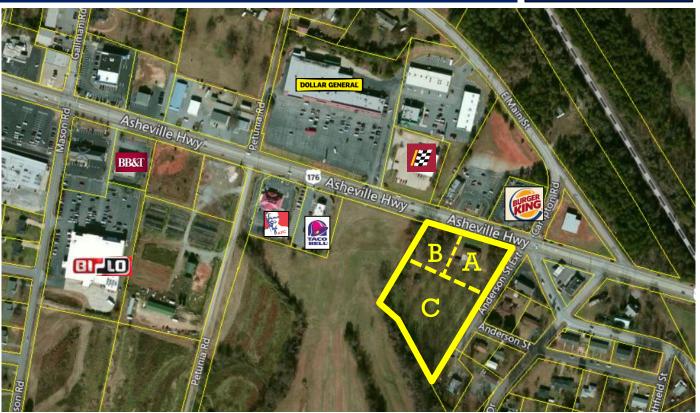

## 11011 Asheville Highway Inman, SC

- 3.93± acres located on Highway 176 in Inman
- Lots A&B approximately 186' road frontage each
- Located in District 2
- Tax Map # 2-14-12-002.01
- Convenient to I-26
- Good Topo

**Ben Hines, CFP, CCIM** 380 S. Pine Street Spartanburg, SC 29302 Tel 864.583.1001 C 864.542.4777

Fax 864.585.6188 benhines@spencerhines.com www.spencerhines.com

SALE PRICE: Lot A - \$275,000/ac. Lot B - \$195,000/ac. Lot C - \$75,000/ac.