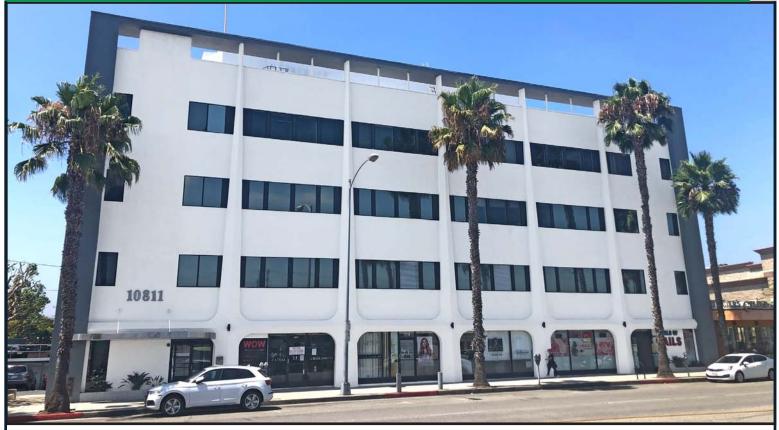

# CREATIVE OFFICE SPACE FOR LEASE

### 10811 WASHINGTON BOULEVARD • Culver City, CA 90232

SUITE 360: Approximately 1,740 square feet

**RATE:** \$2.85 per square foot per month, MG (net of electrical and janitorial)

PARKING: 3/1000 - \$85 per space per month