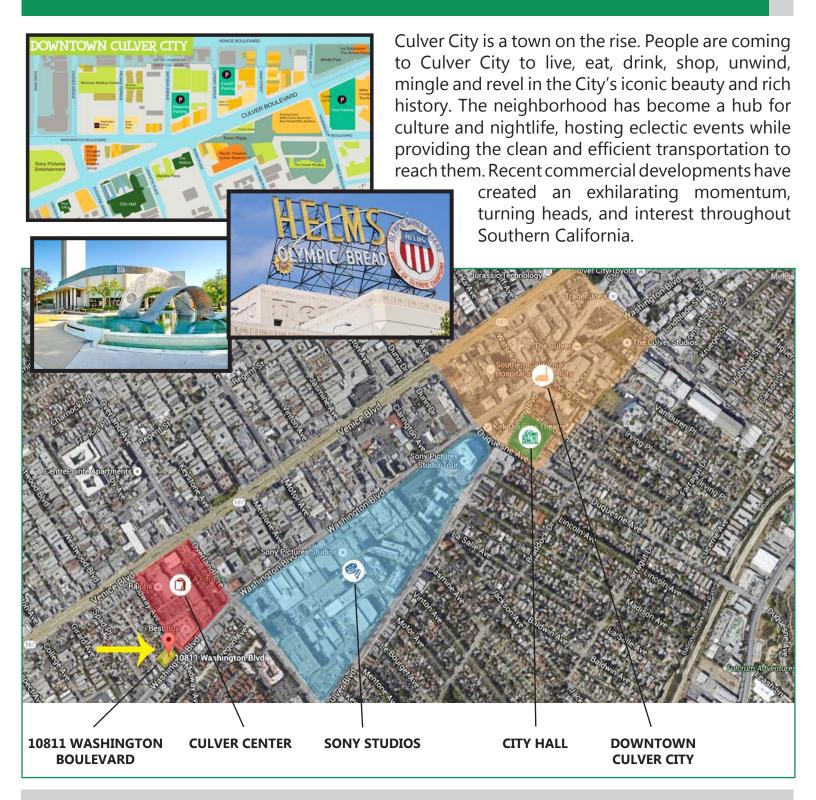

## **CULVER CITY**

RAFAEL PADILLA 310.395.2663 x102 RAFAEL@PARCOMMERCIAL.COM Lic# 00960188

GREG ECKHARDT 310.395.2663 x103 GECKO@PARCOMMERCIAL.COM Lic# 01255469

#### RAFAEL PADILLA 310.395.2663 x102 RAFAEL@PARCOMMERCIAL.COM

Lic# 00960188

GREG ECKHARDT 310.395.2663 x103 GECKO@PARCOMMERCIAL.COM Lic# 01255469

- Located next to the Culver Center with numerous amenities including banks, restaurants, cafes and national retailers
- On-site ownership & management
- Open creative office space plan
- Adjacent to Sony Studios
- Easy access to 405 freeway
- Near downtown Culver City
- Office faces north east