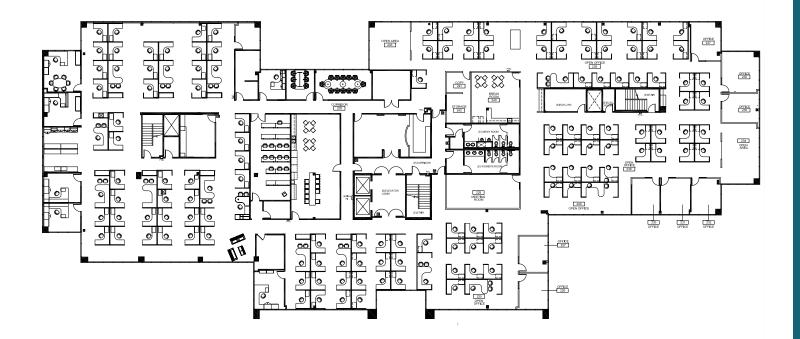

# Suite 200

**AVAILABLE 5/1/20.** Secured reception/waiting room, 18 private window offices, 4 conference/meeting rooms, 2 break rooms, 1 large training room, and 137 workstations.

**28,777** SQUARE FEET

\$2.75/RSF Per month FSG

LINDA LEE 626.873.1802 linda.lee@kidder.com

BILL BOYD 626.873.1801 bill.boyd@kidder.com LIC N° 00816177

SCOTT UNGER 626.873.1803 scott.unger@kidder.com LIC N° 01855517