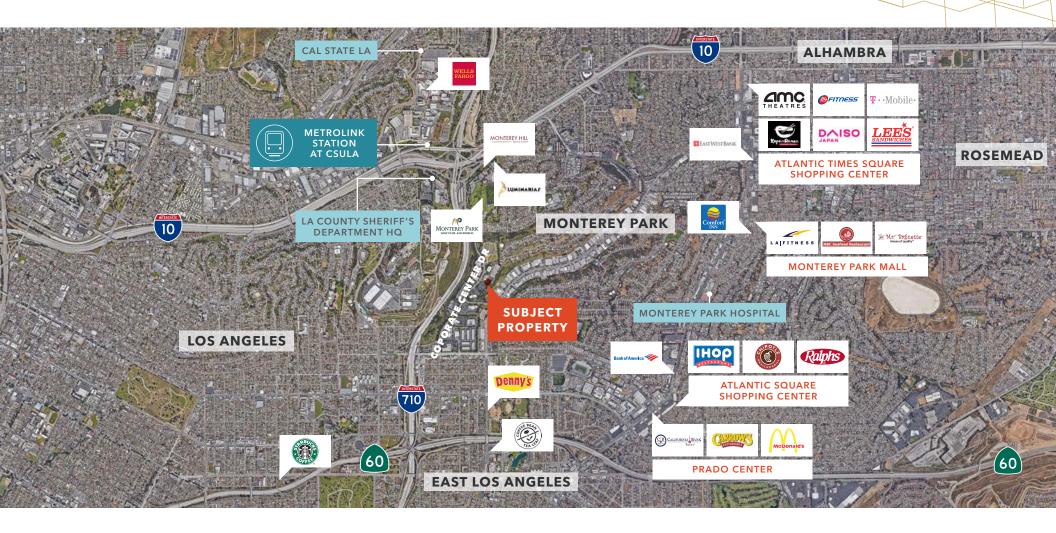

**PROFESSIONAL** ownership and management - Omninet Capital

**CLASS A** office space

LARGE floor plates

**CORPORATE** identity

**EV** charging stations

**DIRECT** access to the 10, 710, and 60 freeways

**EASY** access to mass transit

**CENTRALLY** located to numerous restaurants and retail amenities

**ENERGY STAR** certified

4/1,000 free parking

LINDA LEE 626.873.1802 linda.lee@kidder.com

KIDDER.COM

BILL BOYD 626.873.1801 bill.boyd@kidder.com SCOTT UNGER 626.873.1803 scott.unger@kidder.com LIC N° 01855517