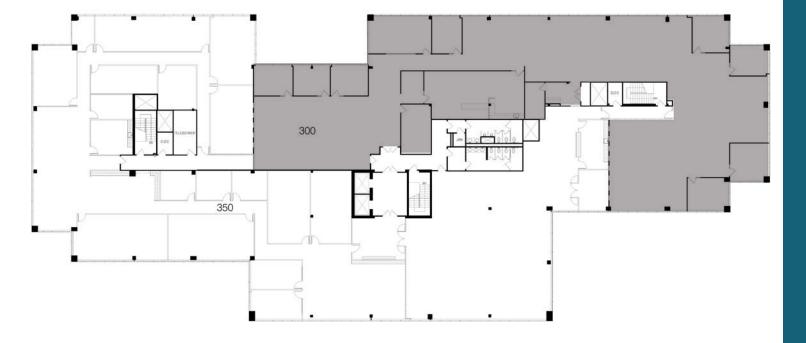

# Suite 300

8 PRIVATE window offices, 2 conference/meeting rooms, 1 break room, storage and open work area.

## 11,643 SQUARE FEET

2.75/RSF

LINDA LEE 626.873.1802 linda.lee@kidder.com

BILL BOYD 626.873.1801 bill.boyd@kidder.com LIC N° 00816177

SCOTT UNGER 626.873.1803 scott.unger@kidder.com LIC N° 01855517