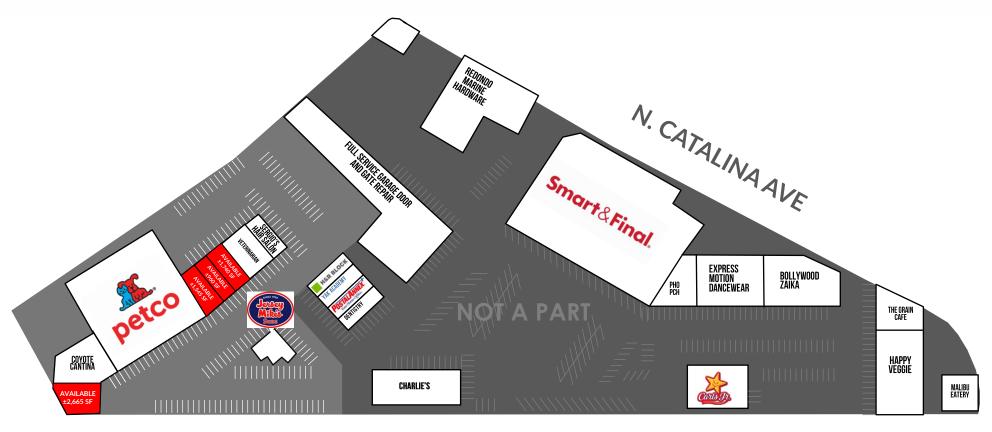

#### **PROPERTY FEATURES**

- Petco anchored
- Prime end cap and in-line suites available
- Monument signage and excellent visibility along the main north-south thoroughfare of PCH in Redondo Beach
- Co-tenancy include: Jersey Mikes, Postal Annex, Coyote Cantina, Pacific Animal Hospital, Sergios Hair Salon, Yak Academy, H&R Block and many more

#### **AREA AMENITIES**

- Densely populated city of Redondo Beach
- Highly affluent with an average household income of \$168,912 within 1 mile
- Over 52,873 cars per day
- Neighboring tenants include: Smart & Final, Carls Jr, Pizza Coast Highway, Phoenix Salon Suites