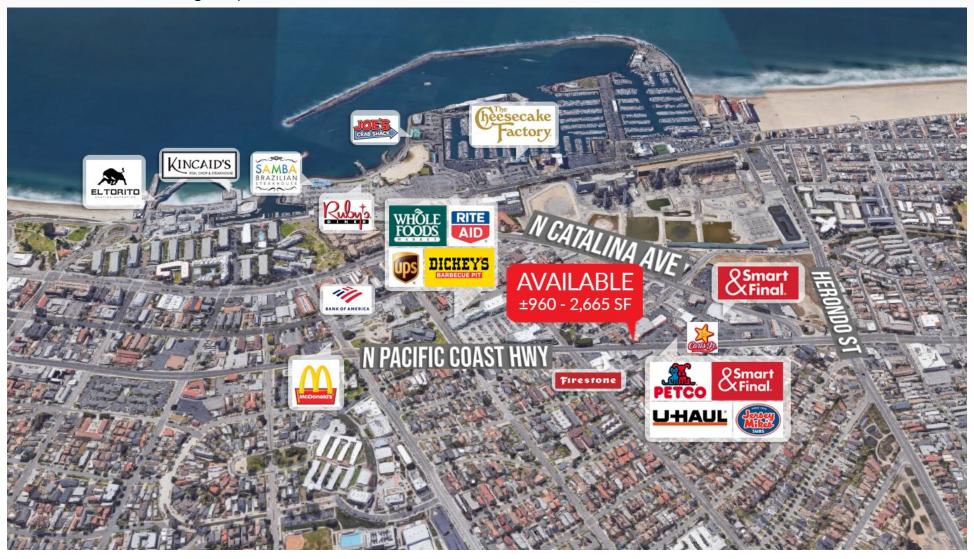

#### **AREA AMENITIES**

- Densely populated city of Redondo Beach
- Highly affluent with an average household income of \$168,912 within 1 mile
- Over 52,873 cars per day
- Neighboring tenants include: Smart & Final, Carls Jr, Pizza Coast Highway, Phoenix Salon Suites