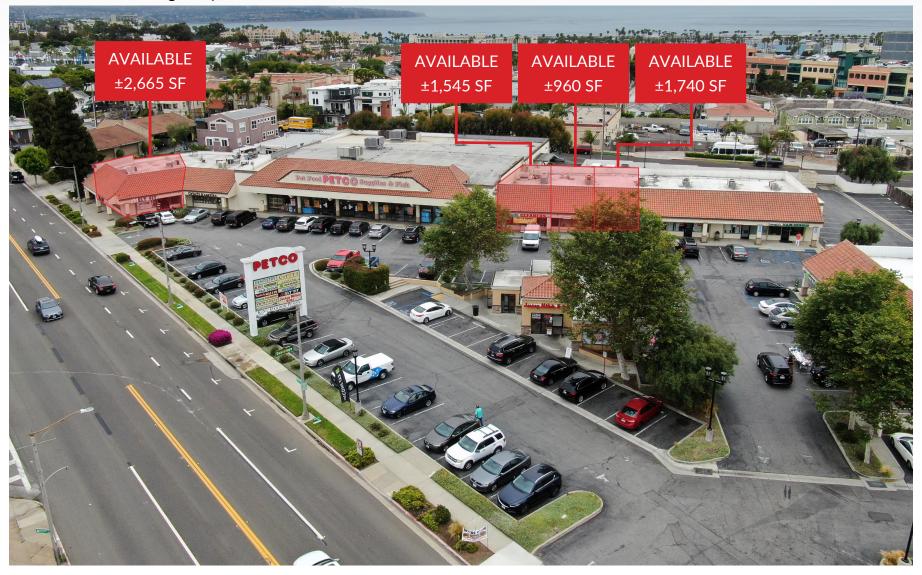

#### **PROPERTY FEATURES**

- Petco anchored
- Prime end cap and in-line suites available
- Monument signage and excellent visibility along the main north-south thoroughfare of PCH in Redondo Beach
- Co-tenancy include: Jersey Mikes, Postal Annex, Coyote Cantina, Pacific Animal Hospital, Sergios Hair Salon, Yak Academy, H&R Block and many more

#### **AREA AMENITIES**

- Densely populated city of Redondo Beach
- Highly affluent with an average household income of \$168,912 within 1 mile
- Over 52,873 cars per day
- Neighboring tenants include: Smart & Final, Carls Jr, Pizza Coast Highway, Phoenix Salon Suites