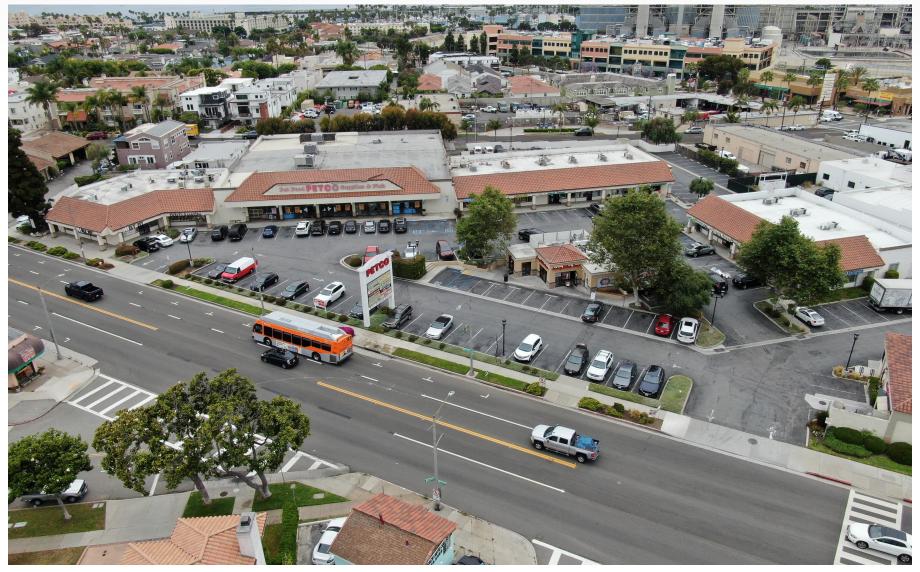

#### **PROPERTY FEATURES**

- Petco anchored
- Prime end cap and in-line suites available
- Monument signage and excellent visibility along the main north-south thoroughfare of PCH in Redondo Beach
- Co-tenancy include: Jersey Mikes, Postal Annex, Coyote Cantina, Pacific Animal Hospital, Sergios Hair Salon, Yak Academy, H&R Block and many more

#### **AREA AMENITIES**

- Densely populated city of Redondo Beach
- Highly affluent with an average household income of \$168,912 within 1 mile
- Over 52,873 cars per day
- Neighboring tenants include: Smart & Final, Carls Jr, Pizza Coast Highway, Phoenix Salon Suites