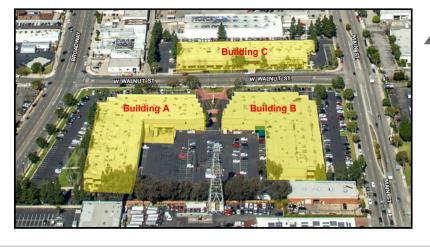

### 150-152 W. WALNUT STREET (BUILDING A)

| Suite | Square Feet | <u>Available</u> | Asking Rate |
|-------|-------------|------------------|-------------|
| 202   | 3,426 RSF   | Now              | \$1.75 FSG  |
| 250   | 1,945 RSF   | Now              | \$1.75 FSG  |
| 270   | 1,573 RSF   | Now              | \$1.75 FSG  |

### 108-110 W. WALNUT STREET (BUILDING B)

| <u>Suite</u> | Square Feet | <u>Available</u> | Asking Rate |
|--------------|-------------|------------------|-------------|
| 295          | 1,752 RSF   | Now              | \$1.75 FSG  |

## 101 W. WALNUT STREET (BUILDING C)

**FULLY LEASED** 

Steve Bohannon
Executive Director
steve.bohannon@cushwake.com
310.525.1910
License #01086195

Patty Kemmerer Senior Brokerage Coordinator patty.kemmerer@cushwake.com 310.525.1921 License #01837720 2141 Rosecrans Avenue Suite 7000 El Segundo, California 90245 cushmanwakefield.com License #00616335