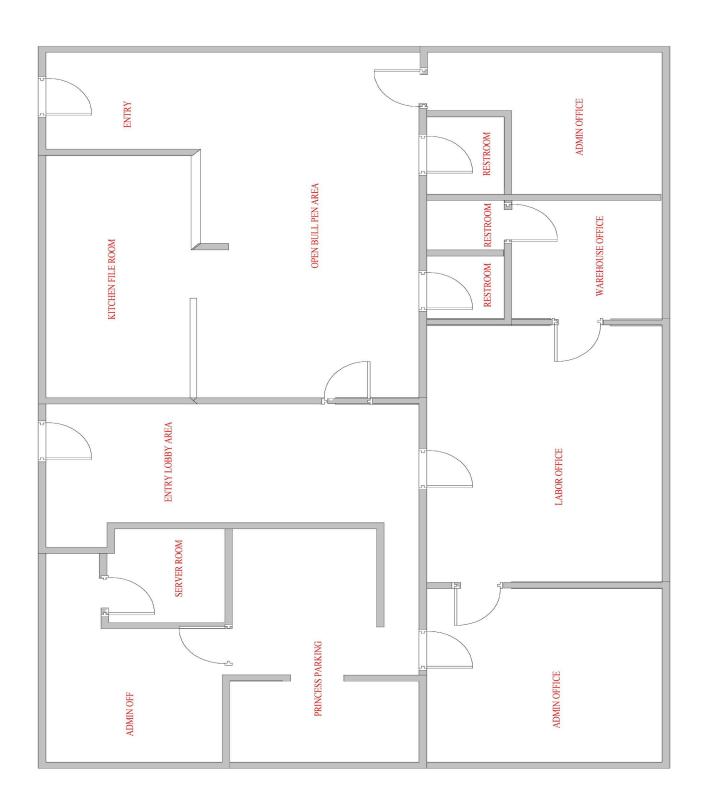

**Heat:** Gas

**Power:** 400 Amps

- Just off Veterans Memorial Hwy
- Easy Access to All
- Great Parking
- Excellent Corporate Headquarters. Perfect for Contractors, Manufacturing and Distribution
- Office Floor Plan (see attached)