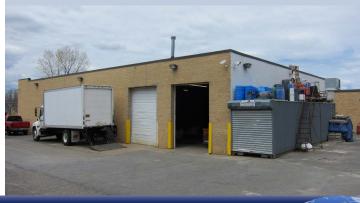

## **BUILDING DETAILS / HIGHLIGHTS:**

**Building Size:** +/- 6,000 SF

**Office Space:** +/- 1,800 SF

**Plot Size:** +/- .55 Acres

**RE Taxes:** +/- \$13,950.13 /Annum

+/- 16' **Ceiling Ht:** 

Loading: 2 Drive Ins

**Heat:** Gas

**Power:** 400 Amps

- Just off Veterans Memorial Hwy
- Easy Access to All
- Great Parking
- Excellent Corporate Headquarters. Perfect for Contractors, Manufacturing and Distribution
- Office Floor Plan (see attached)