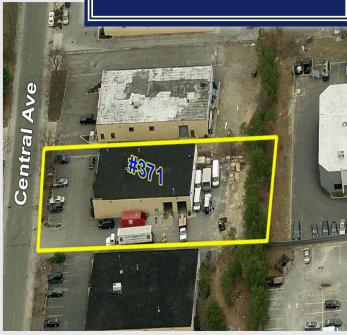

As exclusive agent, we are pleased to announce the availability of the following property:

INDUSTRIAL BUILDING FOR SALE / LEASE Asking: \$899,000 reduced! OR \$10.95 PSF / Gross

**371 Central Avenue** Bohemia, NY 11716

## **BUILDING DETAILS / HIGHLIGHTS:**

**Building Size:** +/- 6,000 SF

**Office Space:** +/- 1,800 SF

**Plot Size:** +/- .55 Acres

**RE Taxes:** +/- \$13,950.13 /Annum

+/- 16' **Ceiling Ht:** 

Loading: 2 Drive Ins