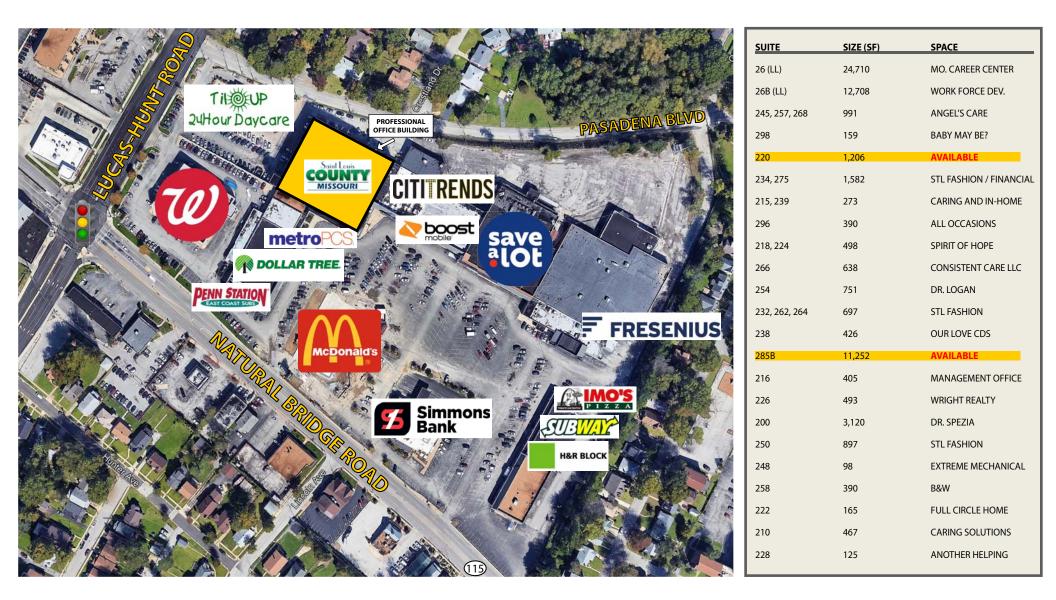

## **:: NORTH OAKS PLAZA ::**

- 1,206 & 11,252 SF Professional Office/Medical Space Available
- 3-floor professional office building anchored by St. Louis County Government

- Save-A-Lot anchored shopping center with Walgreens and McDonald's outlots
- Join nationally and locally established businesses such as Walgreens, McDonald's, Save-A-Lot, Penn Station, TitleMax, National Rent-to-Own, H&R Block, Imo's Pizza, Subway, Dollar Tree, Boost Mobile and Metro PCS
- Located at the intersection of Natural Bridge Road and Lucas-Hunt Road
- Abundant parking
- Dense surrounding residential neighborhoods
- Excellent and convenient access to I-70, I-170, N. Hanley Road, St. Charles Rock Road, MetroBus and MetroLink
- LEASE RATE: CALL BROKER FOR DETAILS