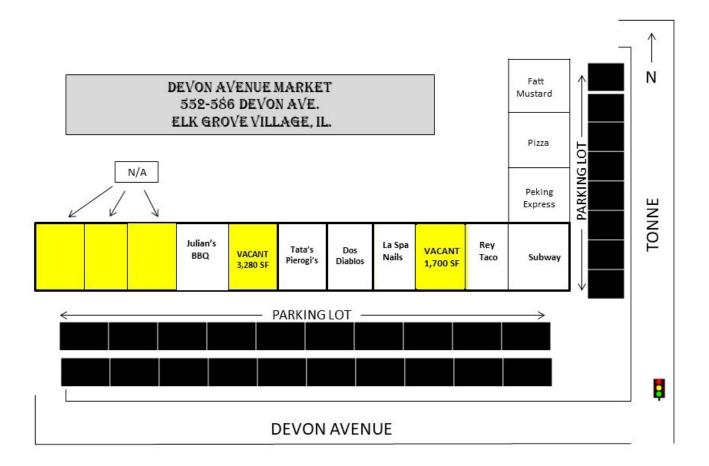

### DEVON AVE. MARKET

552-586 DEVON AVE., ELK GROVE, IL 60007 // RETAIL PROPERTY FOR LEASE

| OFFERING SUMMARY |                     | PROPERTY OVERVIEW                                                                                                                                 |
|------------------|---------------------|---------------------------------------------------------------------------------------------------------------------------------------------------|
| Available SF:    | 1,700 - 3,280 SF    | Signalized intersection of Devon & Tonne                                                                                                          |
|                  |                     | LOCATION OVERVIEW                                                                                                                                 |
|                  | \$16.00 SF/yr (NNN) | NWC of Devon and Tonne                                                                                                                            |
| Lease Rate:      |                     | PROPERTY HIGHLIGHTS                                                                                                                               |
|                  |                     | Excellent access and visibility                                                                                                                   |
| Building Size:   | 31,954 SF           | Signalized intersection                                                                                                                           |
|                  |                     | <ul> <li>New Elk Grove Village Public Works building being developed adjacent to<br/>the site will bring more foot traffic to the area</li> </ul> |
|                  |                     | Long time tenants in occupancy                                                                                                                    |
| Zoning:          | Commercial          |                                                                                                                                                   |
|                  |                     |                                                                                                                                                   |
| Submarket:       | Northwest Suburbs   |                                                                                                                                                   |
|                  |                     |                                                                                                                                                   |