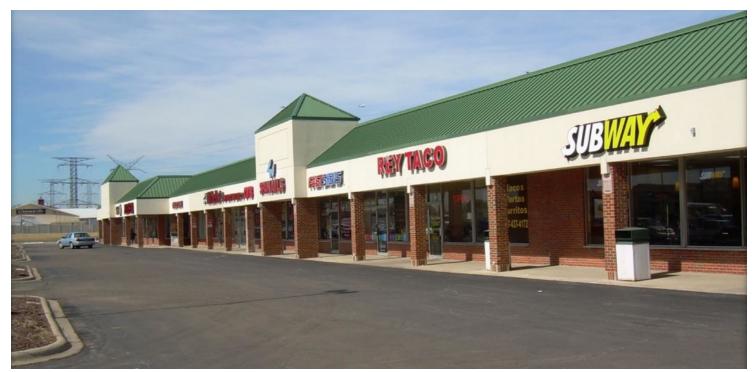

### DEVON AVE. MARKET

552-586 DEVON AVE., ELK GROVE, IL 60007 // RETAIL PROPERTY FOR LEASE

| OFFERING SUMMARY |                     | PROPERTY OVERVIEW                                                                                                                                 |
|------------------|---------------------|---------------------------------------------------------------------------------------------------------------------------------------------------|
| Available SF:    | 1,700 - 3,280 SF    | Signalized intersection of Devon & Tonne                                                                                                          |
|                  |                     | LOCATION OVERVIEW                                                                                                                                 |
|                  | \$16.00 SF/yr (NNN) | NWC of Devon and Tonne                                                                                                                            |
| Lease Rate:      |                     | PROPERTY HIGHLIGHTS                                                                                                                               |
|                  |                     | Excellent access and visibility                                                                                                                   |
| Building Size:   | 31,954 SF           | Signalized intersection                                                                                                                           |
|                  |                     | <ul> <li>New Elk Grove Village Public Works building being developed adjacent to<br/>the site will bring more foot traffic to the area</li> </ul> |
|                  |                     | Long time tenants in occupancy                                                                                                                    |
| Zoning:          | Commercial          |                                                                                                                                                   |
|                  |                     |                                                                                                                                                   |
| Submarket:       | Northwest Suburbs   |                                                                                                                                                   |
|                  |                     |                                                                                                                                                   |