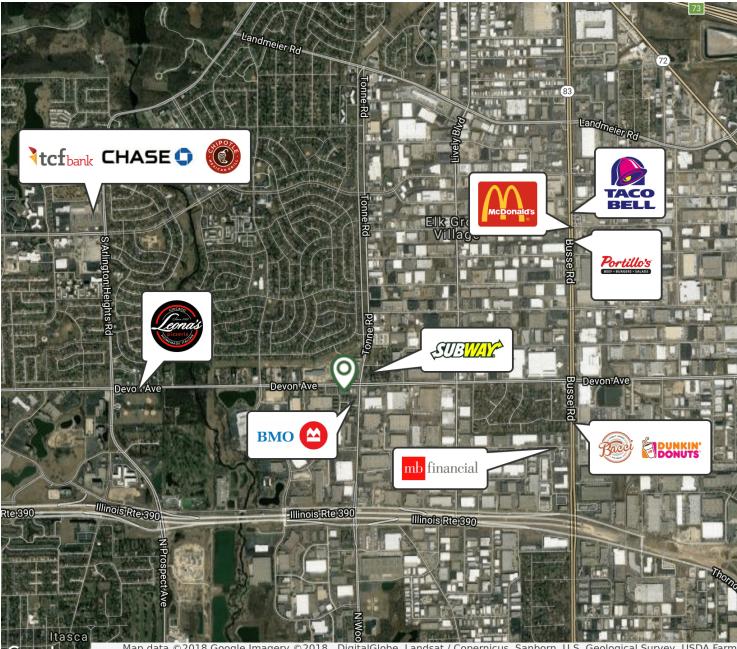

552-586 DEVON AVE., ELK GROVE, IL 60007 // RETAIL PROPERTY FOR LEASE

Map data ©2018 Google Imagery ©2018 , DigitalGlobe, Landsat / Copernicus, Sanborn, U.S. Geological Survey, USDA Farm Service Agency