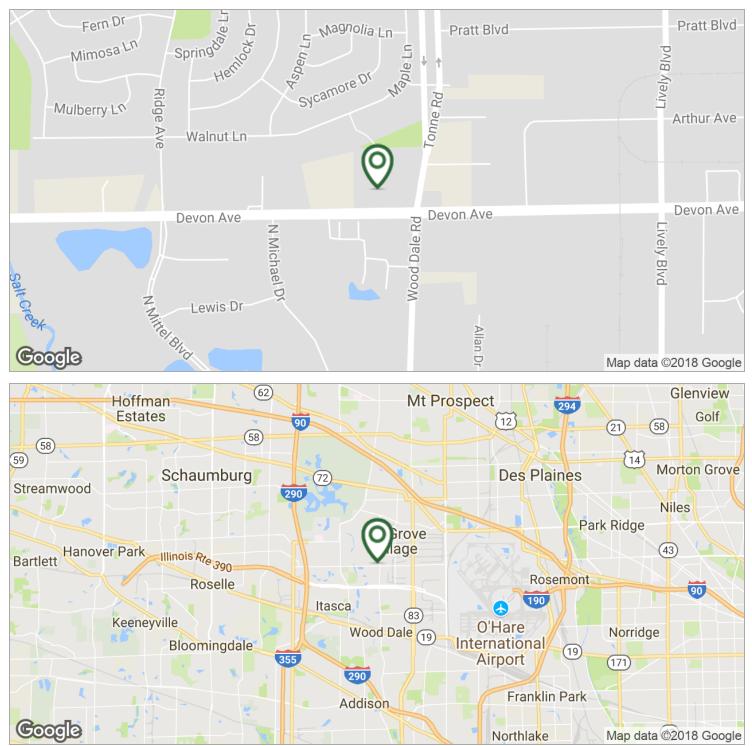

### DEVON AVE. MARKET

552-586 DEVON AVE., ELK GROVE, IL 60007 // RETAIL PROPERTY FOR LEASE

| OFFERING SUMMARY |                     | PROPERTY OVERVIEW                                                                                                                                 |
|------------------|---------------------|---------------------------------------------------------------------------------------------------------------------------------------------------|
| Available SF:    | 1,700 - 3,280 SF    | Signalized intersection of Devon & Tonne                                                                                                          |
|                  |                     | LOCATION OVERVIEW                                                                                                                                 |
|                  | \$16.00 SF/yr (NNN) | NWC of Devon and Tonne                                                                                                                            |
| Lease Rate:      |                     | PROPERTY HIGHLIGHTS                                                                                                                               |
|                  |                     | Excellent access and visibility                                                                                                                   |
| Building Size:   | 31,954 SF           | Signalized intersection                                                                                                                           |
|                  |                     | <ul> <li>New Elk Grove Village Public Works building being developed adjacent to<br/>the site will bring more foot traffic to the area</li> </ul> |
|                  |                     | Long time tenants in occupancy                                                                                                                    |
| Zoning:          | Commercial          |                                                                                                                                                   |
|                  |                     |                                                                                                                                                   |
| Submarket:       | Northwest Suburbs   |                                                                                                                                                   |
|                  |                     |                                                                                                                                                   |

552-586 DEVON AVE., ELK GROVE, IL 60007 // RETAIL PROPERTY FOR LEASE

Map data ©2018 Google Imagery ©2018 , DigitalGlobe, Landsat / Copernicus, Sanborn, U.S. Geological Survey, USDA Farm Service Agency