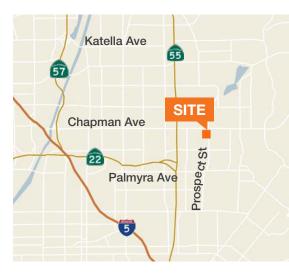

## km Kidder Mathews

## ±10,459 SF Office Building

## 202 S Prospect St Orange, CA

| ±10,459 SF office building                   |
|----------------------------------------------|
| 0.46 acre lot                                |
| APN: 094-581-57                              |
| ±45 parking spaces (easement<br>from church) |
| Zoning: R1-7                                 |
| Currently used as office                     |
| Use restrictions exist                       |
| Please do not disturb church/<br>tenants     |

### Sale Price: \$1,650,000



## Location



## Contact

Eric Knowles 858.369.3017 eknowles@kiddermathews.com LIC # 00944210

For Sale

### Robert Fletcher 858.369.3034 rfletcher@kiddermathews.com LIC # 01706060



# For Sale

## 202 S Prospect St







Eric Knowles 858.369.3017 eknowles@kiddermathews.com LIC #00944210 Robert Fletcher 858.369.3034 rfletcher@kiddermathews.com LIC #01706060

This information supplied herein is from sources we deem reliable. It is provided without any representation, warranty or guarantee, expressed or implied as to its accuracy. Prospective Buyer or Tenant should conduct an independent investigation and verification of all matters deemed to be material, including, but not limited to, statements of income and expenses. Consult your attorney, accountant, or other professional advisor.

kiddermathews.c