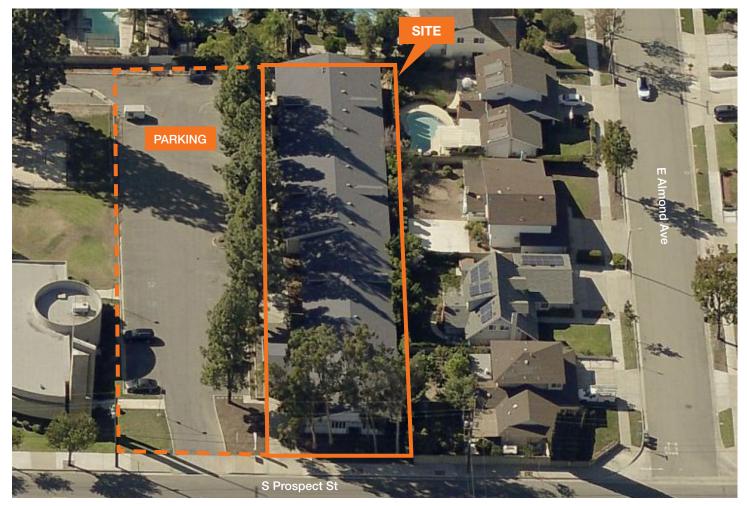

## 202 S Prospect St Orange, CA

| ±10,459 SF office building                   |
|----------------------------------------------|
| 0.46 acre lot                                |
| APN: 094-581-57                              |
| ±45 parking spaces (easement<br>from church) |
| Zoning: R1-7                                 |
| Currently used as office                     |
| Use restrictions exist                       |
| Please do not disturb church/<br>tenants     |