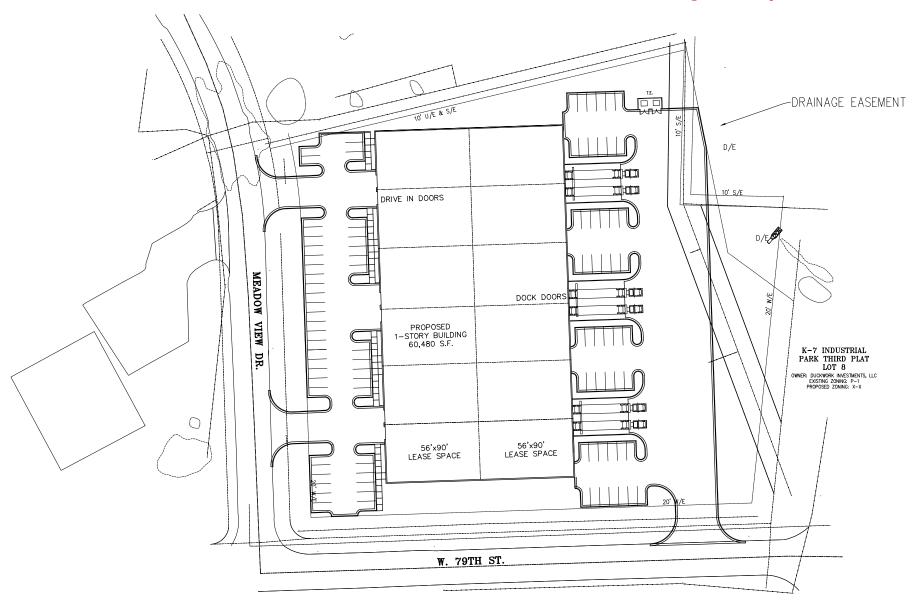

## Proposed Layout: 60,480 SF

4400 College Blvd, Suite 170 Overland Park, Kansas +1 913 362 1000

nai-heartland.com

For more information: