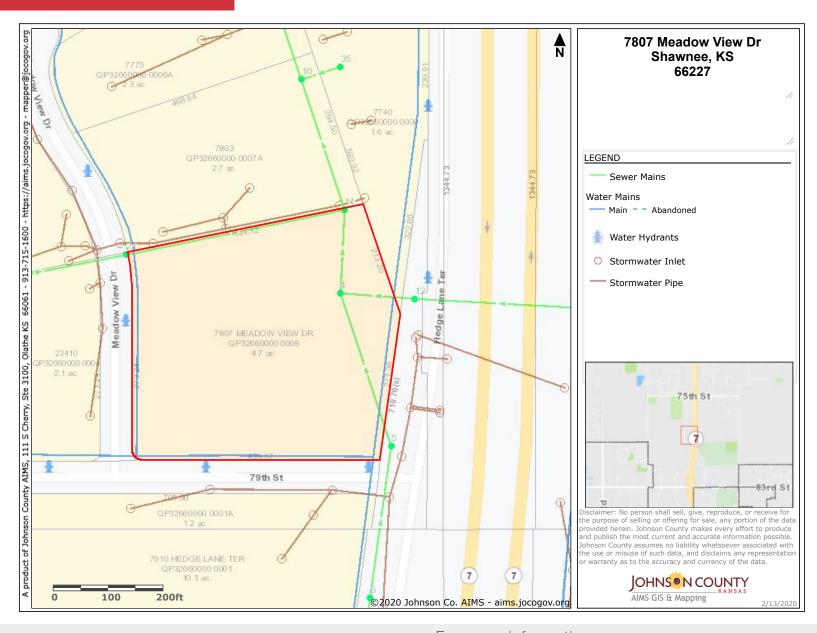

- Sale Price: \$1,013,090 (\$5.00 PSF)
- Zoning: PI (Planned Industrial)
- Excellent K-7 Frontage and Visibility
- Utilities to Site
- Convenient Access to I-70, K-10 & I-435
- Potential to Build 20,000-60,000 SF Industrial Building







4400 College Blvd, Suite 170 Overland Park, Kansas +1 913 362 1000 nai-heartland.com

Logan Rose

+1 913 890 2013 lrose@nai-heartland.com Russell Pearson, CCIM

+1 913 890 2015 russell@nai-heartland.com

# 7807 Meadow View Drive Shawnee, Kansas

## Proposed Layout: 60,480 SF





4400 College Blvd, Suite 170 Overland Park, Kansas +1 913 362 1000

nai-heartland.com

For more information:

## Logan Rose

+1 913 890 2013 Irose@nai-heartland.com

## Russell Pearson, CCIM

+1 913 890 2015 russell@nai-heartland.com

## 7807 Meadow View Drive Shawnee, Kansas





Overland Park, Kansas

+1 913 362 1000

nai-heartland.com

4400 College Blvd, Suite 170 For more information:

### Logan Rose

+1 913 890 2013 Irose@nai-heartland.com

## Russell Pearson, CCIM

+1 913 890 2015 russell@nai-heartland.com