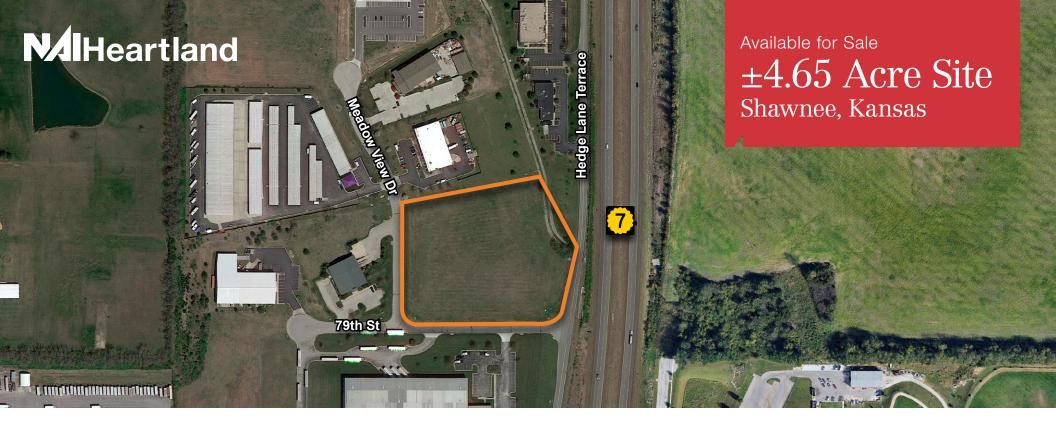

## **Property Features**

- ±4.65 Acres Available for Sale
- Sale Price: \$1,013,090 (\$5.00 PSF)
- Zoning: PI (Planned Industrial)
- Excellent K-7 Frontage and Visibility
- Utilities to Site
- Convenient Access to I-70, K-10 & I-435
- Potential to Build 20,000-60,000 SF Industrial Building

# 7807 Meadow View Drive Shawnee, Kansas