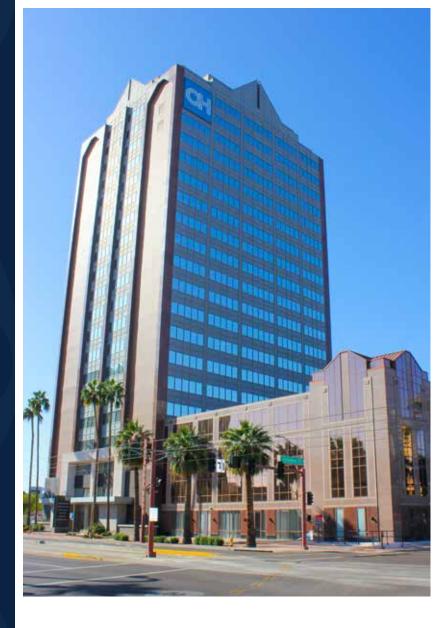

#### THE PROPERTY

The 3550 is a multi-tenant, transitoriented 281,059 square foot office tower rising 20 stories over Phoenix's Central Corridor, just a two-minute walk from a **light rail station**.

The project fronts along Central Avenue, the primary arterial that links the Central Corridor's neighborhoods, including Downtown, Central Arts District, Midtown, and Uptown.

With ±11,600 square foot floor plates, the office tower is ideally configured for small- to mid-sized office tenants.

In addition, the first four floors of the building include an annex with larger, ±31,000 square foot floor plates to accommodate larger tenants, with excellent floor-to-ceiling glass line.