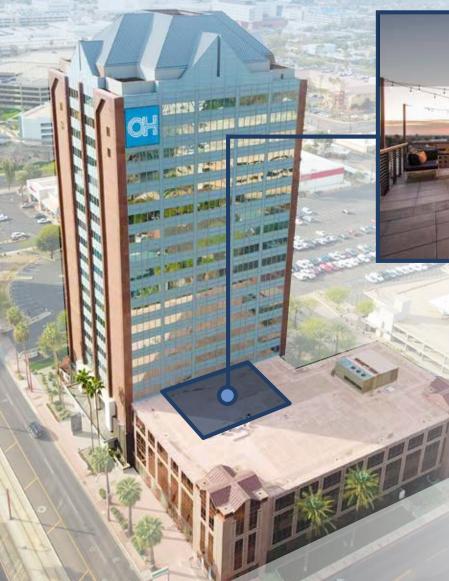

#### THE PROPERTY

The 3550 is a multi-tenant, transitoriented 281,059 square foot office tower rising 20 stories over Phoenix's Central Corridor, just a two-minute walk from a **light rail station**.

The project fronts along Central Avenue, the primary arterial that links the Central Corridor's neighborhoods, including Downtown, Central Arts District, Midtown, and Uptown.

With ±11,600 square foot floor plates, the office tower is ideally configured for small- to mid-sized office tenants.

In addition, the first four floors of the building include an annex with larger, ±31,000 square foot floor plates to accommodate larger tenants, with excellent floor-to-ceiling glass line.

**NET RENTABLE AREA:** ±281,059 SF

**PARKING RATIO:** 3.5/1,000 Structured & Surface

**RENOVATIONS:** Expansive rooftop amenity deck, Tenant amenity lounge,

### TENANT AMENITY DECK & LOUNGE

- INTERIOR & EXTERIOR
  AREAS OPEN TO ALL
  TENANTS
- LOUNGE INCLUDES:
  CONFERENCE CENTER,
  SHUFFLEBOARD, SNACKS
  AND BEVERAGES

**SCOTT BOARDMAN** 

Senior Director 602.224.4446 scott.boardman@cushwake.com DAVE CARDER
Managing Director
602.224.4436
dave.carder@cushwake.com