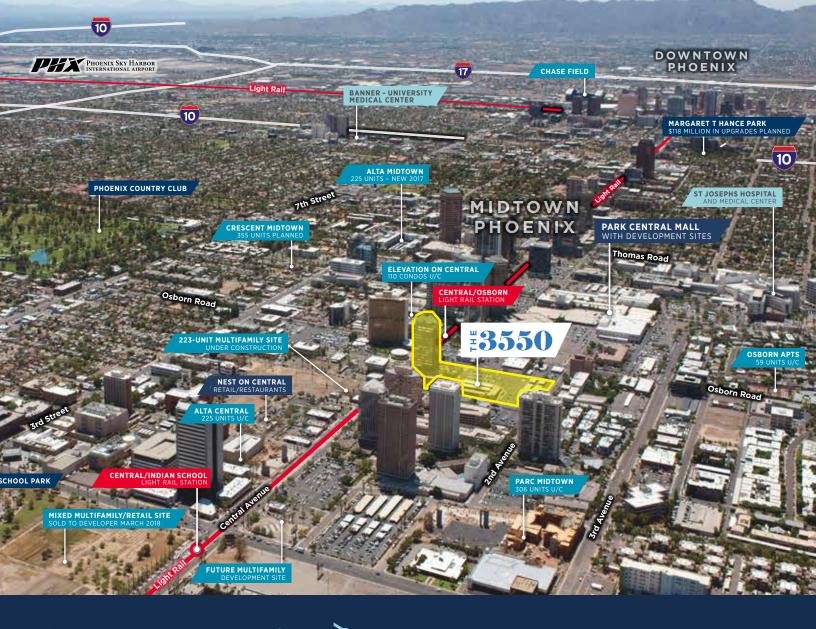

#### ACCESS

WALK TO LIGHT RAIL STOP

IO MIN

TO SKY HARBOR INTL. AIRPORT

TO VALLEY METRO BUS STOP

<10 MIN
DRIVE TO I-10, I-17 AND SR-51

#### AMENITIES

The 3550 benefits from Phoenix's urban revival, with new residential, restaurants, coffee houses and bars transforming the location to a 24-hour live-work-play environment.

80+ **RESTAURANTS, BARS & COFFEE HOUSES NEARBY** 

**EXISTING OR U/C APARTMENTS WITHIN 3 MILES** 

OPULAR