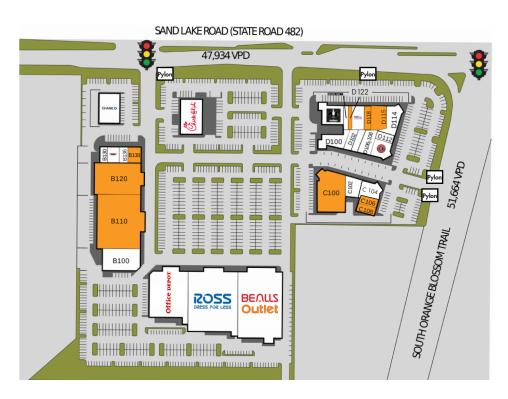

#### **SITE PLAN**

#### **SITE PLAN KEY**

Available

Leased

| SUITE | TENANT                         | SIZE (SF) |
|-------|--------------------------------|-----------|
| A100  | Beall's Outlet                 | 30,456    |
| A110  | Ross                           | 30,187    |
| A120  | Office Depot                   | 18,247    |
| B100  | Patel Bros                     | 8,350     |
| D102  | Shop India                     | 1,173     |
| OP950 | Chase Bank                     | 4,090     |
| D114  | Bright Now Dental              | 3,680     |
| D124  | Izziban Sushi                  | 3,668     |
| C102  | La Fogata                      | 3,409     |
| D120  | Eye Doctor's Optical<br>Outlet | 3,026     |
| D100  | House of Pho                   | 3,009     |
| D110  | Chipotle Mexican<br>Grill      | 2,484     |
| D112  | Light Touch Med Spa            | 1,489     |
| B134  | Firehouse Subs                 | 1,520     |
| D123B | Zero Degrees                   | 1,482     |

| SUITE    | TENANT                                | SIZE (SF) |
|----------|---------------------------------------|-----------|
| D104     | Vaibhav Jewelers                      | 1,300     |
| B130     | Arsenio's Barbershop                  | 645       |
| OP900    | Chick Fil A                           | 4,833/GL  |
| B110     | Available                             | 23,806    |
| B120     | Available                             | 15,008    |
| B136     | Le's Nails - short term<br>lease      | 1,150     |
| B138     | Available                             | 1,767     |
| C100     | Available                             | 10,001    |
| C104     | Honest                                | 2,813     |
| C106     | Available                             | 902       |
| C108     | Available 2nd generation restaurant   | 1,260     |
| D115/116 | Available                             | 3,048     |
| D118     | Available                             | 1,489     |
| D122     | Available - 2nd generation restaurant | 1,398     |