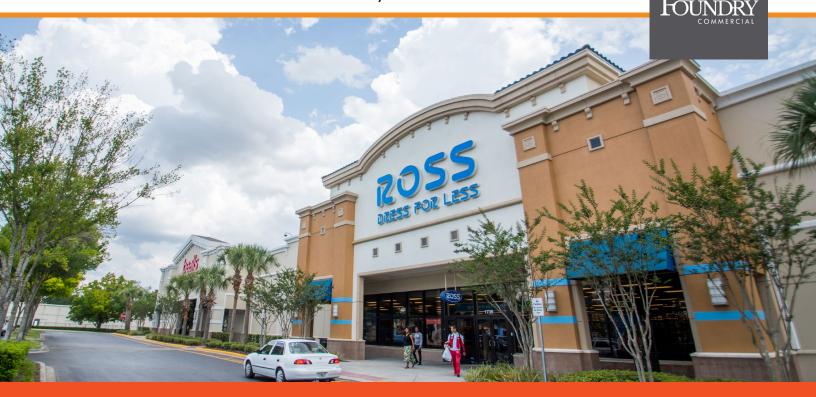

### 1700 - 1790 W SAND LAKE ROAD ORLANDO, FL 32809

#### **PROPERTY HIGHLIGHTS**

- Prime retail center with tremendous visibility located at major intersection of Orange Blossom Trail and Sand Lake Road in Orlando
- Anchored by national retailers: Ross, Beall's Outlet and Office Depot
- Available anchor and junior anchor space from 10,000 SF- 23,806 SF
- Available inline shop space from 1,260-3,048
  SF
- 2nd generation restaurant spaces available
- Traffic counts over 47,934 VPD on Sand Lake Rd. and 51,664 VPD on OBT
- Close proximity to the Florida Mall, with over 20 million visitors annually