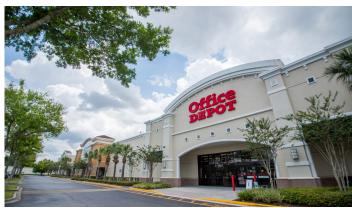

#### **PROPERTY HIGHLIGHTS**

- Prime retail center with tremendous visibility located at major intersection of Orange Blossom Trail and Sand Lake Road in Orlando
- Anchored by national retailers: Ross, Beall's Outlet and Office Depot
- Available anchor and junior anchor space from 10,000 SF- 23,806 SF
- Available inline shop space from 1,260-3,048
  SF
- 2nd generation restaurant spaces available
- Traffic counts over 47,934 VPD on Sand Lake Rd. and 51,664 VPD on OBT
- Close proximity to the Florida Mall, with over 20 million visitors annually

#### **SITE PLAN KEY**

Available

Leased

| SUITE | TENANT                         | SIZE (SF) |
|-------|--------------------------------|-----------|
| A100  | Beall's Outlet                 | 30,456    |
| A110  | Ross                           | 30,187    |
| A120  | Office Depot                   | 18,247    |
| B100  | Patel Bros                     | 8,350     |
| D102  | Shop India                     | 1,173     |
| OP950 | Chase Bank                     | 4,090     |
| D114  | Bright Now Dental              | 3,680     |
| D124  | Izziban Sushi                  | 3,668     |
| C102  | La Fogata                      | 3,409     |
| D120  | Eye Doctor's Optical<br>Outlet | 3,026     |
| D100  | House of Pho                   | 3,009     |
| D110  | Chipotle Mexican<br>Grill      | 2,484     |
| D112  | Light Touch Med Spa            | 1,489     |
| B134  | Firehouse Subs                 | 1,520     |
| D123B | Zero Degrees                   | 1,482     |