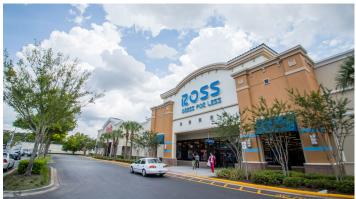

#### **PROPERTY HIGHLIGHTS**

- Prime retail center with tremendous visibility located at major intersection of Orange Blossom Trail and Sand Lake Road in Orlando
- Anchored by national retailers: Ross, Beall's Outlet and Office Depot
- Available anchor and junior anchor space from 10,000 SF- 23,806 SF
- Available inline shop space from 1,260-3,048
  SF
- 2nd generation restaurant spaces available
- Traffic counts over 47,934 VPD on Sand Lake Rd. and 51,664 VPD on OBT
- Close proximity to the Florida Mall, with over 20 million visitors annually

#### **SITE PLAN KEY**

Available

Leased

| SUITE | TENANT                         | SIZE (SF) |
|-------|--------------------------------|-----------|
| A100  | Beall's Outlet                 | 30,456    |
| A110  | Ross                           | 30,187    |
| A120  | Office Depot                   | 18,247    |
| B100  | Patel Bros                     | 8,350     |
| D102  | Shop India                     | 1,173     |
| OP950 | Chase Bank                     | 4,090     |
| D114  | Bright Now Dental              | 3,680     |
| D124  | Izziban Sushi                  | 3,668     |
| C102  | La Fogata                      | 3,409     |
| D120  | Eye Doctor's Optical<br>Outlet | 3,026     |
| D100  | House of Pho                   | 3,009     |
| D110  | Chipotle Mexican<br>Grill      | 2,484     |
| D112  | Light Touch Med Spa            | 1,489     |
| B134  | Firehouse Subs                 | 1,520     |
| D123B | Zero Degrees                   | 1,482     |