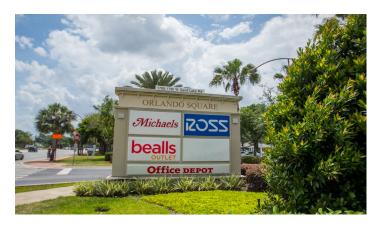

#### **PROPERTY HIGHLIGHTS**

- Prime retail center with tremendous visibility located at major intersection of Orange Blossom Trail and Sand Lake Road in Orlando
- Anchored by national retailers: Ross, Beall's Outlet and Office Depot
- Available anchor and junior anchor space from 10,000 SF- 23,806 SF
- Available inline shop space from 1,260-3,048
  SF
- 2nd generation restaurant spaces available
- Traffic counts over 47,934 VPD on Sand Lake Rd. and 51,664 VPD on OBT
- Close proximity to the Florida Mall, with over 20 million visitors annually

#### **SITE PLAN KEY**

Available

Leased

| SUITE | TENANT                         | SIZE (SF) |
|-------|--------------------------------|-----------|
| A100  | Beall's Outlet                 | 30,456    |
| A110  | Ross                           | 30,187    |
| A120  | Office Depot                   | 18,247    |
| B100  | Patel Bros                     | 8,350     |
| D102  | Shop India                     | 1,173     |
| OP950 | Chase Bank                     | 4,090     |
| D114  | Bright Now Dental              | 3,680     |
| D124  | Izziban Sushi                  | 3,668     |
| C102  | La Fogata                      | 3,409     |
| D120  | Eye Doctor's Optical<br>Outlet | 3,026     |
| D100  | House of Pho                   | 3,009     |
| D110  | Chipotle Mexican<br>Grill      | 2,484     |
| D112  | Light Touch Med Spa            | 1,489     |
| B134  | Firehouse Subs                 | 1,520     |
| D123B | Zero Degrees                   | 1,482     |