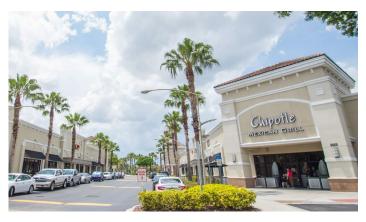

#### **PROPERTY HIGHLIGHTS**

- Prime retail center with tremendous visibility located at major intersection of Orange Blossom Trail and Sand Lake Road in Orlando
- Anchored by national retailers: Ross, Beall's Outlet and Office Depot
- Available anchor and junior anchor space from 10,000 SF- 23,806 SF
- Available inline shop space from 1,260-3,048
  SF
- 2nd generation restaurant spaces available
- Traffic counts over 47,934 VPD on Sand Lake Rd. and 51,664 VPD on OBT
- Close proximity to the Florida Mall, with over 20 million visitors annually