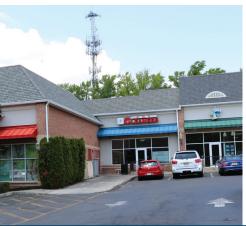

## The Village at Town Center

Route 516 & Cottrell Rd | OLD BRIDGE, NJ

## AVAILABLE FOR LEASE

- 1,567 10,908 SF Retail Space
- 1,425 5,586 SF
  Office Space (2nd Fl)
- Mixed-use and office upscale neighborhood convenience center located in the heart of Old Bridge
- Centrally located at the corner of Route 516 and Cottrell Road
- Anchored by a free standing Walgreens, Code Ninja, Dunkin Donuts, Provident Bank, and Ponte Vecchio
   Italian Seafood Grill
- Colonial-style architecture with a courtyard for outdoor seating and dining