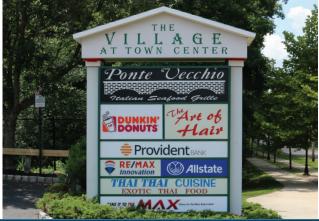

## AVAILABLE FOR LEASE

- 1,567 10,908 SF Retail Space
- 1,425 5,586 SF
  Office Space (2nd Fl)
- Mixed-use and office upscale neighborhood convenience center located in the heart of Old Bridge
- Centrally located at the corner of Route 516 and Cottrell Road
- Anchored by a free standing Walgreens, Code Ninja, Dunkin Donuts, Provident Bank, and Ponte Vecchio
   Italian Seafood Grill
- Colonial-style architecture with a courtyard for outdoor seating and dining