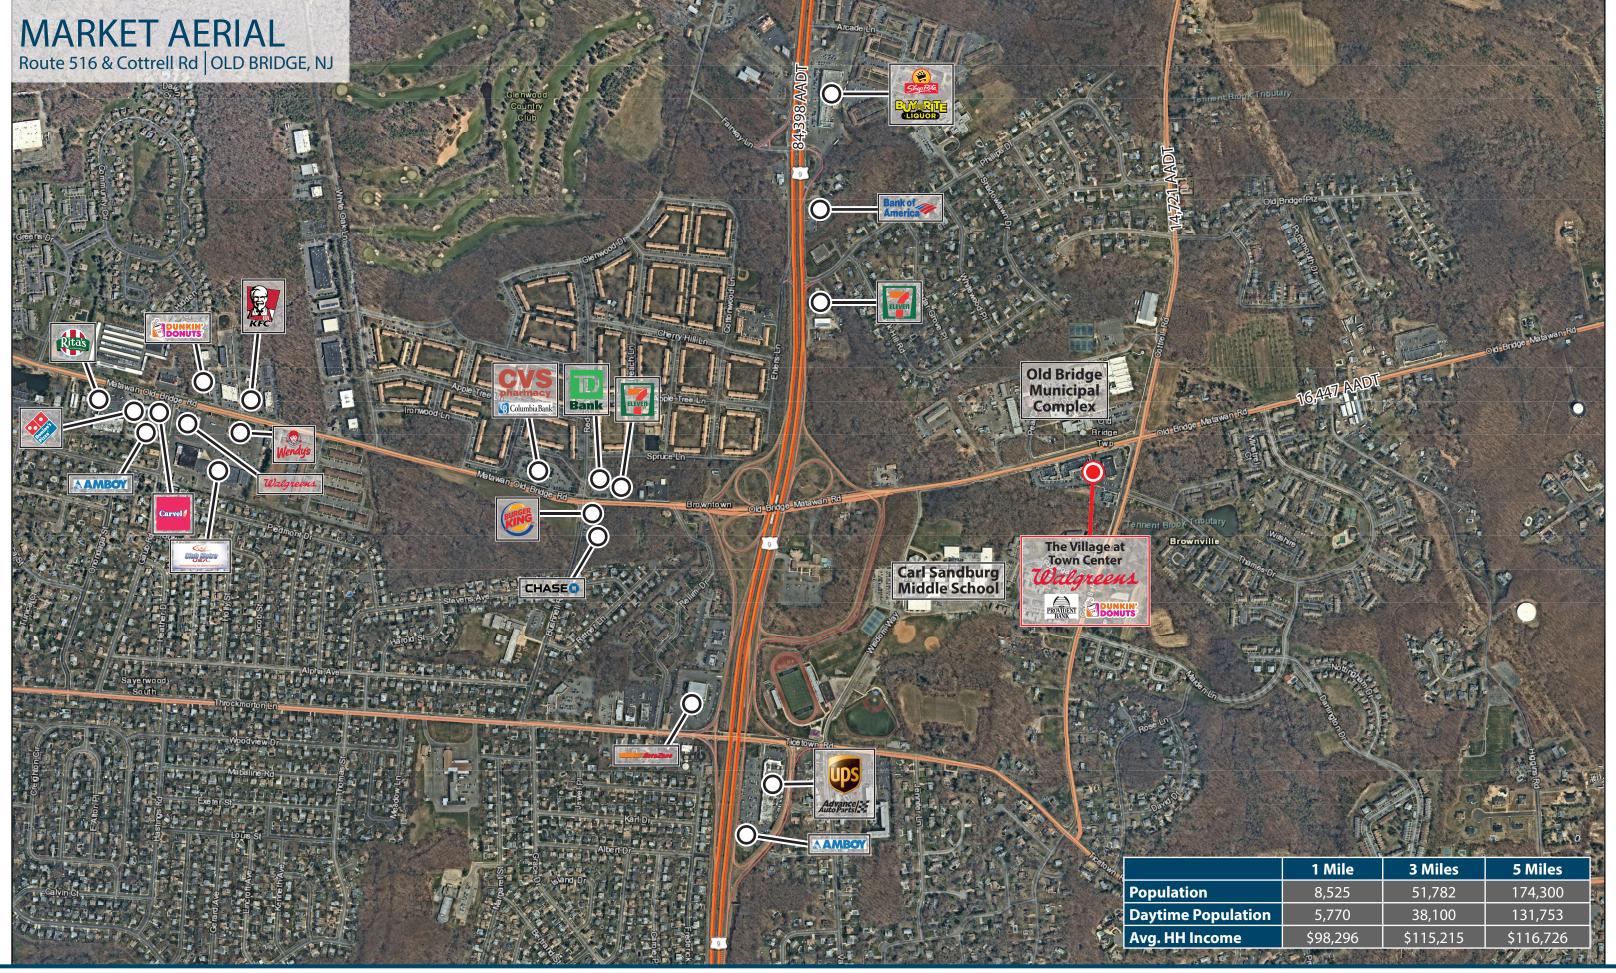

## The Village at Town Center

Route 516 & Cottrell Rd | OLD BRIDGE, NJ

## AVAILABLE FOR LEASE

- 1,567 10,908 SF Retail Space
- 1,425 5,586 SF
  Office Space (2nd Fl)
- Mixed-use and office upscale neighborhood convenience center located in the heart of Old Bridge
- Centrally located at the corner of Route 516 and Cottrell Road
- Anchored by a free standing Walgreens, Code Ninja, Dunkin Donuts, Provident Bank, and Ponte Vecchio
   Italian Seafood Grill
- Colonial-style architecture with a courtyard for outdoor seating and dining