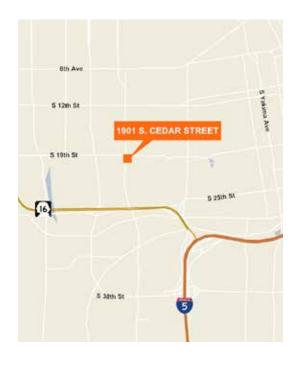

### Cedar Medical Center

1901 S. Cedar Street Tacoma, WA

#### **Features**

Well located Class A medical/office building

Close proximity to Allenmore Hospital and Highway 16

Second floor space available for physicians or specialists

Owner will provide tenant improvement allowance

Adjacent to Allenmore Golf Course

\$26.00 PSF, modified gross