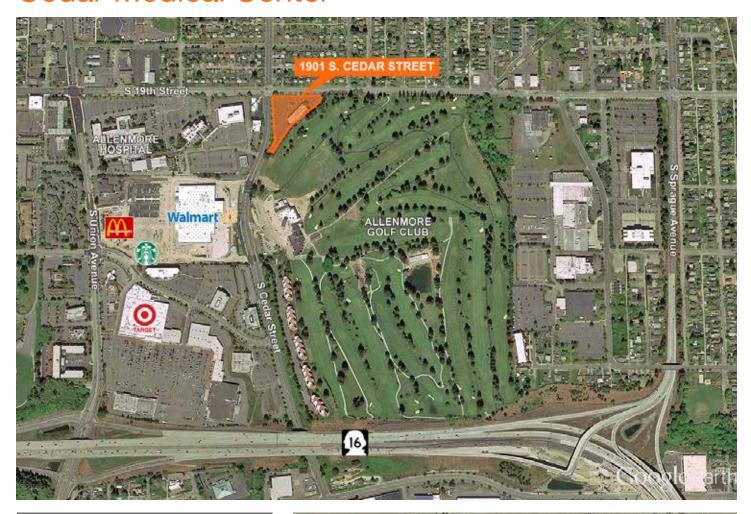

#### **Features**

Well located Class A medical/office building

Close proximity to Allenmore Hospital and Highway 16

Second floor space available for physicians or specialists

Owner will provide tenant improvement allowance

Adjacent to Allenmore Golf Course

\$26.00 PSF, modified gross