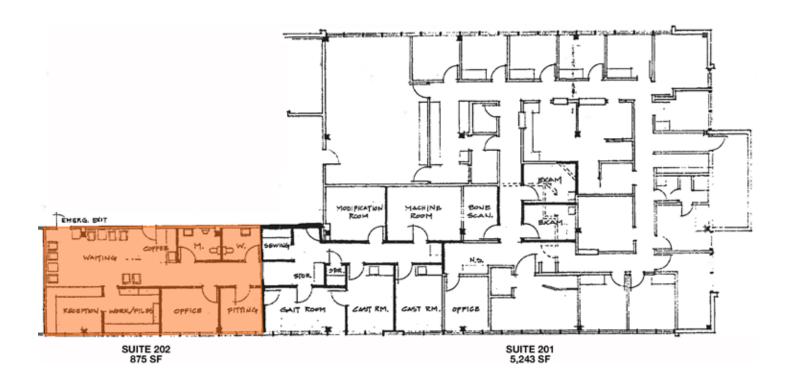

### AVAILABLE SPACE

| Suite | Square Footage |
|-------|----------------|
|       |                |
| 202   | 875            |