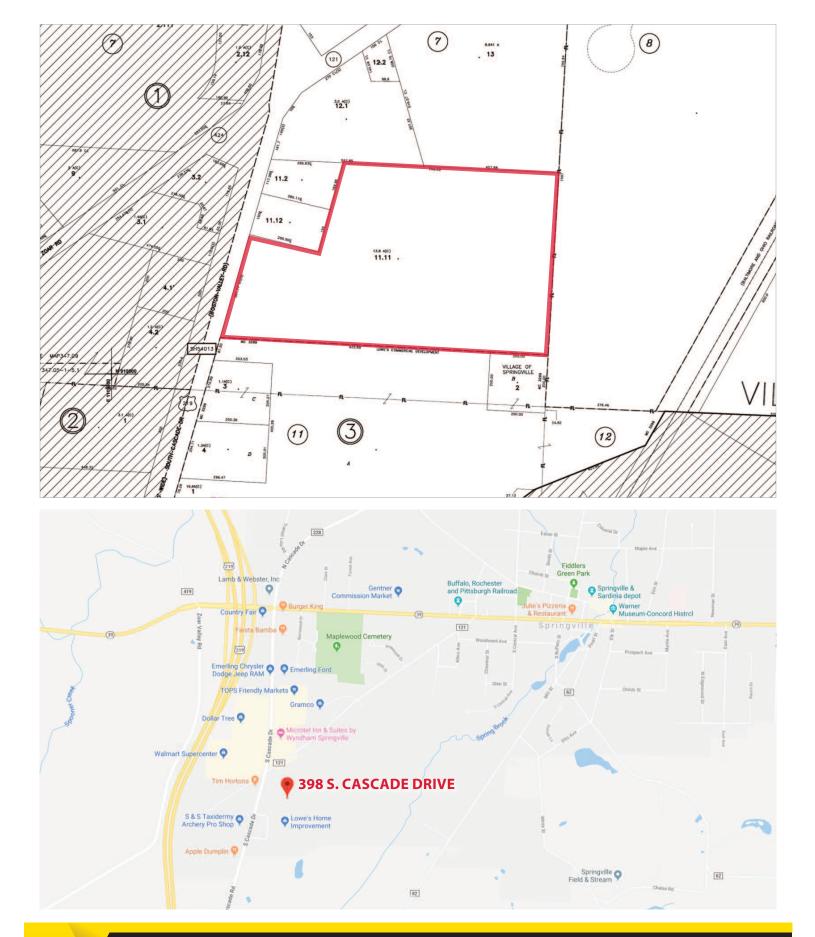

## 13.58 +/- ACRES FOR SALE

Lot Frontage is 381' and depth is 1,131'. Development site bordering on the Lowes Store. Located in the commercial section of Route 219. Currently a 1,463 SF single family house and 2,500 SF Morton building are on the property. Low cost Springville electric and Village sewer and water available to the site. Zoning is Commercial Industrial Park. Car counts: South Cascade Drive = 9,700 AADT and Southern Tier Expressway = 10,209 AADT.