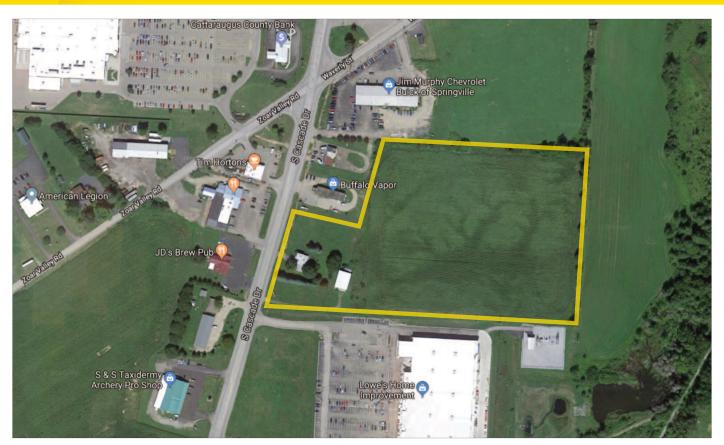

## 13.58 +/- ACRES FOR SALE

Lot Frontage is 381' and depth is 1,131'. Development site bordering on the Lowes Store. Located in the commercial section of Route 219. Currently a 1,463 SF single family house and 2,500 SF Morton building are on the property. Low cost Springville electric and Village sewer and water available to the site. Zoning is Commercial Industrial Park. Car counts: South Cascade Drive = 9,700 AADT and Southern Tier Expressway = 10,209 AADT.