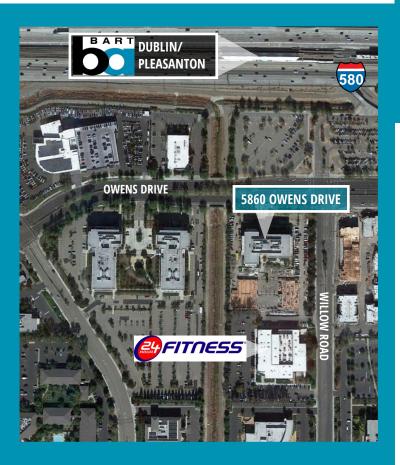

#### **Property Features**

- Class A Building Located adjacent to BART
- Superb parking availability on-site offers parking ratio of 4.8/1,000 SF leased on surface lots and in garage
- Great views, dramatic glass line, modern finishes, high-end common areas