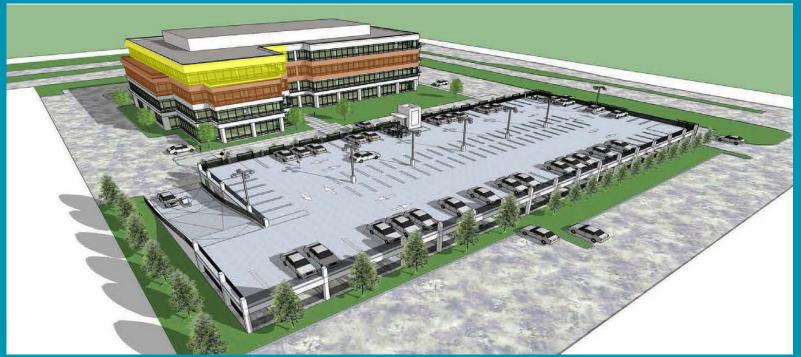

## SITE RENDERING PARKING 4.8/1000

- Extensive Glass Line with Excellent Views from the (4th) Top Floor
- Open Floor Plate conducive to Efficient Space Planning
- Market Rent and Tenant Improvement Packages
- ±8,521 RSF available NOW

#### **Property Features**

- Class A Building Located adjacent to BART
- Superb parking availability on-site offers parking ratio of 4.8/1,000 SF leased on surface lots and in garage
- Great views, dramatic glass line, modern finishes, high-end common areas