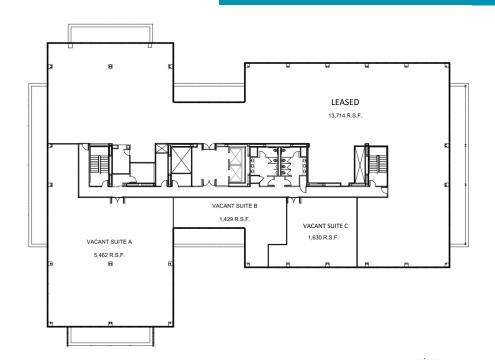

#### FLOOR PLAN 4th FLOOR

## SITE RENDERING PARKING 4.8/1000

- Extensive Glass Line with Excellent Views from the (4th) Top Floor
- Open Floor Plate conducive to Efficient Space Planning
- Market Rent and Tenant Improvement Packages
- ±8,521 RSF available NOW