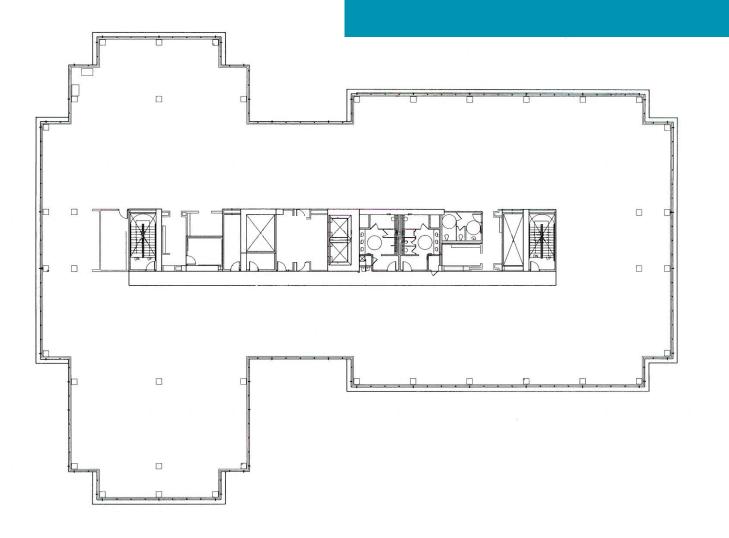

## Floor Plan 3rd Floor "Typical"

- Entire Floor Available
- Extensive Glass Line with Excellent Views
- Open Floor Plate conducive to Efficient Space Planning
- Market Rent and Tenant Improvement Packages
- ±24,500 RSF available NOW