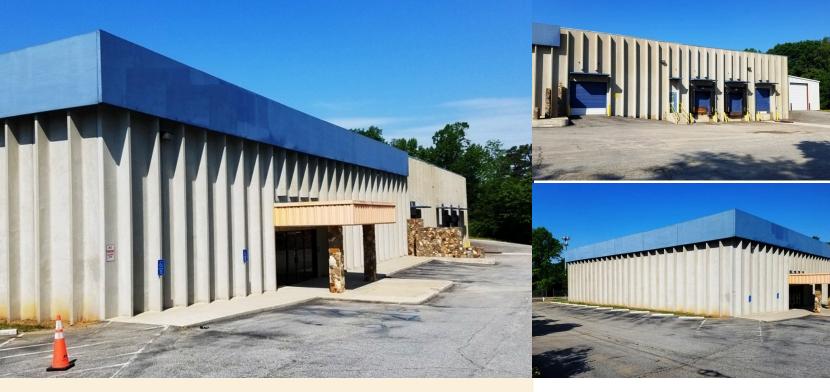

## Warehouse with Office Space 12 Ketron Court Greenville, SC 29607

## For Lease \$6.75/ SF NNN

This building is conveniently located off of Woodruff Rd, and within 0.8 miles of I-85 and I-385.

- Easy Access to I-85 and I-385
- 27,800 SF Building
- 15,800 SF Warehouse
  - 9,800 SF has 20"foot Ceiling
  - 12,000 SF Office (2,800 SF Upstairs)
- Pre-Cast Concrete Construction
- Complete Fire Sprinkler System
  2 Drive In Doors (10<sup>h</sup> X10<sup>w</sup> & 14<sup>h</sup> X 10<sup>w</sup>)
  - 3 Dock Doors (10<sup>h</sup>X10<sup>w</sup>)
  - 3 Phase 1,000 Amp
- Floor Plan Link
- Lisitng Link