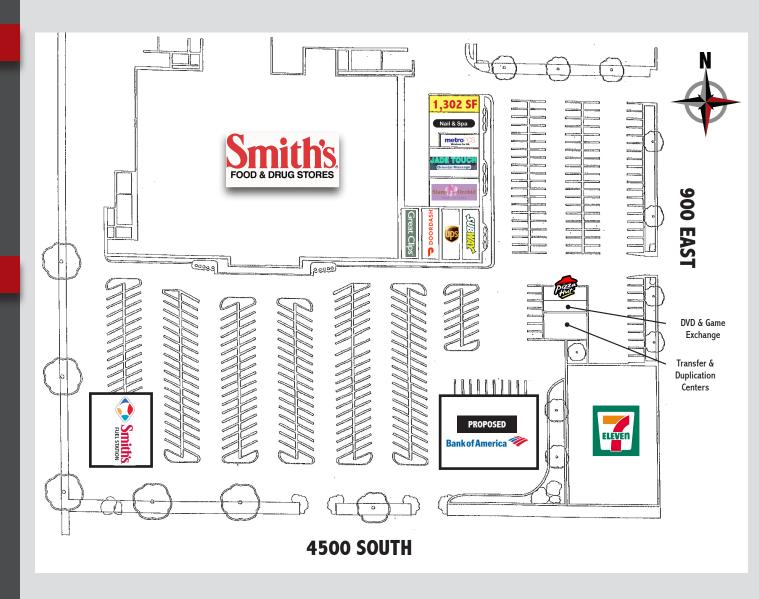

## **SUMMARY**

✓ Size: 1,302 SF

✓ Lease Rate: \$12 to \$19 PSF

✓ NNNs: \$4.84 PSF

✓ Availability: Immediate

# **▽ FEATURES**

- □ Access/Visibility From 4500 S
   and 900 E
- ♥ Well Established Trade Area
- ☐ Great Traffic Counts
- ¬ Anchored by: