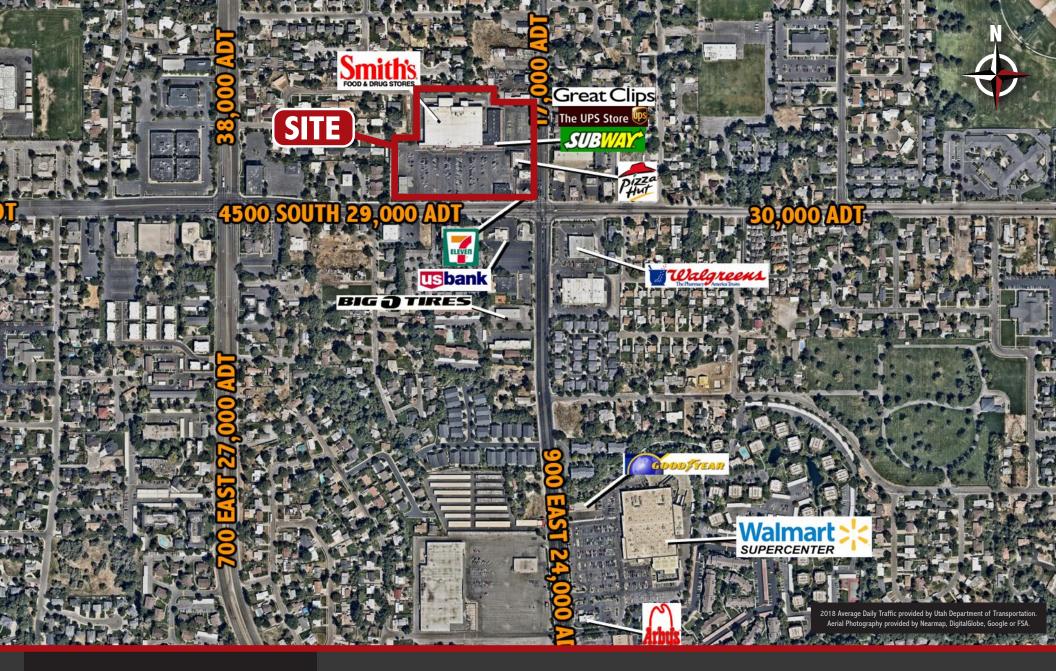

# **MILLCREEK PLAZA**

4500 South & 900 East (NWC) Millcreek, Utah

# **▽ FEATURES**

- □ Access/Visibility From 4500 S
   and 900 E
- ♥ Well Established Trade Area
- ☐ Great Traffic Counts
- ¬ Anchored by: