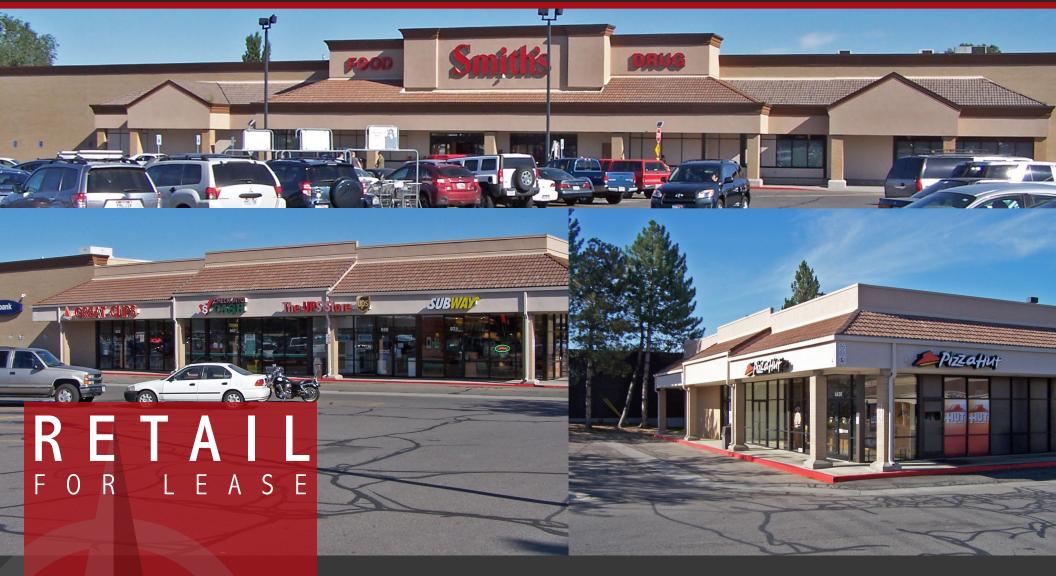

# **MILLCREEK PLAZA**

4500 South & 900 East (NWC) Millcreek, Utah

## **SUMMARY**

✓ Size: 1,302 SF

✓ Lease Rate: \$12 to \$19 PSF

✓ NNNs: \$4.84 PSF

✓ Availability: Immediate

# **▽ FEATURES**

- □ Access/Visibility From 4500 S
   and 900 E
- ♥ Well Established Trade Area
- ☐ Great Traffic Counts
- ¬ Anchored by: