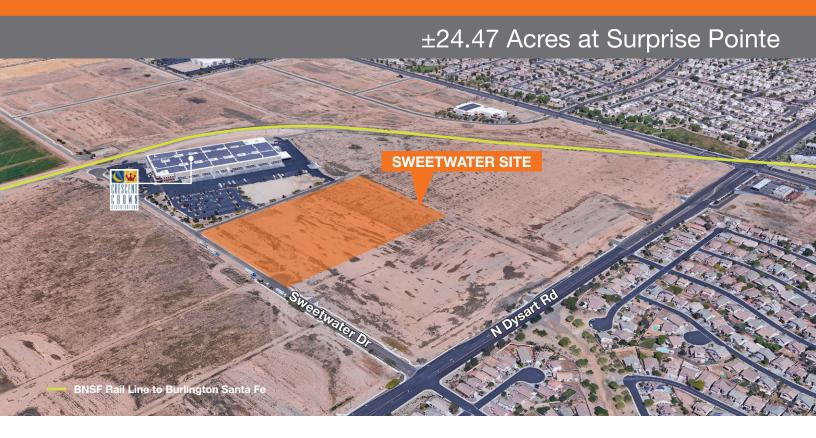

### Asking Price: \$4.95/SF

±24.47 acres, PAD zoning (industrial uses)

Sewer, water, and power to site

Proximity to 101 and 303 freeways

Numerous corporate neighbors, including Crescent Crown Distributing, SWP, Rio Glass, Gestamp Solar and more

### **Aerial**