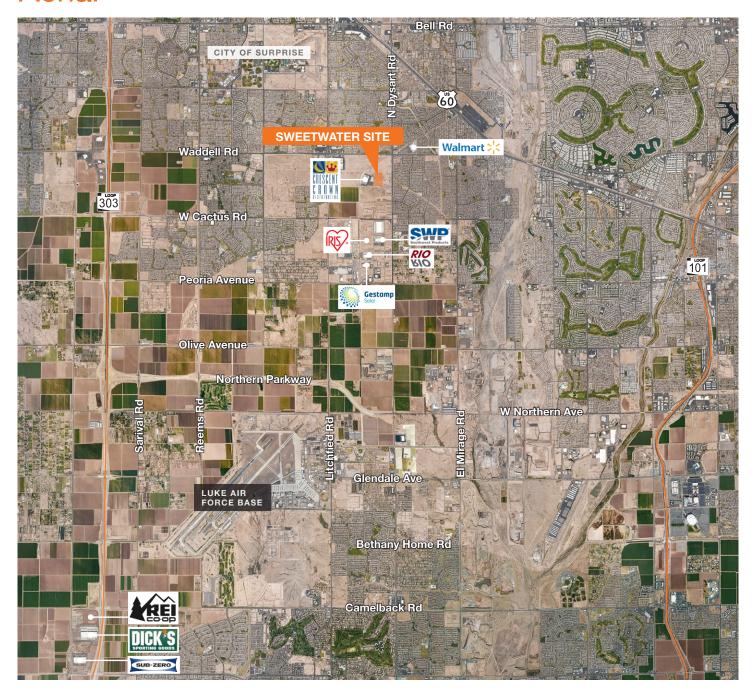

### Asking Price: \$4.95/SF

±24.47 acres, PAD zoning (industrial uses)

Sewer, water, and power to site

Proximity to 101 and 303 freeways

Numerous corporate neighbors, including Crescent Crown Distributing, SWP, Rio Glass, Gestamp Solar and more

### **Aerial**