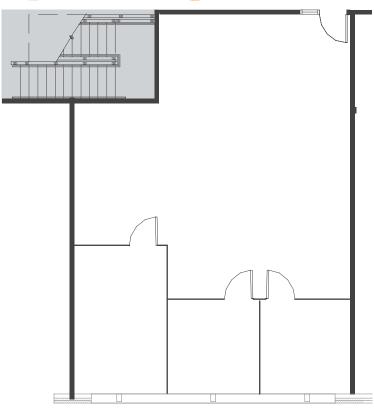

## AVAILABLE OFFICE SPACE

■ VERTICAL PENETRATION >>>> BUILDING COMMON AREA

## **FLOORPLAN**

BUILDING A | FLOOR 2
SUITE 285
1,248 RSF

\*FLOOR PLAN MAY NOT BE TO SCALE