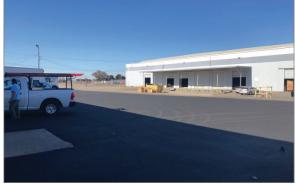

## 16,000± SF WAREHOUSE WITH YARD FOR LEASE MODESTO INDUSTRIAL PARK

716A Kiernan Avenue, Modesto, CA

**AVAILABLE SF:** 16,000 ± SF

**OFFICE: SF** Build to suit possible

YARD: SF  $4,000 \pm SF$  (Additional  $2 \pm AC$  yard

## **FEATURES:**

- Recently repaved parking area and gravel yard
- Concrete tilt-up construction
- Attractive glass store front
- Warehouse lighting: LED with motion sensors
- 20± minimum ceiling clearance
- Recently renovated interior in excellent condition
- Great for Storage/Distribution or Manufacturing

## 16,000± SF WAREHOUSE WITH YARD FOR LEASE MODESTO INDUSTRIAL PARK

ASSOCIATES

COMMERCIAL REAL ESTATE SERVICES

716A Kiernan Avenue, Modesto, CA

716A KIERNAN AVENUE 21: 16,000± SF LEASE RATE: \$0.60 PSF, Gross