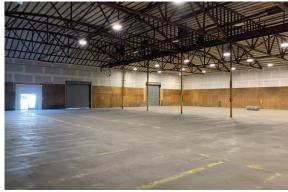

## 16,000± SF WAREHOUSE WITH YARD FOR LEASE MODESTO INDUSTRIAL PARK

716A Kiernan Avenue, Modesto, CA

**AVAILABLE SF:** 16,000 ± SF

**OFFICE: SF** Build to suit possible

YARD: SF  $4,000 \pm SF$  (Additional  $2 \pm AC$  yard

## **FEATURES:**

- Recently repaved parking area and gravel yard
- Concrete tilt-up construction
- Attractive glass store front
- Warehouse lighting: LED with motion sensors
- 20± minimum ceiling clearance
- Recently renovated interior in excellent condition
- Great for Storage/Distribution or Manufacturing

## 16,000± SF WAREHOUSE WITH YARD FOR LEASE MODESTO INDUSTRIAL PARK

ASSOCIATES

COMMERCIAL REAL ESTATE SERVICES

716A Kiernan Avenue, Modesto, CA

716A KIERNAN AVENUE 21: 16,000± SF LEASE RATE: \$0.60 PSF, Gross