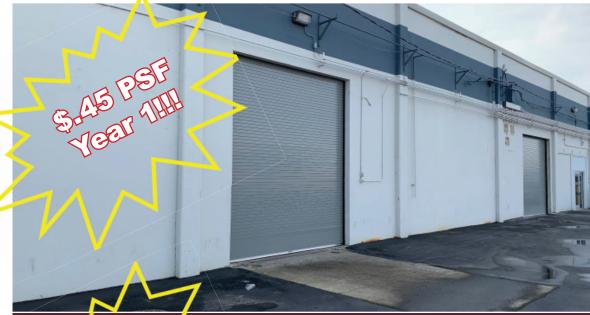

## 16,000± SF WAREHOUSE WITH YARD FOR LEASE MODESTO INDUSTRIAL PARK

716A Kiernan Avenue, Modesto, CA

**AVAILABLE SF:** 16,000 ± SF

**OFFICE: SF** Build to suit possible

YARD: SF  $4,000 \pm SF$  (Additional  $2 \pm AC$  yard

## **FEATURES:**

- Recently repaved parking area and gravel yard
- Concrete tilt-up construction
- Attractive glass store front
- Warehouse lighting: LED with motion sensors
- 20± minimum ceiling clearance
- Recently renovated interior in excellent condition
- Great for Storage/Distribution or Manufacturing

## \*minimum term of 3 years

All information furnished regarding property for sale, rental or financing is from sources deemed reliable, but no warranty or representation is made to the accuracy thereof and same is submitted to errors, omissions, change of price, rental or other conditions prior to sale, lease or financing or withdrawal without notice. No liability of any kind is to be imposed on the broker herein.