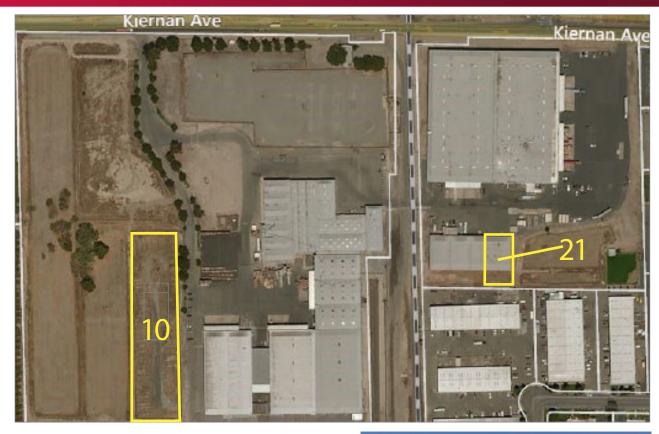

## 16,000± SF WAREHOUSE WITH YARD FOR LEASE MODESTO INDUSTRIAL PARK

ASSOCIATES

COMMERCIAL REAL ESTATE SERVICES

716A Kiernan Avenue, Modesto, CA

716A KIERNAN AVENUE 21: 16,000± SF LEASE RATE: \$0.60 PSF, Gross

• **816 KIERNAN:** 2± AC

LEASE RATE: \$0.05 PSF, Gross

Guy Grace

BRE #02045756

ggrace@lee-associates.com

D 209.982.4444

C 925.360.8610

Jim Martin, SIOR BRE #01214270 jmartin@lee-associates.com D 209.983.4088 C 925.352.6948