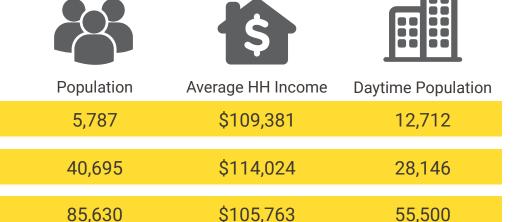

## FOR LEASE

2222 NW Bucklin Hill Road Silverdale, WA 98383





**BUCKLIN PLACE** 

Justin Holmes | Josh Parnell | Jamie Firth

**BUCKLIN PLACE** is located near Harrison Hospital, Harrison Medical Center a new \$240 Million Dollar Hospital; adding 1,300 Jobs, along with a \$19.35 Million Dollar road improvement to Bucklin Hill now complete! Join Tractor Supply, VCA Animal Hospital, Papa Murphy's and More!

## 2222 NW BUCKLIN HILL ROAD:

1,250 SF \$24.00 PSF PLUS NNN

1,800 SF \$24.00 PSF PLUS NNN

- · Retail center with excellent visibility and access off of Bucklin Hill Rd
- Includes Two Pylon Signs

Regis - 2022

Mile 1

Mile 3

Mile 5



## **TENANTS**





















Located moments from HWY 303



Located in the Silverdale Retail Core



17,200 CPD Bucklin Hill Rd



6,200 CPD Mickleberry Rd









**SILVERDALE, WA** is centrally located on the Kitsap Peninsula, offering excellent views of the Dyes Inlet, scenic trails and award-winning breweries. Silverdale is one of the largest retail shopping complexes outside of Seattle-Tacoma, as well as fantastic small shops, cafes and restaurants to satisfy your taste buds. Silverdale is a great place to start your Peninsula adventure.