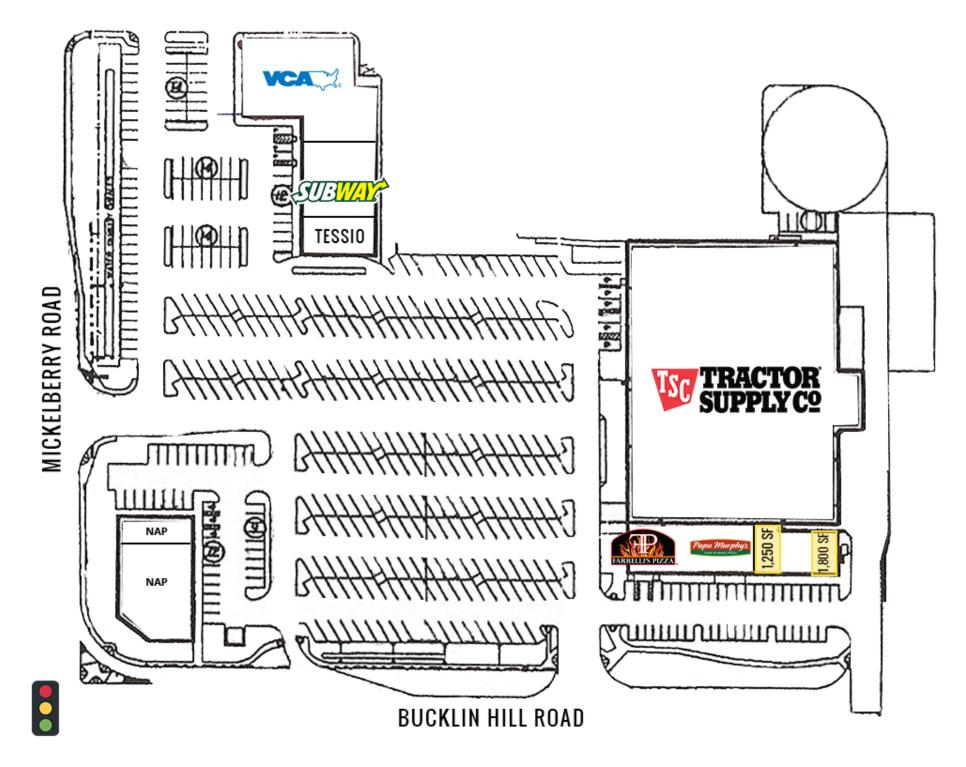

## FOR LEASE

2222 NW Bucklin Hill Road Silverdale, WA 98383

**BUCKLIN PLACE** 

Justin Holmes | Josh Parnell | Jamie Firth

**BUCKLIN PLACE** is located near Harrison Hospital, Harrison Medical Center a new \$240 Million Dollar Hospital; adding 1,300 Jobs, along with a \$19.35 Million Dollar road improvement to Bucklin Hill now complete! Join Tractor Supply, VCA Animal Hospital, Papa Murphy's and More!

## 2222 NW BUCKLIN HILL ROAD:

1,250 SF \$24.00 PSF PLUS NNN

1,800 SF \$24.00 PSF PLUS NNN

- · Retail center with excellent visibility and access off of Bucklin Hill Rd
- Includes Two Pylon Signs

Regis - 2022