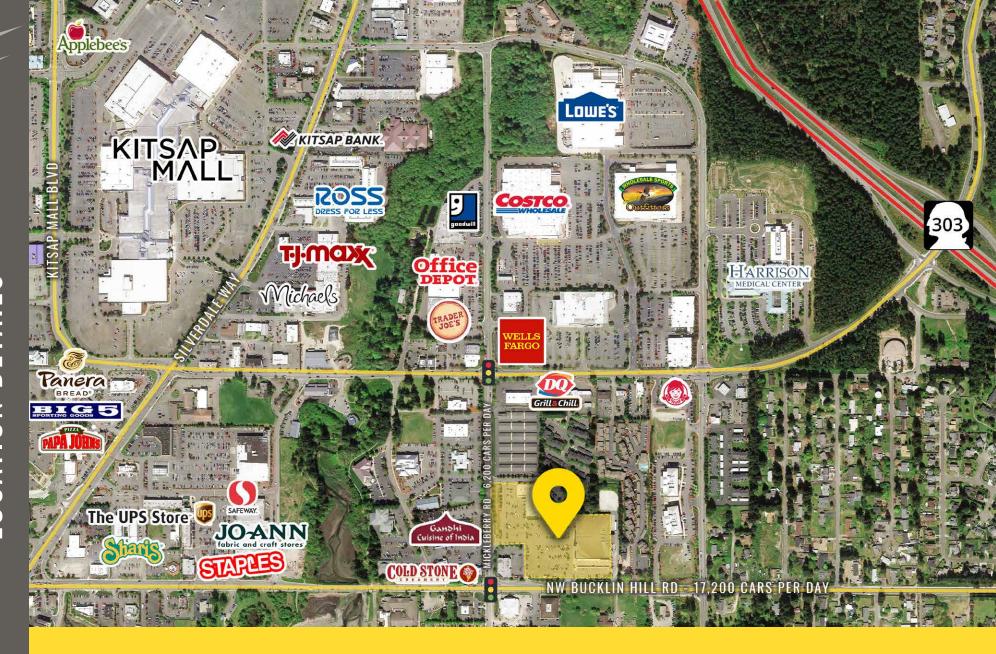

## FOR LEASE

2222 NW Bucklin Hill Road Silverdale, WA 98383

**BUCKLIN PLACE** 

Justin Holmes | Josh Parnell | Jamie Firth

**BUCKLIN PLACE** is located near Harrison Hospital, Harrison Medical Center a new \$240 Million Dollar Hospital; adding 1,300 Jobs, along with a \$19.35 Million Dollar road improvement to Bucklin Hill now complete! Join Tractor Supply, VCA Animal Hospital, Papa Murphy's and More!

## **TENANTS**

Located moments from HWY 303

Located in the Silverdale Retail Core

17,200 CPD Bucklin Hill Rd

6,200 CPD Mickleberry Rd

**SILVERDALE, WA** is centrally located on the Kitsap Peninsula, offering excellent views of the Dyes Inlet, scenic trails and award-winning breweries. Silverdale is one of the largest retail shopping complexes outside of Seattle-Tacoma, as well as fantastic small shops, cafes and restaurants to satisfy your taste buds. Silverdale is a great place to start your Peninsula adventure.