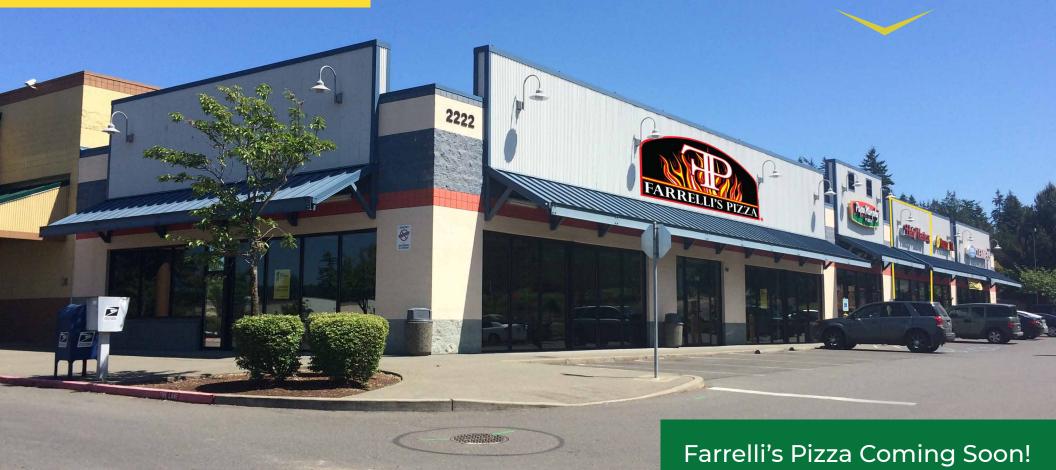

## FOR LEASE

2222 NW Bucklin Hill Road Silverdale, WA 98383

**BUCKLIN PLACE** 

Justin Holmes | Josh Parnell | Jamie Firth

**BUCKLIN PLACE** is located near Harrison Hospital, Harrison Medical Center a new \$240 Million Dollar Hospital; adding 1,300 Jobs, along with a \$19.35 Million Dollar road improvement to Bucklin Hill now complete! Join Tractor Supply, VCA Animal Hospital, Papa Murphy's and More!

## 2222 NW BUCKLIN HILL ROAD:

1,250 SF \$24.00 PSF PLUS NNN

1,800 SF \$24.00 PSF PLUS NNN

- · Retail center with excellent visibility and access off of Bucklin Hill Rd
- Includes Two Pylon Signs

Regis - 2022