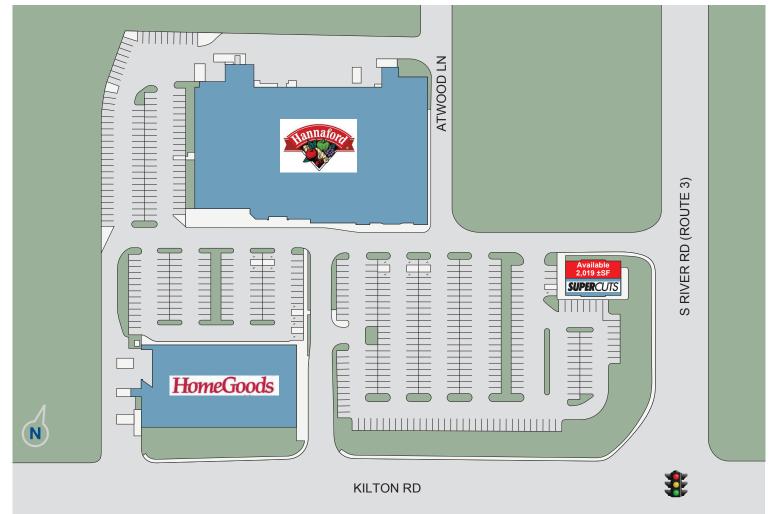

#### **Property Information**

5 Kilton Road Address: Parking Spaces: 431

Bedford, NH

**Parking Ratio:** 4.19 / 1,000 GLA 2,019 +/- SF Available: 26,000 VPD +/-**Traffic Counts:** Total SF: 102,824 +/- SF Zoning: Performance Zone

## **SUPERCUTS**

Hannaford Plaza is a 102,824 +/- square foot multi-tenant shopping center located in Bedford NH, an affluent suburb of Manchester, New Hampshire. This property is anchored by Hannaford Supermarket and HomeGoods. Located at the Route 3 intersection and with close proximity to Route 101 and interstate 293, this is a desirable location for both regional and national tenants. This property is positioned in a heavily retail orientated corridor with neighboring tenants including Whole Foods, Marshalls, Starbucks, Chipotle and CVS among others. Hannaford Plaza features traffic counts of over 26,000 +/- vehicles per day, ample parking and excellent visibility from the road.