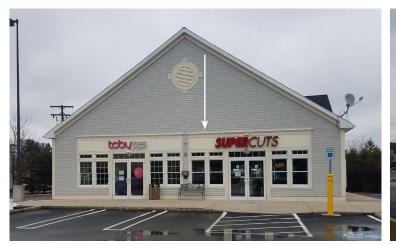

## **SUPERCUTS**

Hannaford Plaza is a 102,824 +/- square foot multi-tenant shopping center located in Bedford NH, an affluent suburb of Manchester, New Hampshire. This property is anchored by Hannaford Supermarket and HomeGoods. Located at the Route 3 intersection and with close proximity to Route 101 and interstate 293, this is a desirable location for both regional and national tenants. This property is positioned in a heavily retail orientated corridor with neighboring tenants including Whole Foods, Marshalls, Starbucks, Chipotle and CVS among others. Hannaford Plaza features traffic counts of over 26,000 +/- vehicles per day, ample parking and excellent visibility from the road.