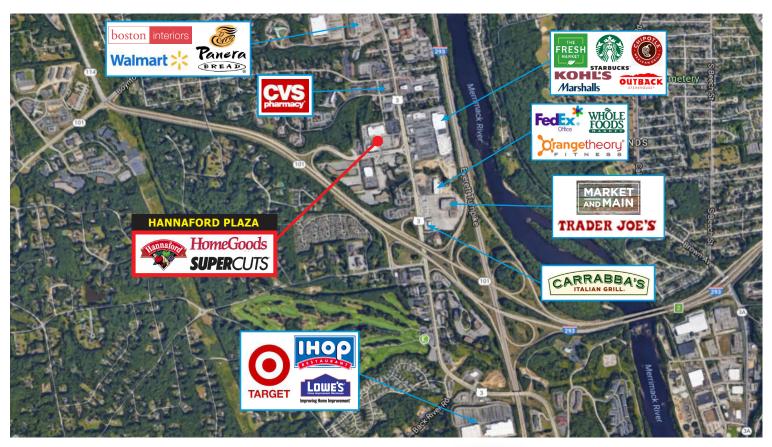

## **SUPERCUTS**

Hannaford Plaza is a 102,824 +/- square foot multi-tenant shopping center located in Bedford NH, an affluent suburb of Manchester, New Hampshire. This property is anchored by Hannaford Supermarket and HomeGoods. Located at the Route 3 intersection and with close proximity to Route 101 and interstate 293, this is a desirable location for both regional and national tenants. This property is positioned in a heavily retail orientated corridor with neighboring tenants including Whole Foods, Marshalls, Starbucks, Chipotle and CVS among others. Hannaford Plaza features traffic counts of over 26,000 +/- vehicles per day, ample parking and excellent visibility from the road.