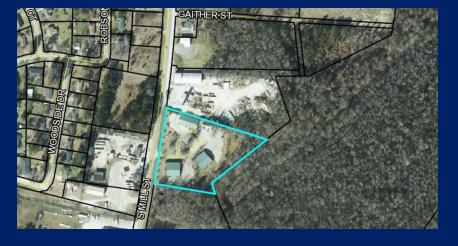

### **AREA**

The subject property is located just outside of the city limits south of Manning, SC on Highway 260, less than a mile from McLeod Health Clarendon Hospital.

### **PROPERTY OVERVIEW**

The subject property consists of one parcel containing +/- 3.42 acres. Subject includes 3 pre-engineered steel frame buildings with metal roof and walls and brick veneer facade. Building A is set up as a duplex with Suites A & B having a total area of 5,000 SF, Building B total area of 4,970 SF and Building C total area of 4,970 SF. Site has ample paved parking with curbs and sidewalks. All buildings are occupied. Located on high trafficked Highway 260 with 398 frontage, located 2000' from McLeod Health Clarendon Hospital which make the subjects location very good for it current purpose.