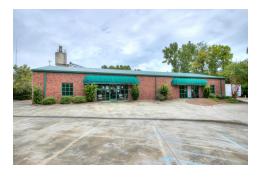

## PROFESSIONAL COURT

\$1,500,000

1013 Professional Court Manning, SC 29102

AVAILABLE SPACE 14,940 SF

### **FEATURES**

- Building A (Duplex, Suites A + B) 5,000 SF
- Building B 4,970 SF
- Building C 4,970 SF
- Zoned: General Commercial
- 2000 FT from McLeod Hospital

### **PROPERTY OVERVIEW**

The subject property consists of one parcel containing +/- 3.42 acres. Subject includes 3 pre-engineered steel frame buildings with metal roof and walls and brick veneer facade. Building A is set up as a duplex with Suites A & B having a total area of 5,000 SF, Building B total area of 4,970 SF and Building C total area of 4,970 SF. Site has ample paved parking with curbs and sidewalks. All buildings are occupied. Located on high trafficked Highway 260 with 398 frontage, located 2000' from McLeod Health Clarendon Hospital which make the subjects location very good for it current purpose.