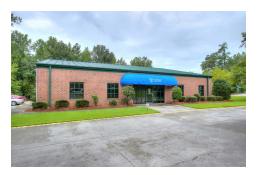

### **PROPERTY OVERVIEW**

The subject property consists of one parcel containing +/- 3.42 acres. Subject includes 3 pre-engineered steel frame buildings with metal roof and walls and brick veneer facade. Building A is set up as a duplex with Suites A & B having a total area of 5,000 SF, Building B total area of 4,970 SF and Building C total area of 4,970 SF. Site has ample paved parking with curbs and sidewalks. All buildings are occupied. Located on high trafficked Highway 260 with 398 frontage, located 2000' from McLeod Health Clarendon Hospital which make the subjects location very good for it current purpose.

### **PROPERTY HIGHLIGHTS**

- Building A ( Duplex, Suites A + B) 5,000 SF
- Building B 4,970 SF
- Building C 4,970 SF
- Zoned: General Commercial
- 2000 FT from McLeod Hospital

**CBCWORLDWIDE.COM** 

Jay Davis 803 934 6597 jdavis@cbccornerstone.com Heather Tickel 803 778 1139 htickel@cbccornerstone.com