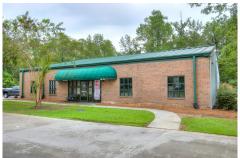

### **PROPERTY OVERVIEW**

The subject property consists of one parcel containing +/- 3.42 acres. Subject includes 3 pre-engineered steel frame buildings with metal roof and walls and brick veneer facade. Building A is set up as a duplex with Suites A & B having a total area of 5,000 SF, Building B total area of 4,970 SF and Building C total area of 4,970 SF. Site has ample paved parking with curbs and sidewalks. All buildings are occupied. Located on high trafficked Highway 260 with 398 frontage, located 2000' from McLeod Health Clarendon Hospital which make the subjects location very good for it current purpose.

### **PROPERTY HIGHLIGHTS**

- Building A ( Duplex, Suites A + B) 5,000 SF
- Building B 4,970 SF
- Building C 4,970 SF
- Zoned: General Commercial
- 2000 FT from McLeod Hospital

**CBCWORLDWIDE.COM** 

Jay Davis 803 934 6597 jdavis@cbccornerstone.com Heather Tickel 803 778 1139 htickel@cbccornerstone.com