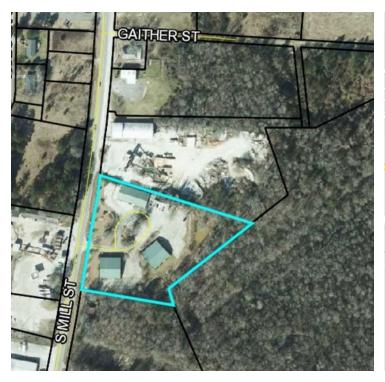

### **AREA**

The subject property is located just outside of the city limits south of Manning, SC on Highway 260, less than a mile from McLeod Health Clarendon Hospital.

### **PROPERTY OVERVIEW**

The subject property consists of one parcel containing +/- 3.42 acres. Subject includes 3 pre-engineered steel frame buildings with metal roof and walls and brick veneer facade. Building A is set up as a duplex with Suites A & B having a total area of 5,000 SF, Building B total area of 4,970 SF and Building C total area of 4,970 SF. Site has ample paved parking with curbs and sidewalks. All buildings are occupied. Located on high trafficked Highway 260 with 398 frontage, located 2000' from McLeod Health Clarendon Hospital which make the subjects location very good for it current purpose.