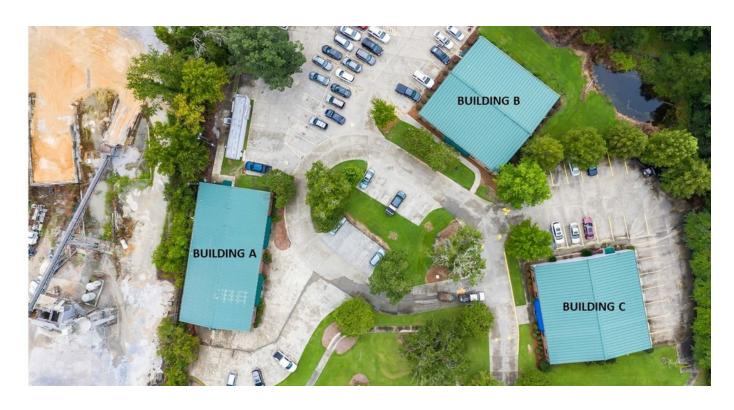

### **FEATURES**

- Building A (Duplex, Suites A + B) 5,000 SF
- Building B 4,970 SF
- Building C 4,970 SF
- Zoned: General Commercial
- 2000 FT from McLeod Hospital

### **PROPERTY OVERVIEW**

The subject property consists of one parcel containing +/- 3.42 acres. Subject includes 3 pre-engineered steel frame buildings with metal roof and walls and brick veneer facade. Building A is set up as a duplex with Suites A & B having a total area of 5,000 SF, Building B total area of 4,970 SF and Building C total area of 4,970 SF. Site has ample paved parking with curbs and sidewalks. All buildings are occupied. Located on high trafficked Highway 260 with 398 frontage, located 2000' from McLeod Health Clarendon Hospital which make the subjects location very good for it current purpose.

### **PROPERTY HIGHLIGHTS**

- Building A ( Duplex, Suites A + B) 5,000 SF
- Building B 4,970 SF
- Building C 4,970 SF
- Zoned: General Commercial
- 2000 FT from McLeod Hospital

**CBCWORLDWIDE.COM** 

Jay Davis 803 934 6597 jdavis@cbccornerstone.com Heather Tickel 803 778 1139 htickel@cbccornerstone.com