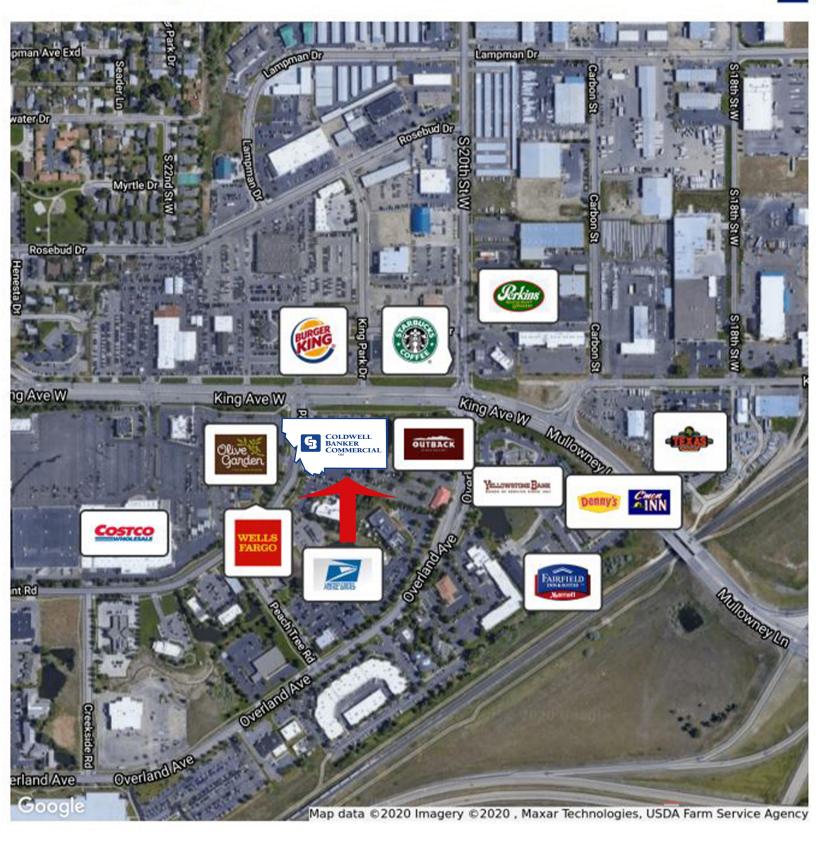

Billings, MT 59102

AVAILABLE SPACE 44,000 SF

LEASE RATE

Negotiable depending on use.

**AREA** 

40,000+ cars per day exposure at the intersection of King Avenue West and Grant Road.

### **PROPERTY OVERVIEW**

Located on a high visibility corner with excellent traffic flow off the busiest interstate exit in Billings - King Ave West is the key artery for retail, restaurant, and business traffic with over 40,000 cars a day.

Current adjacent building to be demolished and replaced with a high volume business which will increase customer traffic flow.

44,000 Square Feet of Land available

12,000 SF (main floor footprint) of buildable space available for Build to Suit

Ground Lease Available

Common Monument Sign to be erected

Billings, MT 59102

CBCMONTANA.COM

Billings, MT 59102

CBCMONTANA.COM

Billings, MT 59102