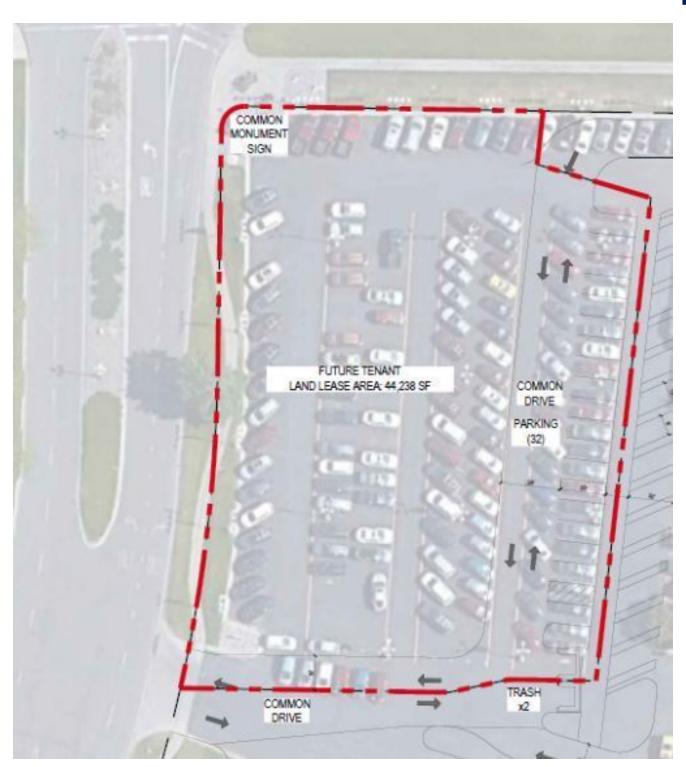

Billings, MT 59102

AVAILABLE SPACE 44,000 SF

LEASE RATE

Negotiable depending on use.

**AREA** 

40,000+ cars per day exposure at the intersection of King Avenue West and Grant Road.

### **OFFERING SUMMARY**

Available SF: 44,000 SF

Negotiable

Lease Rate:

depending on use

Lot Size: 1.01 Acres

Zoning: Highway Commercial

CBCMONTANA.COM

Current adjacent building to be demolished and replaced with a high volume business which will increase customer traffic flow.

44,000 Square Feet of Land available

12,000 SF (main floor footprint) of buildable space available for Build to Suit