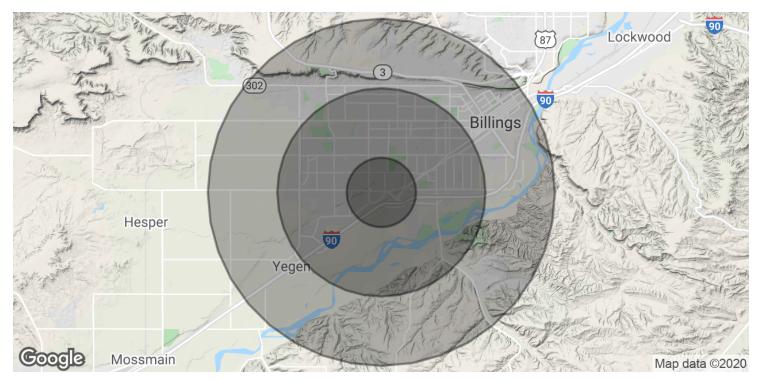

# 2212 GRANT ROAD

Billings, MT 59102

| POPULATION           | 1 MILE    | 3 MILES   | 5 MILES   |
|----------------------|-----------|-----------|-----------|
| Total Population     | 4,390     | 48,630    | 99,271    |
| Average age          | 39.2      | 37.7      | 38.2      |
| Average age (Male)   | 37.5      | 35.6      | 36.3      |
| Average age (Female) | 41.5      | 39.7      | 40.5      |
| HOUSEHOLDS & INCOME  | 1 MILE    | 3 MILES   | 5 MILES   |
| Total households     | 1,834     | 22,121    | 43,720    |
| # of persons per HH  | 2.4       | 2.2       | 2.3       |
| Average HH income    | \$55,956  | \$54,713  | \$57,437  |
| Average house value  | \$157,022 | \$167,037 | \$188,328 |

<sup>\*</sup> Demographic data derived from 2010 US Census

CBCMONTANA.COM